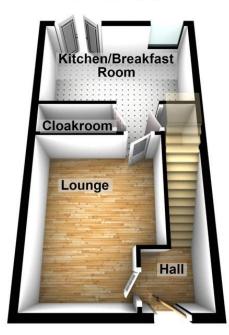

#### HALL

Accessed via a composite front door and with wood effect laminate floor and radiator.

#### LOUNGE

13' 8" x 10' 9" (4.17m x 3.28m) With a radiator and recessed spotlights. UPVC double glazed window and wood effect laminate floor.

#### KITCHEN/BREAKFAST ROOM

13' 0" x 8' 4" (3.96m x 2.54m) With a range of fitted floor and wall units. 1 1/2 bowl stainless steel sink unit. 4 ring gas hob with oven below and stainless steel extractor over. Wood effect laminate floor and partly tiled walls. Integral fridge/freezer, dishwasher and washing machine. Recessed spotlights and under stairs cupboard. UPVC double glazed window and double doors to the rear garden.

#### CLOAKROOM

With a white suite of a WC and wash hand basin. Radiator and recessed spotlights.

#### **Ground Floor**

for illustration only not to scale Plan produced using PlanUp.