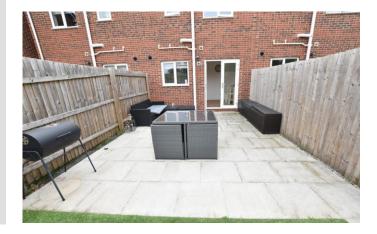

#### OUTSIDE

To the front is a parking area. At the rear is an enclosed garden with patio and artificial lawn. Gate to the rear with another parking space behind.