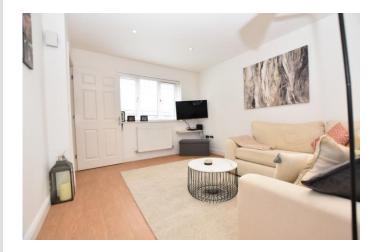

#### LOUNGE

13' 8" x 10' 9" (4.17m x 3.28m) With a radiator and recessed spotlights. UPVC double glazed window and wood effect laminate floor.

#### LOUNGE

13' 8" x 10' 9" (4.17m x 3.28m) With a UPVC double glazed window and radiator. Recessed spotlights.