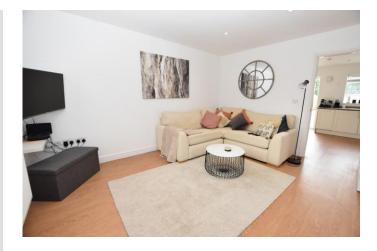

#### LOUNGE

13' 8" x 10' 9" (4.17m x 3.28m) With a radiator and recessed spotlights. UPVC double glazed window and wood effect laminate floor.

#### LOUNGE

13' 8" x 10' 9" (4.17m x 3.28m) With a UPVC double glazed window and radiator. Recessed spotlights.