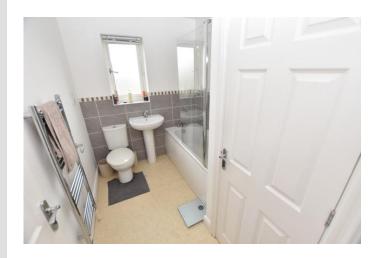

#### BATHROOM

8' 8" x 6' 4" (2.64m x 1.93m) With a white suite of a WC, wash hand basin and paneled bath with shower and screen over. Heated towel rail, frosted UPVC double glazed window, extractor fan and recessed spotlights.