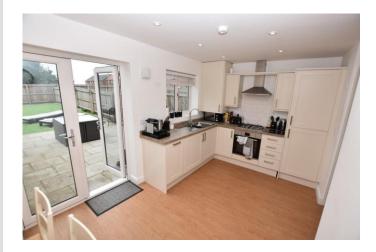

#### KITCHEN/BREAKFAST ROOM

13' 0" x 8' 4" (3.96m x 2.54m) With a range of fitted floor and wall units. 1 1/2 bowl stainless steel sink unit. 4 ring gas hob with oven below and stainless steel extractor over. Wood effect laminate floor and partly tiled walls. Integral fridge/freezer, dishwasher and washing machine. Recessed spotlights and under stairs cupboard. UPVC double glazed window and double doors to the rear garden.