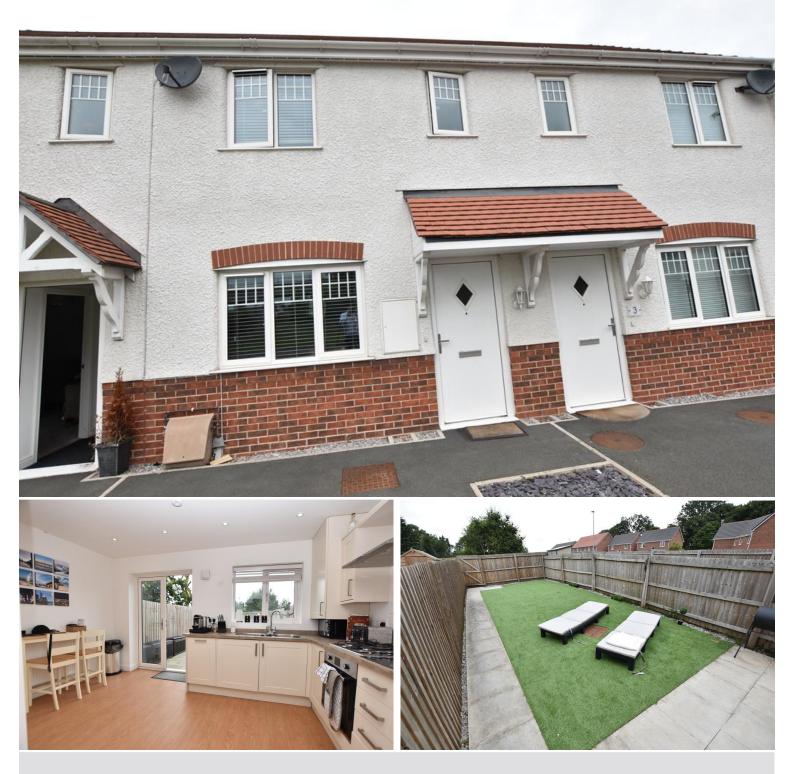

#### LOCATION

The property is set on the edge of the very popular Christleton village and adjacent to the canal. Access to the A55 is simple. Chester City Centre is a short drive away and is easily accessed via public transport. There are local pubs and restaurants within walking distance.

#### PARKING

There are two allocated parking spaces that belong to the property

#### KITCHEN/BREAKFAST ROOM

13' 0" x 8' 4" (3.96m x 2.54m) With a range of fitted floor and wall units. 1 1/2 bowl stainless steel sink unit. 4 ring gas hob with oven below and stainless steel extractor over. Wood effect laminate floor and partly tiled walls. Integral fridge/freezer, dishwasher and washing machine. Recessed spotlights and under stairs cupboard. UPVC double glazed window and double doors to the rear garden.

#### OUTSIDE

To the front is a parking area. At the rear is an enclosed garden with patio and artificial lawn. Gate to the rear with another parking space behind.