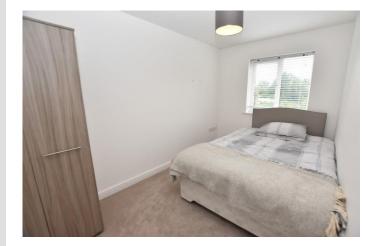

#### **BEDROOM 2**

12' 5" x 7' 7" (3.78m x 2.31m) With UPVC double glazed window and radiator.