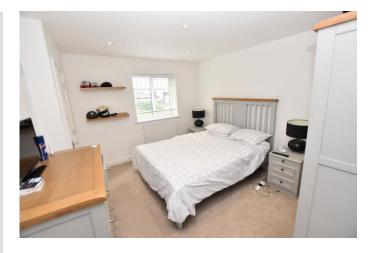

#### **BEDROOM 1**

12' 11" x 10' 7" (3.94m x 3.23m) With radiator, recessed spotlights and UPVC double glazed window.