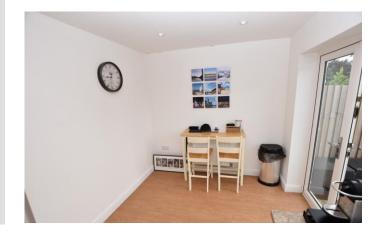

#### KITCHEN/BREAKFAST ROOM

13' 0" x 8' 4" (3.96m x 2.54m) With a range of fitted floor and wall units. 1 1/2 bowl stainless steel sink unit. 4 ring gas hob with oven below and stainless steel extractor over. Wood effect laminate floor and partly tiled walls. Integral fridge/freezer, dishwasher and washing machine. Recessed spotlights and under stairs cupboard. UPVC double glazed window and double doors to the rear garden.