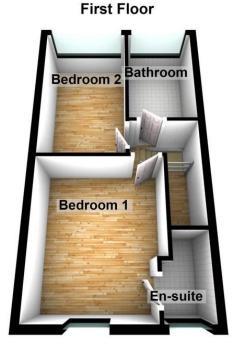

#### **BEDROOM 1**

12' 11" x 10' 7" (3.94m x 3.23m) With radiator, recessed spotlights and UPVC double glazed window.

#### **EN-SUITE**

With a white suite of a WC, wash hand basin and tiled shower cubicle. Recessed spotlights, extractor fan heated towel rail and frosted UPVC double glazed window.

#### **BEDROOM 2**

12' 5" x 7' 7" (3.78m x 2.31m) With UPVC double glazed window and radiator.

#### BATHROOM

8' 8" x 6' 4" (2.64m x 1.93m) With a white suite of a WC, wash hand basin and paneled bath with shower and screen over. Heated towel rail, frosted UPVC double glazed window, extractor fan and recessed spotlights.