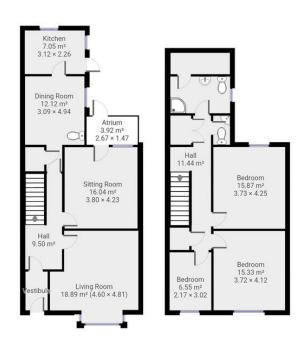

#### LIVING ROOM

15' 1"  $\times$  15' 9" (4.60m  $\times$  4.81m) Spacious open Living Room area with a bay window to the front of the room allowing for plenty of natural light. Wood flooring and with a feature stone brick fire place as a focal point in the room.

### SITTING ROOM

12' 5" x 13' 10" (3.80m x 4.23m) Generous sized sitting room. A great room for entertaining with a stone brick fireplace as the focal point.

#### **DINING ROOM**

10' 1" x 16' 2" (3.09m x 4.94m) Open plan dinning area which connects through to kitchen. Bright open space with room for storage. Currently has a small toilet area hidden behind a curtain which was there for previous owners ease

## **KITCHEN**

10' 2" x 7' 4" (3.12m x 2.26m) Fitted kitchen with plentiful storage. A good selection of wall and base units with contrasting worktop, large double sink and adequate space for both fridge, washing machine etc.

### **MASTER BEDROOM**

12' 2" x 13' 11" (3.73m x 4.25m) Generous double bedroom with radiator and carpet

# SECOND BEDROOM

 $12'\ 2''\ x\ 13'\ 6''\ (3.72\ m\ x\ 4.12\ m)$  Generous double bedroom with radiator and more than enough room for storage

THIRD BEDROOM

7' 1" x 9' 10" (2.17m x 3.02m) Additional third bedroom which is a great size for either a smaller room. Or potentially a nice office space or dressing room.

THIS FLOORPLAN IS PROVIDED WITHOUT WARRANTY OF ANY KIND: SEVEN KEYS DISCLAIMS ANY WARRANTY INCLUDING, WITHOUT LIMITATION, SATISFACTORY QUALITY OR ACCURACY OF DIMENSIONS.