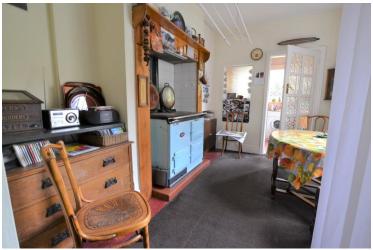

#### **DINING ROOM**

10' 1" x 16' 2" (3.09m x 4.94m) Open plan dinning area which connects through to kitchen. Bright open space with room for storage. Currently has a small toilet area hidden behind a curtain which was there for previous owners ease

## **KITCHEN**

10' 2" x 7' 4" (3.12m x 2.26m) Fitted kitchen with plentiful storage. A good selection of wall and base units with contrasting worktop, large double sink and adequate space for both fridge, washing machine etc.