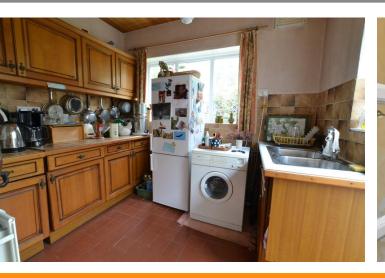

## **KITCHEN**

10' 2" x 7' 4" (3.12m x 2.26m) Fitted kitchen with plentiful storage. A good selection of wall and base units with contrasting worktop, large double sink and adequate space for both fridge, washing machine etc.