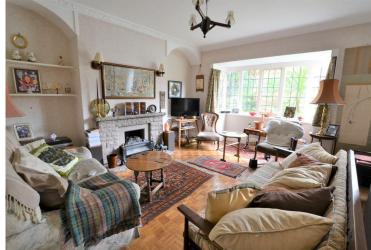

#### LIVING ROOM

15' 1"  $\times$  15' 9" (4.60m  $\times$  4.81m) Spacious open Living Room area with a bay window to the front of the room allowing for plenty of natural light. Wood flooring and with a feature stone brick fire place as a focal point in the room.

### SITTING ROOM

12' 5" x 13' 10" (3.80m x 4.23m) Generous sized sitting room. A great room for entertaining with a stone brick fireplace as the focal point.