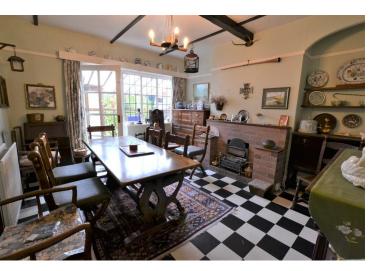

#### **DINING ROOM**

10' 1" x 16' 2" (3.09m x 4.94m) Open plan dinning area which connects through to kitchen. Bright open space with room for storage. Currently has a small toilet area hidden behind a curtain which was there for previous owners ease