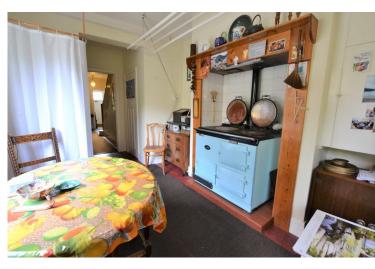

#### **DINING ROOM**

10' 1" x 16' 2" (3.09m x 4.94m) Open plan dinning area which connects through to kitchen. Bright open space with room for storage. Currently has a small toilet area hidden behind a curtain which was there for previous owners ease