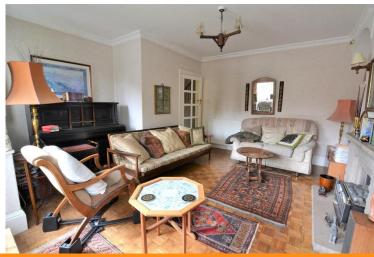

### SITTING ROOM

12' 5" x 13' 10" (3.80m x 4.23m) Generous sized sitting room. A great room for entertaining with a stone brick fireplace as the focal point.