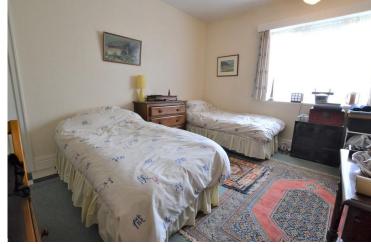

# SECOND BEDROOM

 $12'\ 2''\ x\ 13'\ 6''\ (3.72\ m\ x\ 4.12\ m)$  Generous double bedroom with radiator and more than enough room for storage

THIRD BEDROOM

7' 1" x 9' 10" (2.17m x 3.02m) Additional third bedroom which is a great size for either a smaller room. Or potentially a nice office space or dressing room.