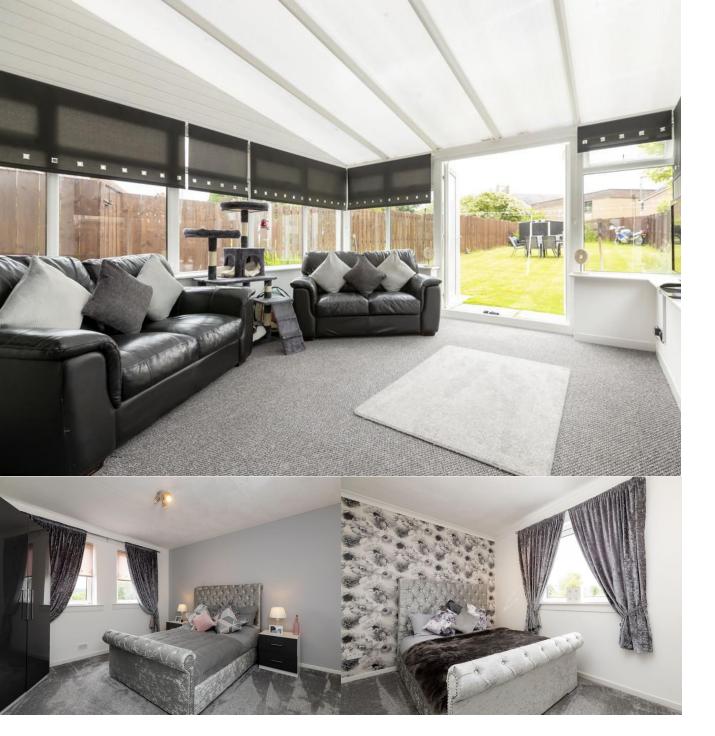

## **FULL DESCRIPTION**

Located within a quiet, desirable pocket of the town this attractive family home warrants early viewing. The current owners have maintained and presented the home to an exceptional standard throughout, ideal for modern family living Accommodation comprises, welcoming reception entrance hallway, the formal lounge, contemporary and well appointed kitchen with a number of integrated/housed appliances and breakfast bar and the spacious conservatory with french doors overlooking the phenomenal rear garden ground.

On the first floor you will find 2 well proportioned, attractive double bedrooms. Both have been recently decorated. The house bathroom is fresh, neutral and benefits from an electric over the bath shower facility and chrome towel rail.

The floored attic stair is accessed via a staircase and is currently utilised as a further master bedroom suite with velux windows and eaves storage space.

Externally the property boasts an exceptional plot which is fully enclosed for small children and family pets. The garden is mainly laid to lawn and provides an exceptional space for outdoor entertaining or alternatively a tranquil setting to relax.