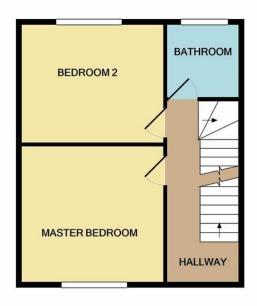

On the first floor you will find 2 well proportioned, attractive double bedrooms. Both have been recently decorated. The house bathroom is fresh, neutral and benefits from an electric over the bath shower facility and chrome towel rail.