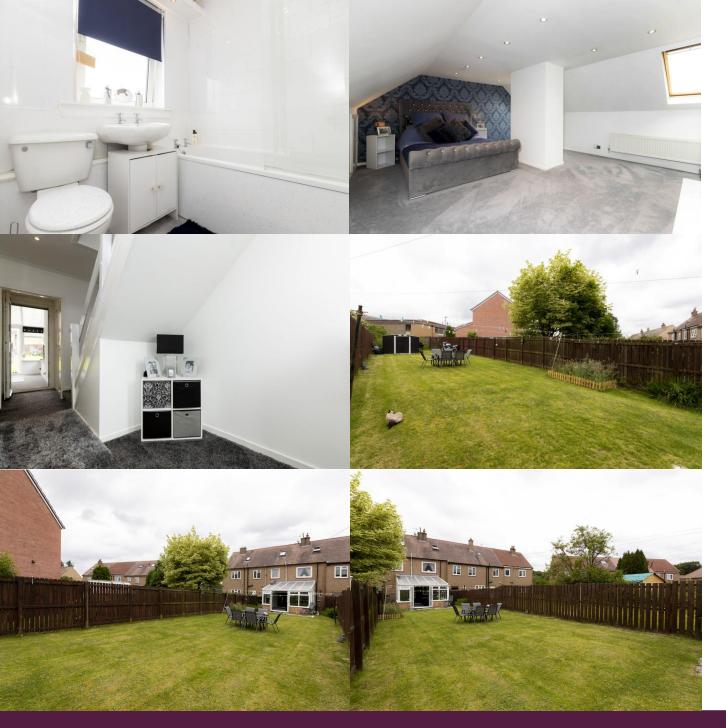

On the first floor you will find 2 well proportioned, attractive double bedrooms. Both have been recently decorated. The house bathroom is fresh, neutral and benefits from an electric over the bath shower facility and chrome towel rail.

The floored attic stair is accessed via a staircase and is currently utilised as a further master bedroom suite with velux windows and eaves storage space.

Externally the property boasts an exceptional plot which is fully enclosed for small children and family pets. The garden is mainly laid to lawn and provides an exceptional space for outdoor entertaining or alternatively a tranquil setting to relax.