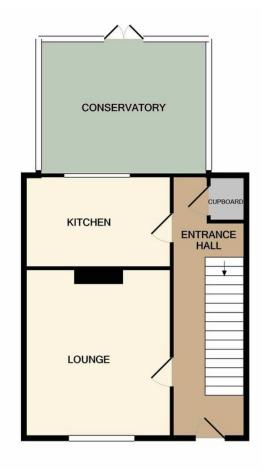

## **FULL DESCRIPTION**

Located within a quiet, desirable pocket of the town this attractive family home warrants early viewing. The current owners have maintained and presented the home to an exceptional standard throughout, ideal for modern family living Accommodation comprises, welcoming reception entrance hallway, the formal lounge, contemporary and well appointed kitchen with a number of integrated/housed appliances and breakfast bar and the spacious conservatory with french doors overlooking the phenomenal rear garden ground.