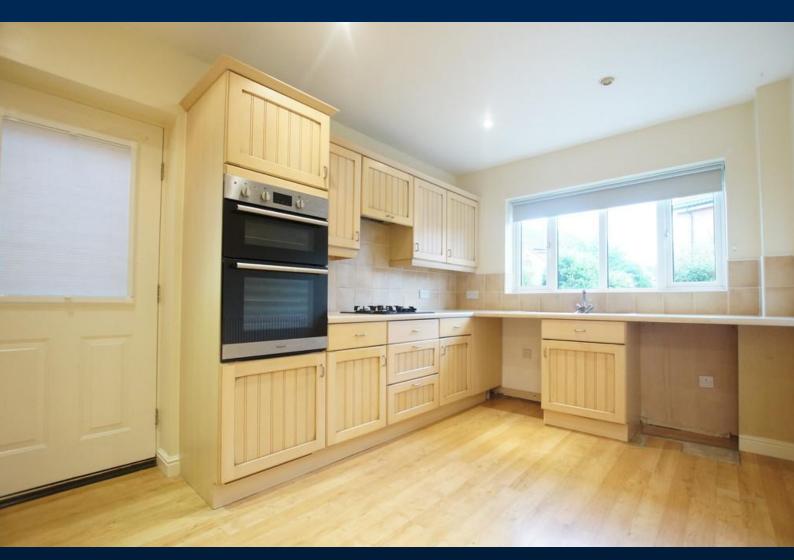

#### **ACCOMMODATION**

DUE TO BE NEWLY DECORATED - EN SUITE SHOWER ROOM. Property briefly comprises of; Entrance Hall, WC, Storage Cupboard. Dining Room, Lounge, Kitchen. Stairs to First Floor Landing; Bedroom One with En-Suite Shower. Bedroom Two, Bedroom Three, Bedroom Four, Bathroom with Bath & Shower. Driveway and Single Garage.