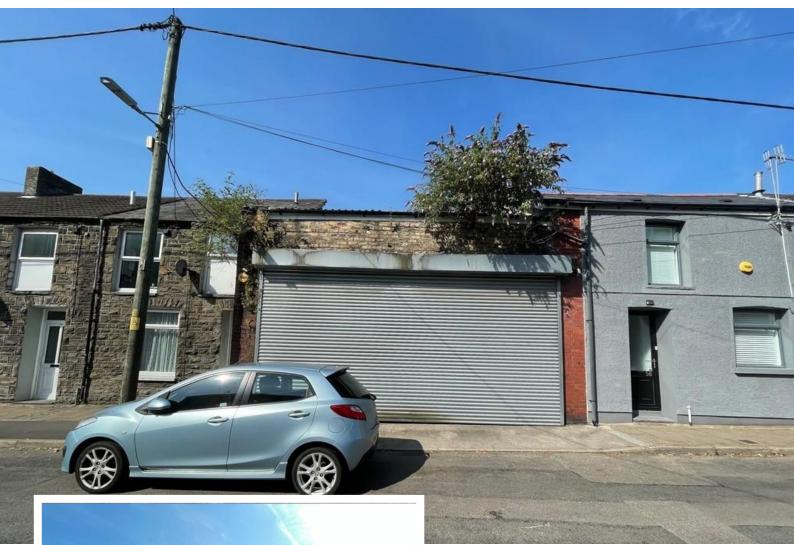

# FOR SALE

£35,000

- LARGE GARAGE/WORKSHOP
- SITUATED IN A QUIET RESIDENTIAL AREA
- REAR LANE ACCESS
- EASY ACCESS TO A470

Cardiff Road, Mountain Ash, CF45 4HD

### FULL DESCRIPTION

Opportunity to purchase this large garage/workshop with rear lane access, situated within a quiet area of Mountain Ash.

Lots of business potential for buyers looking for a workshop or lockup or even a self-build SUBJECT TO PLANNING!