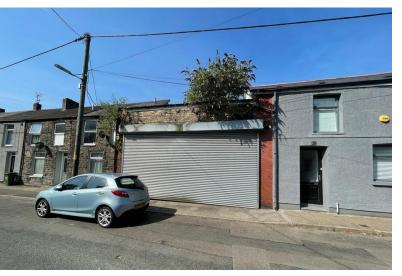

# FOR SALE

£35,000

- LARGE GARAGE/WORKSHOP
- SITUATED IN A QUIET RESIDENTIAL AREA
- REAR LANE ACCESS
- EASY ACCESS TO A470

Cardiff Road, Mountain Ash, CF45 4HD

### FULL DESCRIPTION

Opportunity to purchase this large garage/workshop with rear lane access, situated within a quiet area of Mountain Ash.

Lots of business potential for buyers looking for a workshop or lockup or even a self-build SUBJECT TO PLANNING!