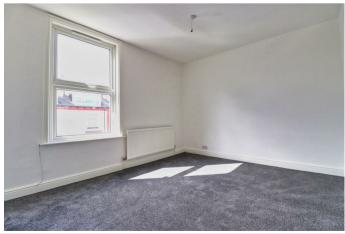

ACCOMMODATION

TO THE GROUND ELOOR

uPVC double glazed entrance door with transom over to ...

ENTRANCE VESTIBULE

With neutral decor. Door into...

LOUNGE

13'5" x 14'0"

Such a good size reception room, flooded with natural light from the shades of decor and newly fitted grey carpet.

windows to the front elevation. Newly fitted grey carpet and neutral decor theme, picture rail, deep skirtings, dado rail and feature fireplace housing a Living Flame gas fire. Alcoves to both sides of the chimney breast.