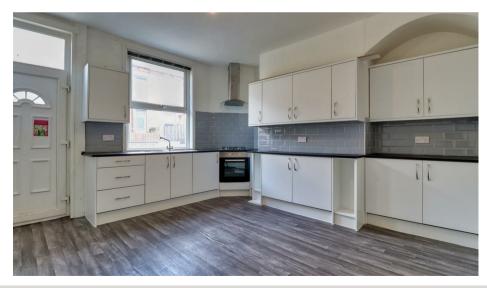

DINING/LIVING KITCHEN

14'0" x 13'5"

Lovely spacious dining kitchen at the rear of the house with access out to the courtyard and pleasant outlook. Newly fitted flooring, neutral decor and modern, white kitchen providing lots of storage and worktop space. Integrated electric oven, four point gas hob and extractor fan over. Stainless steel sink and side drainer with mixer tap and modern, metro style tiling to splashbacks. Ample dining space - perfect family space!

Spacious with ample well defined dining space. The kitchen area is fitted with a modern range of wall, base and drawer units with complementary working surfaces. Integrated electric oven and four point gas hob with extractor fitted over. Stainless steel sink and side drainer with modern mixer tap. Breakfast bar. Central heating radiator, uPVC double glazed window to the rear elevation, timber and glazed door leading out to the rear courtyard.