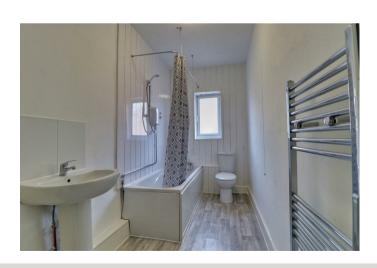

A nice sized double bedroom at the front of the house with neutral

BEDROOM TWO

11'8" x 7'8"

A comfortable sized bedroom with neutral decor and newly fitted grev carpet.

BATHROOM

Having a white three piece suite comprising bath with electric shower fitted over, low flush WC and pedestal wash hand basin. Modern flooring, neutral decor, heated towel rail and window to the rear elevation.