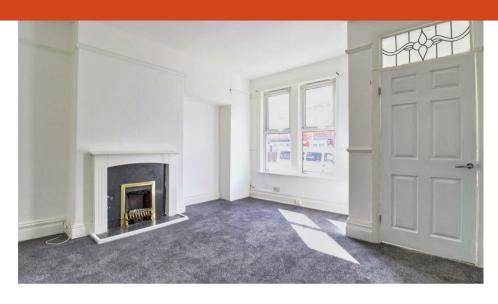

ACCOMMODATION

TO THE GROUND ELOOR

uPVC double glazed entrance door with transom over to ...

ENTRANCE VESTIBULE

With neutral decor. Door into...

LOUNGE

13'5" x 14'0"

Such a good size reception room, flooded with natural light from the shades of decor and newly fitted grey carpet.

windows to the front elevation. Newly fitted grey carpet and neutral decor theme, picture rail, deep skirtings, dado rail and feature fireplace housing a Living Flame gas fire. Alcoves to both sides of the chimney breast.