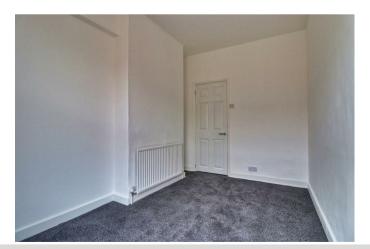

A nice sized double bedroom at the front of the house with neutral

BEDROOM TWO

11'8" x 7'8"

A comfortable sized bedroom with neutral decor and newly fitted grev carpet.

BATHROOM

Having a white three piece suite comprising bath with electric shower fitted over, low flush WC and pedestal wash hand basin. Modern flooring, neutral decor, heated towel rail and window to the rear elevation.

TO THE SECOND FLOOR

LANDING

Neutral decor theme. Doors into...

BEDROOM THREE

11'0" x 9'6"

A good size dormer bedroom at the front of the house, flooded with natural light, at the top of the house so nice and guiet and with useful fitted storage. Neutral decor theme and newly fitted grey