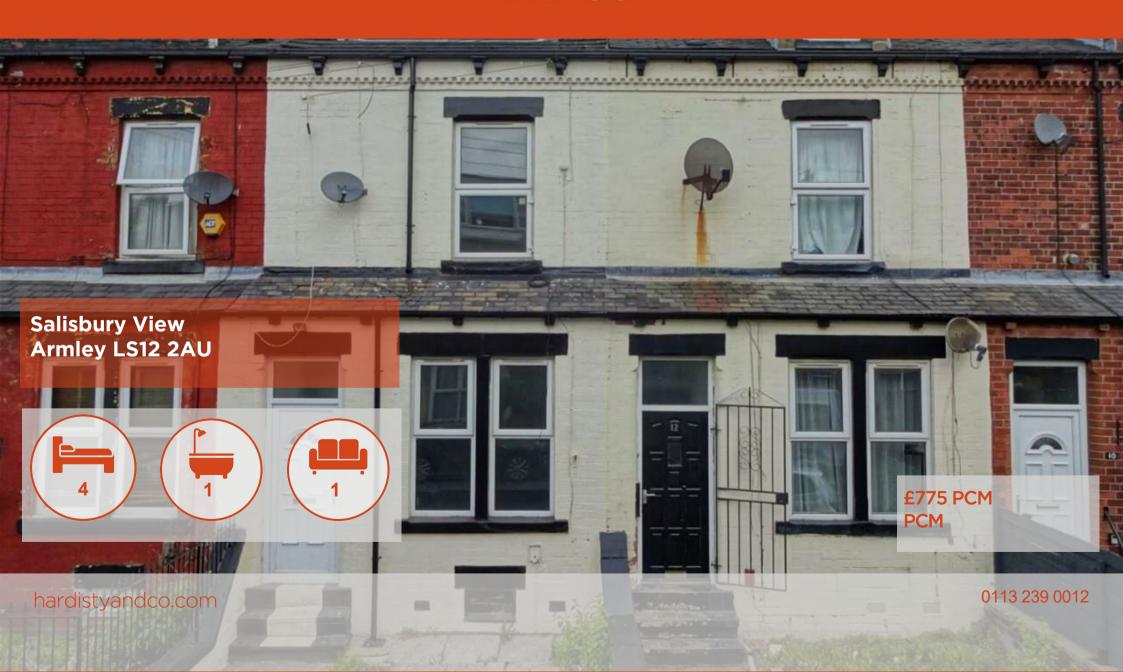

## AND CO

| AVAILABLE NOW | UNFURNISHED | DEPOSITS APPLY | NEWLY REFURBISHED, FOUR bed., terrace home, sited over THREE flrs with useful CELLAR space too! Ideally located for the Park, SCHOOLS, amenities & with great TRANSPORT LINKS with easy access to the city centre. Pleasant ENCLOSED paved area to the rear, newly decorated, new carpets/flooring & newly fitted kitchen & bathroom. Briefly, entrance vestibule, LARGE light & airy lounge, great size family DINING KIT., to the rear with access out, modern white fitted kitchen & ample dining space, TWO beds., & white house bathroom to 1st flr & TWO FURTHER DOUBLE beds., to 2nd flr. EPC - D

#### INTRODUCTION

| AVAILABLE NOW | UNFURNISHED | DEPOSITS APPLY | A large, newly refurbished, four bedroom mid terrace home offering accommodation over three floors along with a generous, cellar space. Benefiting from newly fitted carpets/flooring, newly decorated rooms, newly fitted kitchen and bathroom, this property is sited close to the Park, amenities, schools and has great transport links with easy access to the city centre. There is a pleasant, enclosed, paved area to the rear accessed from the dining kitchen and on street parking, Comprises, entrance vestibule, generous bright and airy lounge with large windows to the front elevation and feature Living Flame gas fire, a modern, stylish white newly fitted kitchen with contrasting worksurfaces, integrated electric oven, gas hob and extractor fan over, pleasant outlook to the rear and access out. To the lower ground floor are useful cellar rooms. Up on the first floor is the Master bedroom, a further good size bedroom and modern white recent house bathroom with an electric shower over the bath, WC and wash hand basin. To the second floor are two great size double bedrooms, both flooded with natural light and tucked away so a nice quiet setting up there.