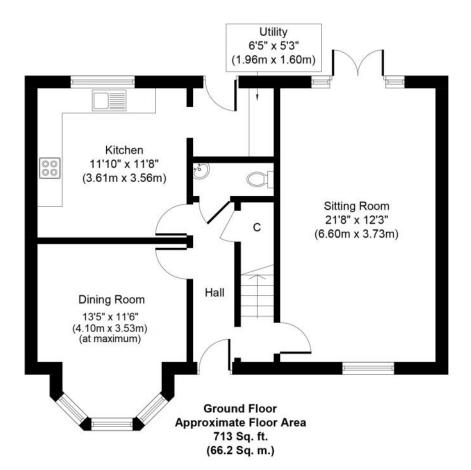

The initial entrance hall leads to the primary reception rooms, the first of which is the generous living room, which runs the full depth of the ground floor and concludes with french doors to the rear - this room also enjoys a feature fireplace and air conditioning, making it a comfortable retreat all year round.

The kitchen/breakfast room is the perfect space to gather for dining and entertaining throughout the day - positioned at the rear of the property with access to the outside through the neighbouring utility space, it enjoys views over the garden that are ideal for keeping an eye on proceedings and soaking up the atmosphere.

One additional reception room is wonderfully light and although currently utilised as a formal dining room, it could easily become a study, children's playroom or family snug.

Upstairs is a centralised landing that leads to four good-size bedrooms, with the principal bedroom benefitting from its own ensuite shower room, built-in wardrobes and air conditioning. The three further bedrooms have use of the family bathroom (with over bath shower) and one also has its own double built-in wardrobe, however, any of which could be a comfortable home office or further wardrobe space.

Outside is a well manicured, generous and functional lawn area, with secure brick wall surround and a gate leading to private parking and a single garage - ideal for a multitude of potential buyers.

Sowerbys recommends first-hand viewing to fully appreciate this terrific residence and its brilliant surroundings.