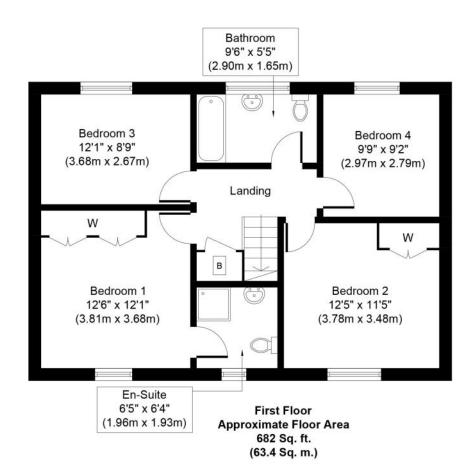

One additional reception room is wonderfully light and although currently utilised as a formal dining room, it could easily become a study, children's playroom or family snug.

Upstairs is a centralised landing that leads to four good-size bedrooms, with the principal bedroom benefitting from its own ensuite shower room, built-in wardrobes and air conditioning. The three further bedrooms have use of the family bathroom (with over bath shower) and one also has its own double built-in wardrobe, however, any of which could be a comfortable home office or further wardrobe space.