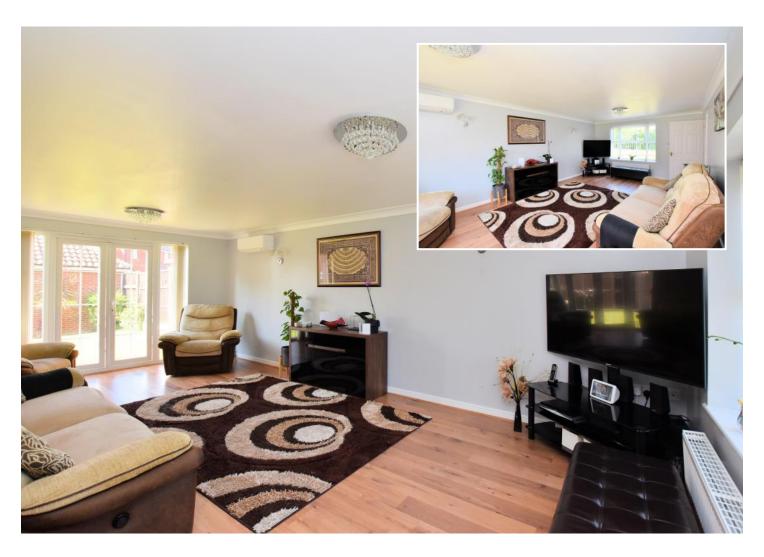

The initial entrance hall leads to the primary reception rooms, the first of which is the generous living room, which runs the full depth of the ground floor and concludes with french doors to the rear - this room also enjoys a feature fireplace and air conditioning, making it a comfortable retreat all year round.