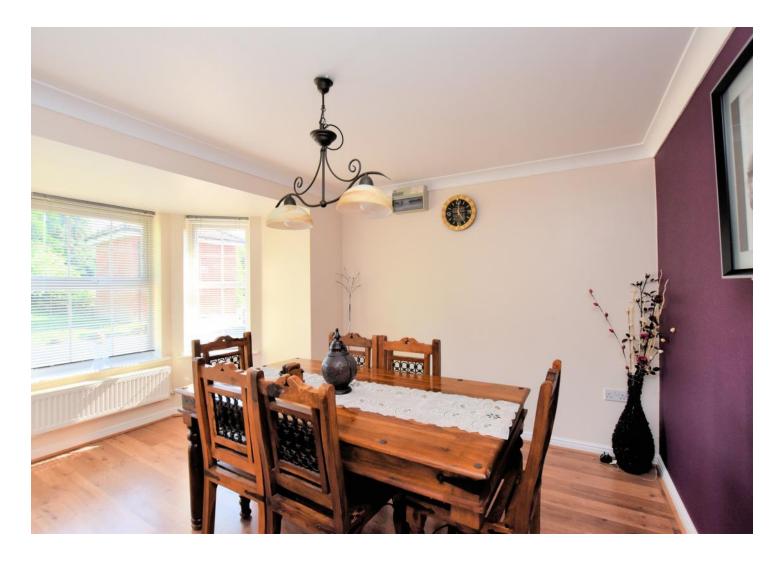

One additional reception room is wonderfully light and although currently utilised as a formal dining room, it could easily become a study, children's playroom or family snug.

Upstairs is a centralised landing that leads to four good-size bedrooms, with the principal bedroom benefitting from its own ensuite shower room, built-in wardrobes and air conditioning. The three further bedrooms have use of the family bathroom (with over bath shower) and one also has its own double built-in wardrobe, however, any of which could be a comfortable home office or further wardrobe space.