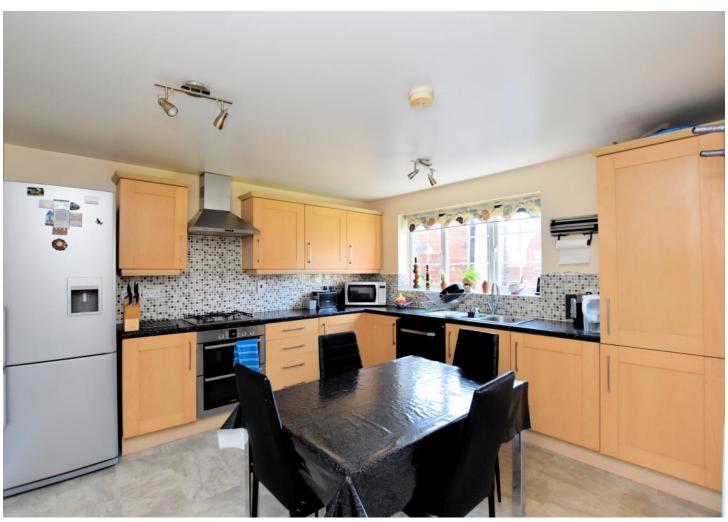

The kitchen/breakfast room is the perfect space to gather for dining and entertaining throughout the day - positioned at the rear of the property with access to the outside through the neighbouring utility space, it enjoys views over the garden that are ideal for keeping an eye on proceedings and soaking up the atmosphere.