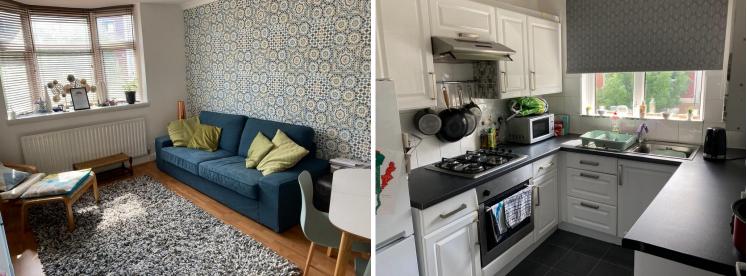

#### STAIRS TO THE 1ST FLOOR

#### **LANDING WITH STAIRS 2ND FLOOR**

**LOUNGE/DINER** 14' 11" x 11' 4" (4.55m x 3.45m)

**KITCHEN** 8' 9" x 7' 5" (2.67m x 2.26m)

**BEDROOM 1** 12' 2" x 10' 11" (3.71m x 3.33m)

**BATHROOM** 7' 11" x 7' 9" (2.41m x 2.36m)