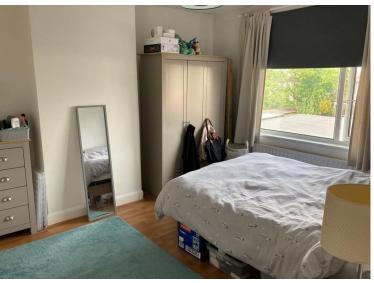

#### **LANDING WITH STAIRS 2ND FLOOR**

**LOUNGE/DINER** 14' 11" x 11' 4" (4.55m x 3.45m)

**KITCHEN** 8' 9" x 7' 5" (2.67m x 2.26m)

**BEDROOM 1** 12' 2" x 10' 11" (3.71m x 3.33m)

**BATHROOM** 7' 11" x 7' 9" (2.41m x 2.36m)