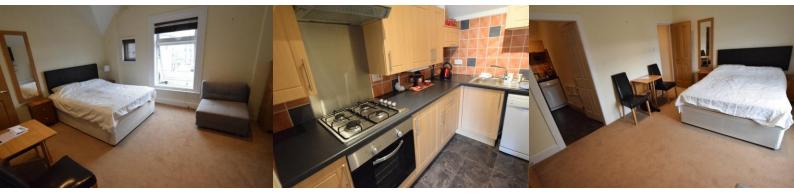

## **Description:**

WEST CLIFF - A FULLY FURNISHED STUDIO APARTMENT  $(2^{nd}$  floor, no lift) located just a short walk from the sea front and close to both Bournemouth town centre and Westbourne. Large bedroom/lounge; kitchen with gas hob/electric oven, DISHWASHER, fridge-freezer, and washing machine; bathroom with shower facility, basin, and W/C. Property also benefits from both GAS CENTRAL HEATING and an ALLOCATED PARKING SPACE. A smart apartment in a great location. FULLY MANAGED. AVAILABLE 08/01/2024.