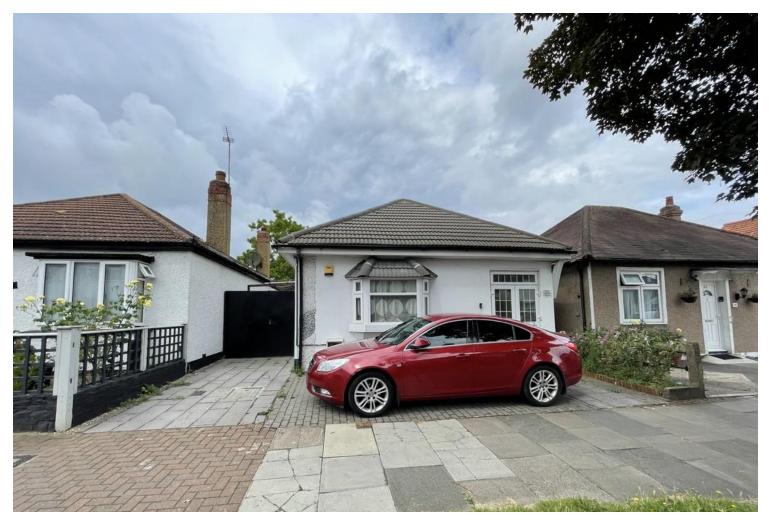

Eton Avenue , Wembley, HA0 3AX

Guide Price £670,000

## Bungalow, three bedroom, fitted kitchen and bathroom

GROUND FLOOR 1620 sq.ft. (150.5 sq.m.) approx

1ST FLOOR 324 sq.ft. (30.1 sq.m.) approx.

- Bungalow
- 2/3 bedroom
- Detached
- Ideal for a family
- Investment opportunity
- Driveway
- Local Amenities
- Close to Sudbury station
- Outhouse
- A vailable for viewings