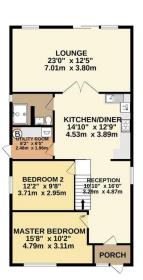

## Bungalow, three bedroom, fitted kitchen and bathroom

GROUND FLOOR 1620 sq.ft. (150.5 sq.m.) approx

1ST FLOOR 324 sq.ft. (30.1 sq.m.) approx.

- Bungalow
- 2/3 bedroom
- Detached
- Ideal for a family
- Investment opportunity
- Driveway
- Local Amenities
- Close to Sudbury station
- Outhouse
- A vailable for viewings