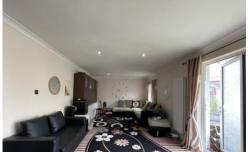

## Bungalow, three bedroom, fitted kitchen and bathroom

GROUND FLOOR 1620 sq.ft. (150.5 sq.m.) approx

1ST FLOOR 324 sq.ft. (30.1 sq.m.) approx.

- Bungalow
- 2/3 bedroom
- Detached
- Ideal for a family
- Investment opportunity
- Driveway
- Local Amenities
- Close to Sudbury station
- Outhouse
- A vailable for viewings