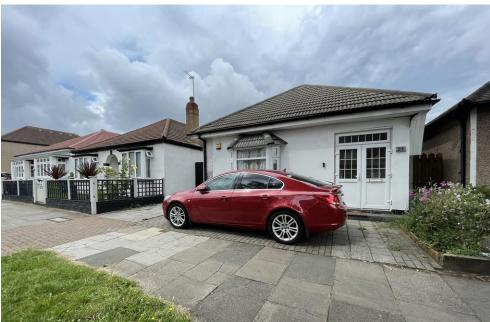

Eton Avenue , Wembley, HA0 3AX

Guide Price £670,000

## Bungalow, three bedroom, fitted kitchen and bathroom

GROUND FLOOR 1620 sq.ft. (150.5 sq.m.) approx

1ST FLOOR 324 sq.ft. (30.1 sq.m.) approx.

- Bungalow
- 2/3 bedroom
- Detached
- Ideal for a family
- Investment opportunity
- Driveway
- Local Amenities
- Close to Sudbury station
- Outhouse
- A vailable for viewings