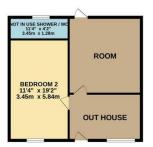

## Bungalow, three bedroom, fitted kitchen and bathroom

GROUND FLOOR 1620 sq.ft. (150.5 sq.m.) approx

1ST FLOOR 324 sq.ft. (30.1 sq.m.) approx.

- Bungalow
- 2/3 bedroom
- Detached
- Ideal for a family
- Investment opportunity
- Driveway
- Local Amenities
- Close to Sudbury station
- Outhouse
- A vailable for viewings