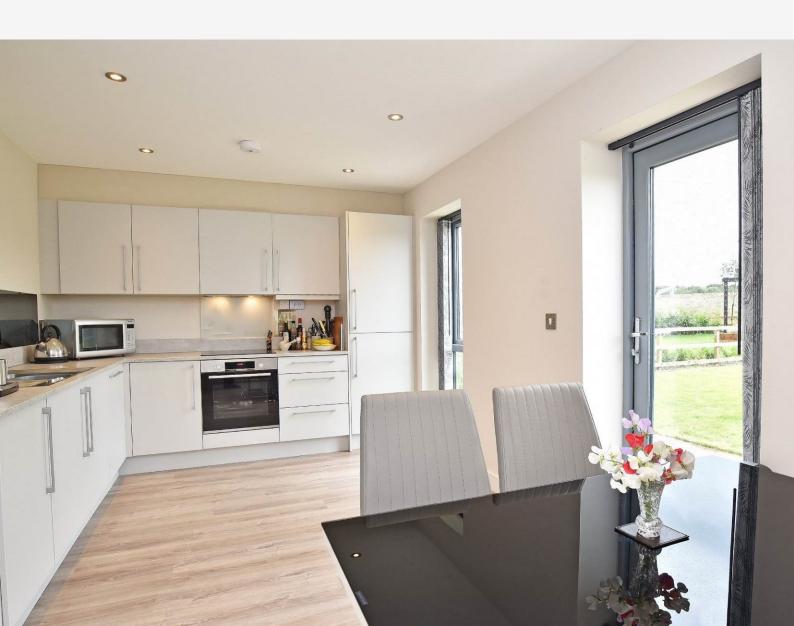

#### **DINING KITCHEN**

Range of quality wall and base units with Bosch induction hob and integrated oven together with integrated dishwasher, fridge / freezer and washer / dryer. With a dining area, window and glazed door leading to the garden.