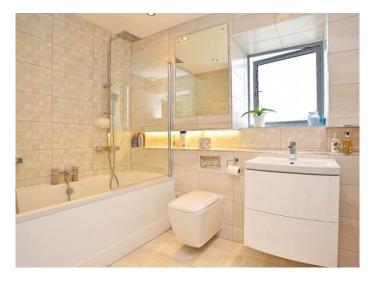

#### **BATHROOM**

A modern white suite with WC, basin set within a vanity unit and a bath with shower above. Tiled walls and floor and heated towel rail. Window to front.