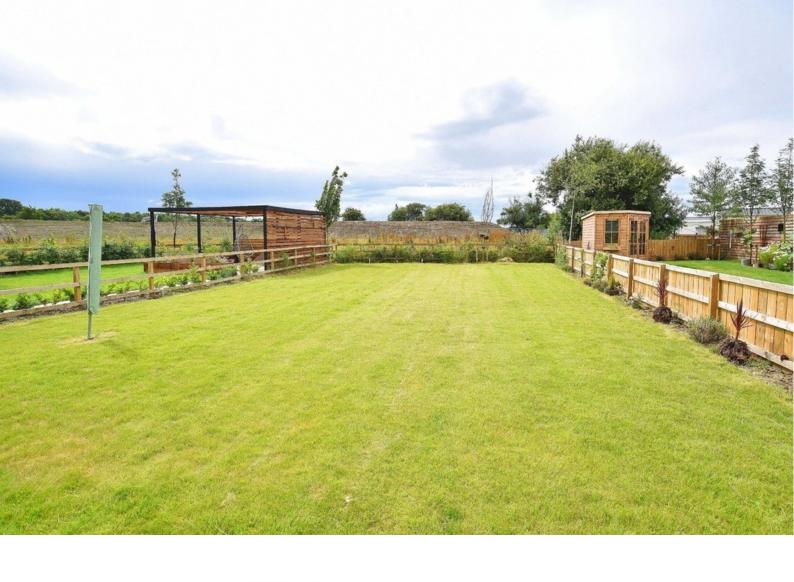

#### **OUTSIDE**

There are two off-road parking spaces situated at the front of the property. To the rear there is a very good-sized and attractive lawned garden and patio.

Tenure - Unknown

Council Tax Band - C