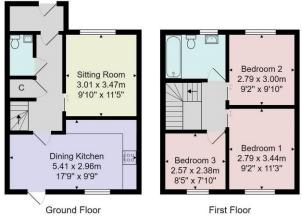

# GROUND FLOOR RECEPTION HALL

With fitted cupboard.

#### SITTING ROOM

A reception room with window to front.

#### **CLOAKROOM**

With WC, washbasin set within a vanity unit and heated towel rail.

#### **DINING KITCHEN**

Range of quality wall and base units with Bosch induction hob and integrated oven together with integrated dishwasher, fridge / freezer and washer / dryer. With a dining area, window and glazed door leading to the garden.

#### FIRST FLOOR BEDROOM 1

A double bedroom with window to rear.

#### **BEDROOM 2**

A double bedroom with window to front.

#### BEDROOM 3

A further bedroom with window to rear.

Total Area: 74.8 m² ... 806 ft²

All measurements are approximate and for display purposes only.

No liability is accepted by either the agency or Box Property Solutions Ltd as to the exact measurements of the rooms.