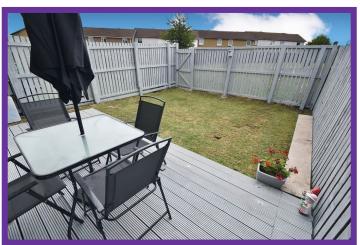

## **External**

The south facing garden is mainly laid to lawn with the addition of a decked terrace which creates a perfect space to relax and enjoy the summer sun.

Monoblock driveway to the front provides parking for up to four cars.