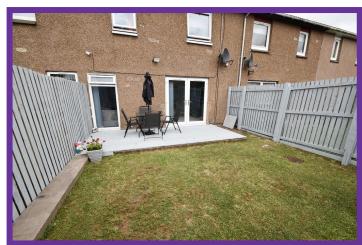

## **External**

The south facing garden is mainly laid to lawn with the addition of a decked terrace which creates a perfect space to relax and enjoy the summer sun.

Monoblock driveway to the front provides parking for up to four cars.