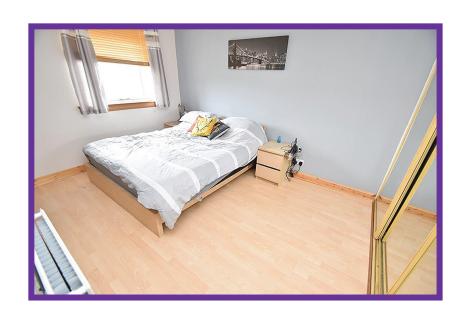

Bedroom one is a fabulous size with fitted wardrobes, recessed storage, laminate flooring and attractive décor.

Bedroom two is double in size, laminate flooring and contrasting décor.

Bedroom three is an excellent size with soft neutral décor and laminate flooring.