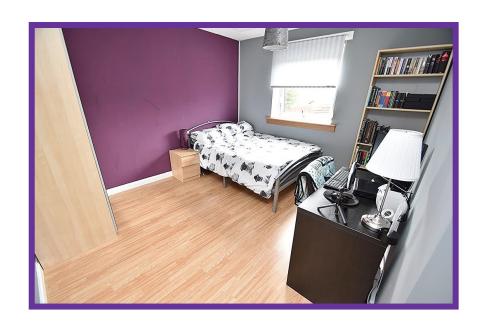

Bedroom one is a fabulous size with fitted wardrobes, recessed storage, laminate flooring and attractive décor.

Bedroom two is double in size, laminate flooring and contrasting décor.

Bedroom three is an excellent size with soft neutral décor and laminate flooring.