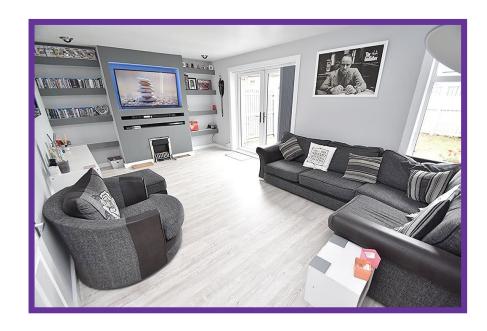

## **Property comprises;**

Entrance hall, lounge, dining kitchen, three bedrooms, bathroom, living level cloaks, garden and driveway.

Entrance hall offers excellent storage and laminate flooring.

Looking over the rear aspect, the impressive lounge boasts french doors which give access to the south facing garden. Attractive décor and laminate flooring complete this space perfectly.