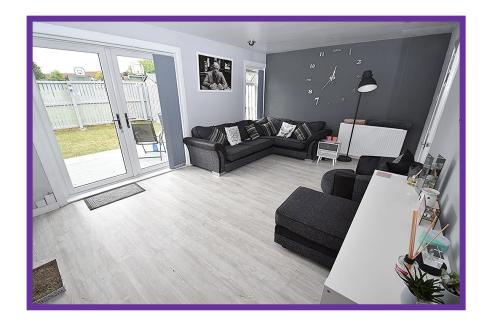

## **Property comprises;**

Entrance hall, lounge, dining kitchen, three bedrooms, bathroom, living level cloaks, garden and driveway.

Entrance hall offers excellent storage and laminate flooring.

Looking over the rear aspect, the impressive lounge boasts french doors which give access to the south facing garden. Attractive décor and laminate flooring complete this space perfectly.