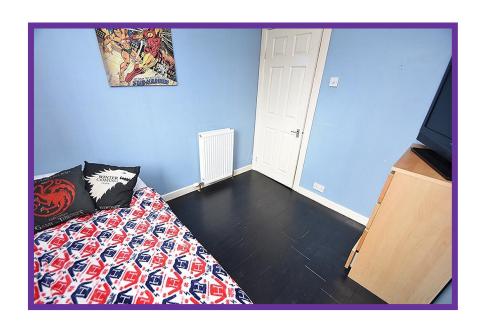

Bedroom one is a fabulous size with fitted wardrobes, recessed storage, laminate flooring and attractive décor.

Bedroom two is double in size, laminate flooring and contrasting décor.

Bedroom three is an excellent size with soft neutral décor and laminate flooring.