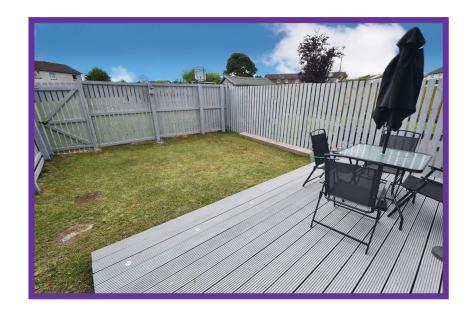

## **External**

The south facing garden is mainly laid to lawn with the addition of a decked terrace which creates a perfect space to relax and enjoy the summer sun.

Monoblock driveway to the front provides parking for up to four cars.