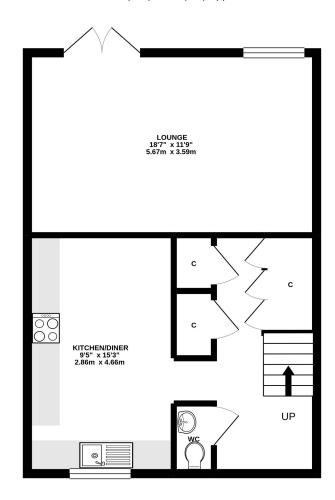

## **Property comprises;**

Entrance hall, lounge, dining kitchen, three bedrooms, bathroom, living level cloaks, garden and driveway.

Entrance hall offers excellent storage and laminate flooring.

Looking over the rear aspect, the impressive lounge boasts french doors which give access to the south facing garden. Attractive décor and laminate flooring complete this space perfectly.

Excellent sized kitchen boasts a good selection of fitted units with contrasting worktops and ceramic tiled splash back and space for appliances.

Stairway to upper level is carpeted and in the upper hall boasts there is a storage cupboard.

Living level W.C is ideally located off the entrance hall.

Family bathroom benefits from a three piece suite which includes a bath with mains fed shower over, wash hand basin, W.C. and striking ceramic tiling.