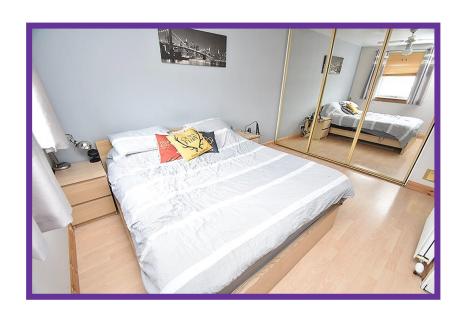

Bedroom one is a fabulous size with fitted wardrobes, recessed storage, laminate flooring and attractive décor.

Bedroom two is double in size, laminate flooring and contrasting décor.

Bedroom three is an excellent size with soft neutral décor and laminate flooring.