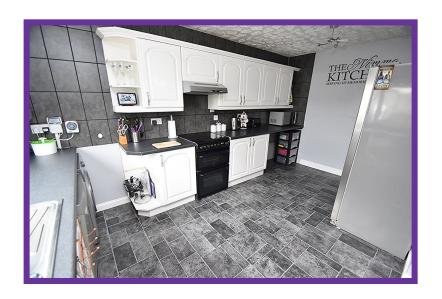

Excellent sized kitchen boasts a good selection of fitted units with contrasting worktops and ceramic tiled splash back and space for appliances.

Stairway to upper level is carpeted and in the upper hall boasts there is a storage cupboard.