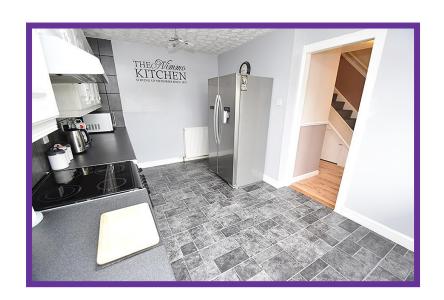

Excellent sized kitchen boasts a good selection of fitted units with contrasting worktops and ceramic tiled splash back and space for appliances.

Stairway to upper level is carpeted and in the upper hall boasts there is a storage cupboard.