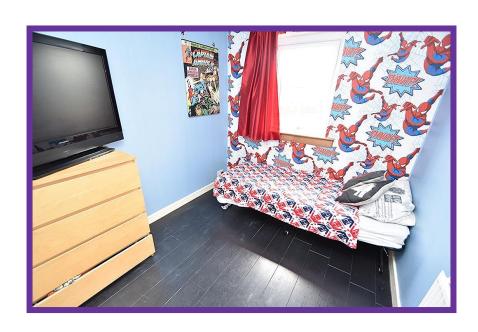

Bedroom one is a fabulous size with fitted wardrobes, recessed storage, laminate flooring and attractive décor.

Bedroom two is double in size, laminate flooring and contrasting décor.

Bedroom three is an excellent size with soft neutral décor and laminate flooring.