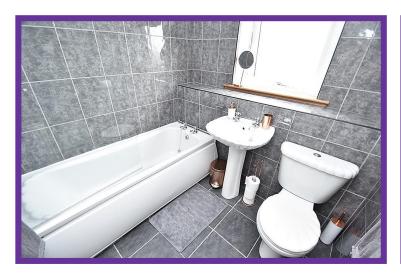

Living level W.C is ideally located off the entrance hall.

Family bathroom benefits from a three piece suite which includes a bath with mains fed shower over, wash hand basin, W.C. and striking ceramic tiling.