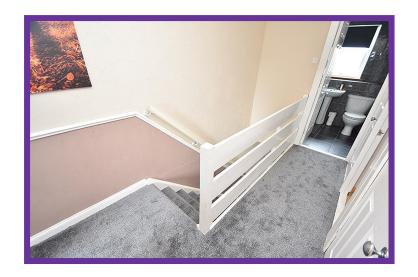

Excellent sized kitchen boasts a good selection of fitted units with contrasting worktops and ceramic tiled splash back and space for appliances.

Stairway to upper level is carpeted and in the upper hall boasts there is a storage cupboard.

Living level W.C is ideally located off the entrance hall.

Family bathroom benefits from a three piece suite which includes a bath with mains fed shower over, wash hand basin, W.C. and striking ceramic tiling.