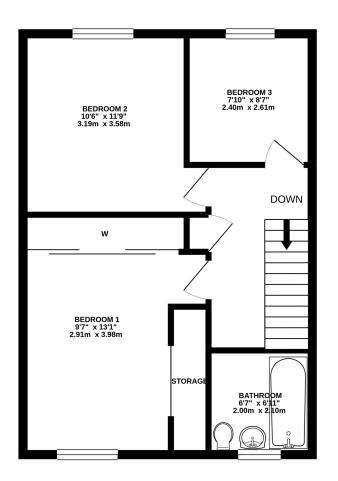

Bedroom one is a fabulous size with fitted wardrobes, recessed storage, laminate flooring and attractive décor.

Bedroom two is double in size, laminate flooring and contrasting décor.

Bedroom three is an excellent size with soft neutral décor and laminate flooring.

Living level W.C is ideally located off the entrance hall.

Family bathroom benefits from a three piece suite which includes a bath with mains fed shower over, wash hand basin, W.C. and striking ceramic tiling.