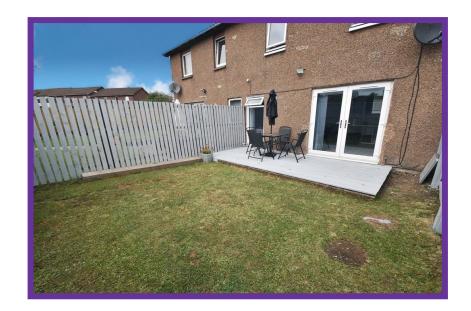

## **External**

The south facing garden is mainly laid to lawn with the addition of a decked terrace which creates a perfect space to relax and enjoy the summer sun.

Monoblock driveway to the front provides parking for up to four cars.