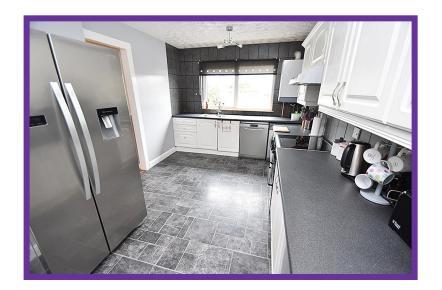

Excellent sized kitchen boasts a good selection of fitted units with contrasting worktops and ceramic tiled splash back and space for appliances.

Stairway to upper level is carpeted and in the upper hall boasts there is a storage cupboard.