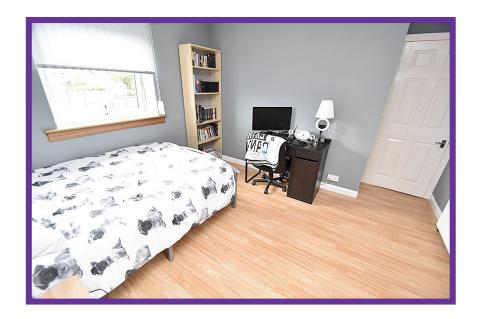

Bedroom one is a fabulous size with fitted wardrobes, recessed storage, laminate flooring and attractive décor.

Bedroom two is double in size, laminate flooring and contrasting décor.

Bedroom three is an excellent size with soft neutral décor and laminate flooring.