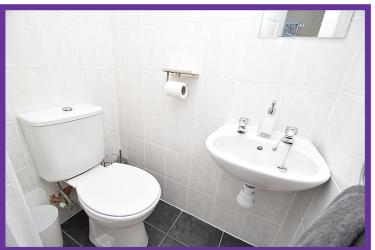

Living level W.C is ideally located off the entrance hall.

Family bathroom benefits from a three piece suite which includes a bath with mains fed shower over, wash hand basin, W.C. and striking ceramic tiling.