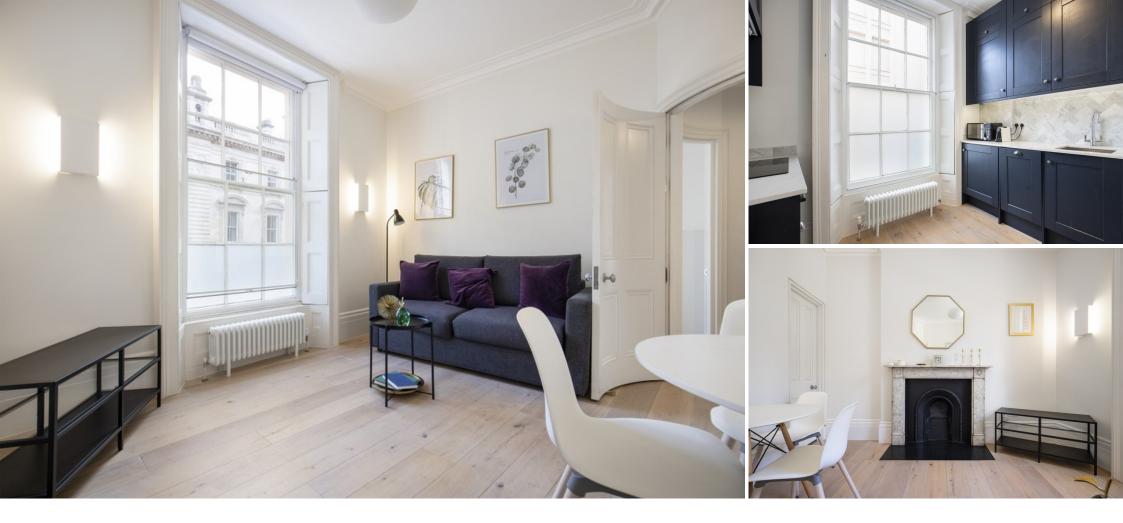

Bow Street, Covent Garden, London WC2E 7AH £650 pw

> 1 Bedroom > 1 Bathroom > Furnished

RESIDENTIAL

> One bedroom

> One bathroom

First floor (walk-up)

> Separate kitchen

> Very bright

> Furnished

> Feature fireplace

Carpet & wood floors

> Available mid-late July

Close to Covent Garden tube station

A well presented one bedroom apartment located in the very heart of Covent Garden. The flat has stunning views towards Broad Court and is lovely and bright. There is a good size double bedroom, modern shower room and separate kitchen and reception room with contemporary furniture. Available mid-late July and is furnished, 1 to 3 year contract, straight or with a minimum 6 months mutual break clause as negotiated.

### WHAT WE LOVE:

Recently refurbished Large windows Picturesque views Contemporary furniture Next to Royal Opera House.

#### WHAT YOU NEED TO KNOW:

1st floor (walk up) Bedroom to Floral Street Above Ballerina restaurant Three flats in the building Professionally managed. Floorplan

Floor Plan produced for Tavistock Bow by Mays Floorplans © . Tel 020 3397 4594 Illustration for identification purposes only, not to scale.