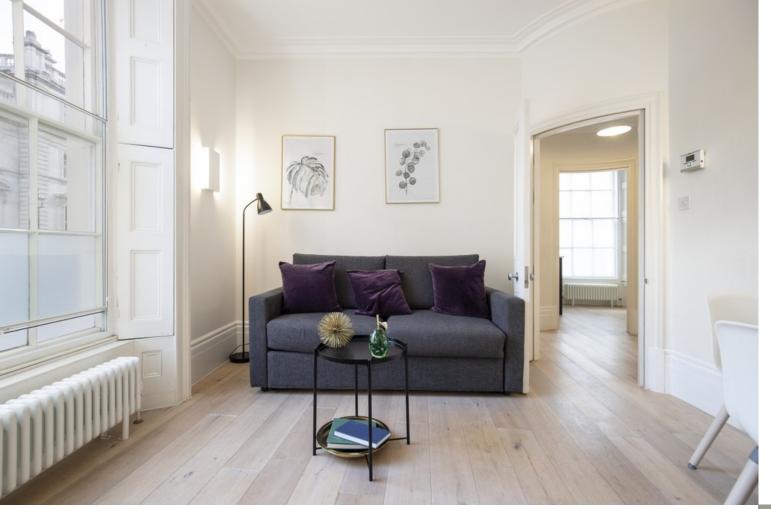

> Furnished

> Feature fireplace

Carpet & wood floors

> Available mid-late July

Close to Covent Garden tube station

A well presented one bedroom apartment located in the very heart of Covent Garden. The flat has stunning views towards Broad Court and is lovely and bright. There is a good size double bedroom, modern shower room and separate kitchen and reception room with contemporary furniture. Available mid-late July and is furnished, 1 to 3 year contract, straight or with a minimum 6 months mutual break clause as negotiated.

### WHAT WE LOVE:

Recently refurbished Large windows Picturesque views Contemporary furniture Next to Royal Opera House.