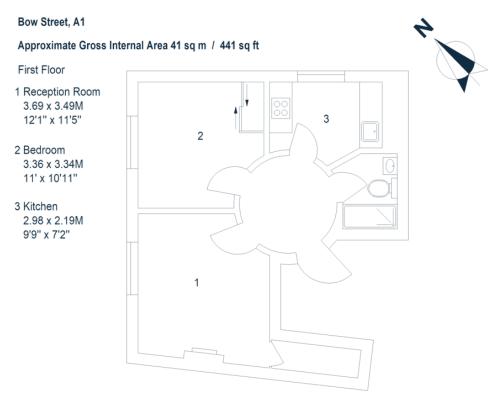

#### WHAT YOU NEED TO KNOW:

1st floor (walk up) Bedroom to Floral Street Above Ballerina restaurant Three flats in the building Professionally managed. Floorplan

Floor Plan produced for Tavistock Bow by Mays Floorplans © . Tel 020 3397 4594 Illustration for identification purposes only, not to scale.