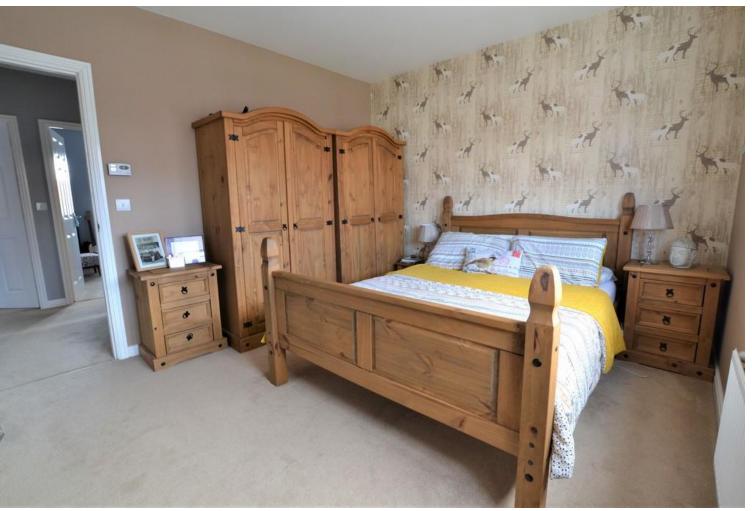

#### **MASTER BEDROOM**

12' 10" x 10' 11" (3.93m x 3.35m) Generous double bedroom with double glazed windows, radiator, carpet and access into the en-suite.