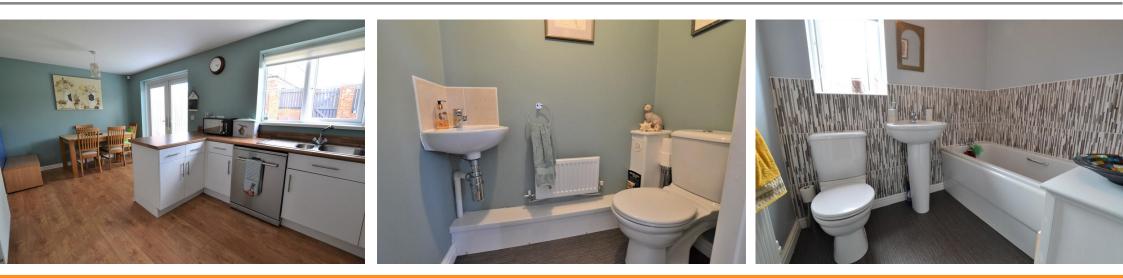

### **KITCHEN**

18' 0" x 9' 3" (5.50m x 2.84m) A large kitchen and dining

area with a well thought out layout. A number of wall and base units offering a good amount of storage stainless steel splash back. Integrated oven and gas hob, stainless steel sink and drainer and plenty of space to accommodate a large fridge freezer. The kitchen also accommodates a dining table, looking out onto the garden through the glazed patio doors. Complete with light flooring, décor and a radiator.

# BATHROOM

Fitted with white suite comprising of panelled bath, pedestal wash basin, low level toilet, partially tiled walls and vinyl flooring. Light entered via frosted glass UPVC window.