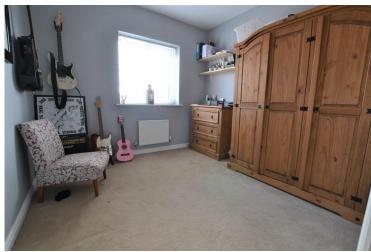

## **BEDROOM TWO**

9' 6" x 9' 6" (2.91m x 2.91m) Generous double bedroom with double glazed windows, radiator and carpet.

## **BEDROOM THREE**

8' 3" x 9' 6" (2.54m x 2.92m) A third double bedroom with double glazed windows, radiator and carpet.