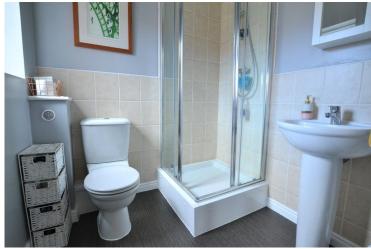

# BATHROOM

Fitted with white suite comprising of panelled bath, pedestal wash basin, low level toilet, partially tiled walls and vinyl flooring. Light entered via frosted glass UPVC window.