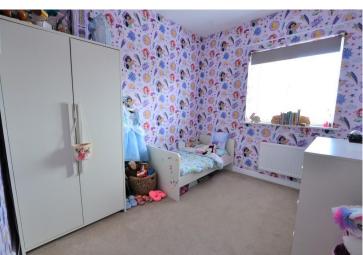

## **BEDROOM TWO**

9' 6" x 9' 6" (2.91m x 2.91m) Generous double bedroom with double glazed windows, radiator and carpet.

## **BEDROOM THREE**

8' 3" x 9' 6" (2.54m x 2.92m) A third double bedroom with double glazed windows, radiator and carpet.