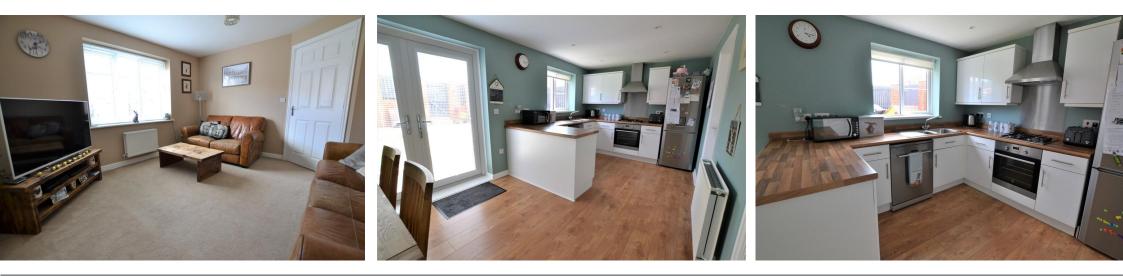

### LIVING ROOM

12' 11" x 12' 5" (3.95m x 3.79m) Double glazed window to the front of the living room with radiator and carpet.

### **KITCHEN**

18' 0" x 9' 3" (5.50m x 2.84m) A large kitchen and dining

area with a well thought out layout. A number of wall and base units offering a good amount of storage stainless steel splash back. Integrated oven and gas hob, stainless steel sink and drainer and plenty of space to accommodate a large fridge freezer. The kitchen also accommodates a dining table, looking out onto the garden through the glazed patio doors. Complete with light flooring, décor and a radiator.