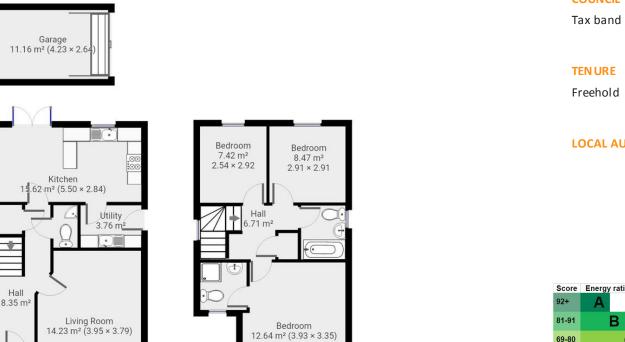

### **KITCHEN**

18' 0" x 9' 3" (5.50m x 2.84m) A large kitchen and dining

area with a well thought out layout. A number of wall and base units offering a good amount of storage stainless steel splash back. Integrated oven and gas hob, stainless steel sink and drainer and plenty of space to accommodate a large fridge freezer. The kitchen also accommodates a dining table, looking out onto the garden through the glazed patio doors. Complete with light flooring, décor and a radiator.

# UTILILTY ROOM

Accessible from outside door or through the kitchen. A good sized utility room offering plenty of storage and space to house multiple appliances. Light cupboard units with a contrasting worktop, stainless steel sink and drainer.

#### **MASTER BEDROOM**

12' 10" x 10' 11" (3.93m x 3.35m) Generous double bedroom with double glazed windows, radiator, carpet and access into the en-suite.

## **BEDROOM TWO**

9' 6" x 9' 6" (2.91m x 2.91m) Generous double bedroom with double glazed windows, radiator and carpet.

## **BEDROOM THREE**

8' 3" x 9' 6" (2.54m x 2.92m) A third double bedroom with double glazed windows, radiator and carpet.