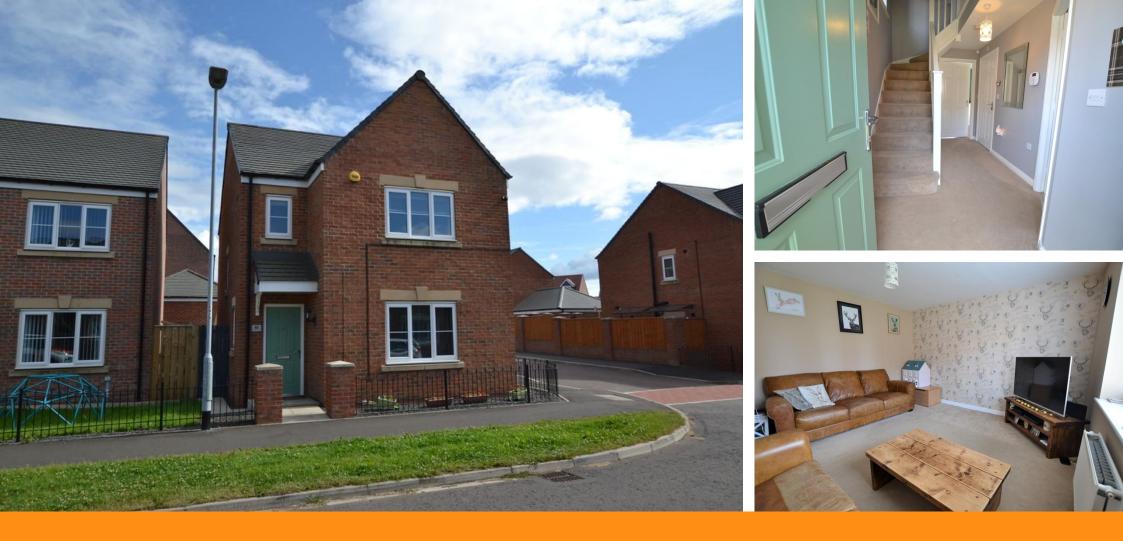

SevenKeys

Sandringham Way, Newfield, Chester Le Street

£190,000

- Three Bedroom Detached House
- Master Bedroom & En-suite
- Detached Garage
- Landscaped Rear Garden

- Generous Kitchen/Diner
  - EPC Rating C

•

SEVEN KEYS welcome to the market this Immaculately Presented Three Bedroom Detached House.

An appealing property with light neutral décor throughout, briefly compromising of living room, kitchen, utility room, downstairs WC, family bathroom, three bedrooms an detached garage. Externally the property benefits from a recently landscaped rear garden with both a modern patio and a artificial lawn area, whilst to the front of the property there is a smaller low maintenance garden and detached garage to the rear.

### **ENTRANCE HALLWAY**

A light and welcoming entrance hall. Neutral décor with carpet and radiator.

### LIVING ROOM

12' 11" x 12' 5" (3.95m x 3.79m) Double glazed window to the front of the living room with radiator and carpet.