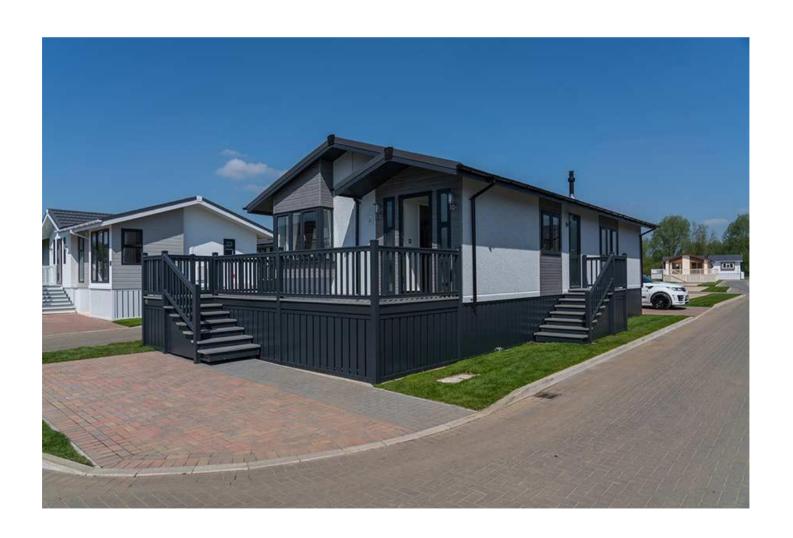

## **Residential Park Home**

Market Drayton, Shropshire, TF9
Stately Badminton (36x20)

#### The Old Coal Yard, Market Drayton, Shropshire, TF9

The Stately Badminton bungalow park home features an open plan lounge-diner maximises the potential for space, whilst the kitchen has all the amenities required in a modern household. With your comfort in mind, the master bedroom boasts a much welcomed en suite and walk-in wardrobe. A lot of thought has gone into the design and build of the Badminton range to maximise its potential. So much so that the home works well in a variety of sizes.

Please note: Stock images have been used, the home on site may vary.