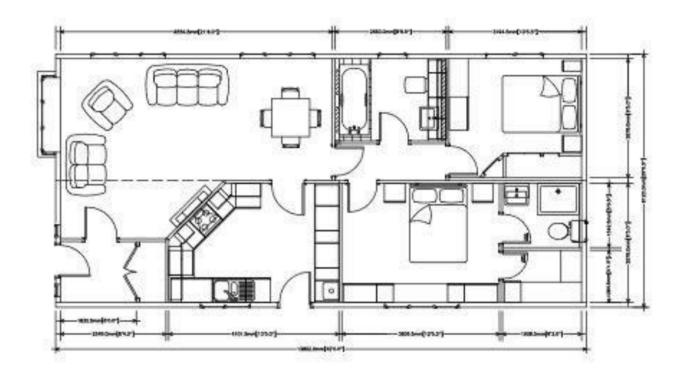

lopment is conveniently located in Stoke upon Tern, 4 miles from the centre of Market Drayton. The town is an exciting mix of old and new with high street shopping, modern Health Centre and Leisure complex, there is even a traditional street market every Wednesday that dates back 750 years.

- Brand new home
- Community Living
- Countryside location
- Fully Furnished
- Over 50's
- Part Exchange Available
- Pets Permitted
- Residential Park
- Retirement Property



### Part Exchange with Quickmove Properties

Our customers benefit from speed, convenience, and certainty. Secure your dream park home without worrying about estate agents, viewings, negotiations, or the risk of a sale falling through.











Please note: Stock images have been used, the home on site may vary.

# Floor Plan



**CONTACT DETAILS**0800 954 1288
sales@sellmygroup.co.uk