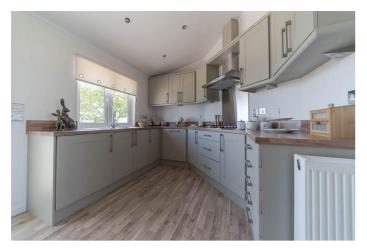

#### The Old Coal Yard, Market Drayton, Shropshire, TF9

The Stately Badminton bungalow park home features an open plan lounge-diner maximises the potential for space, whilst the kitchen has all the amenities required in a modern household. With your comfort in mind, the master bedroom boasts a much welcomed en suite and walk-in wardrobe. A lot of thought has gone into the design and build of the Badminton range to maximise its potential. So much so that the home works well in a variety of sizes.

Please note: Stock images have been used, the home on site may vary.