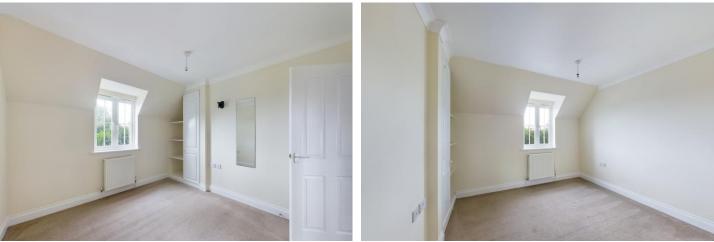

# BEDROOM

Double glazed window to the front, radiator, fitted carpets, wall mounted mirror, built in shelves and wardrobe.