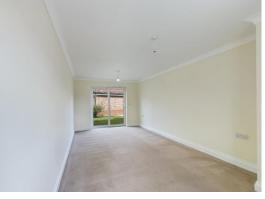

# LOUNGE

Spacious lounge with fitted carpets, double glazed window to the front and patio doors to the rear to access the garden.