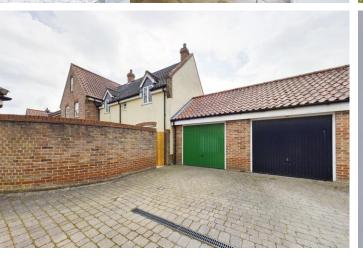

# GARDEN & GARAGE

Fully end osed walled garden to the rear with shingle and lawn. Gate to access garage and parking. Garage with up and over door with power and lights

EPC Current 74 C Potential 89 B

15 West Street, Cromer, Norfolk, NR27 9HZ € 01263 511111
⋈ cromer@henleysea.co.uk
henleysea.co.uk