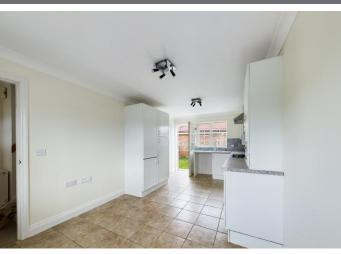

#### KITCHEN/BREAKFAST ROOM

Large family kitchen diner. Tiled floors, radiator, double glazed windows to the front and rearalong with door to access rear garden. Door off to doakroom. Wall and base units, worktops, stainless steel sink drainer, gas hob, built in oven, extractor fan and space for integrated fridge freezer and washing machine.