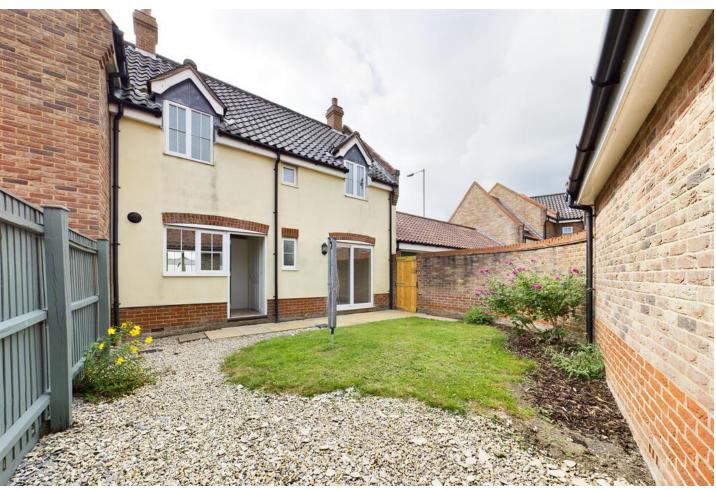

# GARDEN & GARAGE

Fully end osed walled garden to the rear with shingle and lawn. Gate to access garage and parking. Garage with up and over door with power and lights

EPC Current 74 C Potential 89 B

15 West Street, Cromer, Norfolk, NR27 9HZ € 01263 511111
⋈ cromer@henleysea.co.uk
henleysea.co.uk