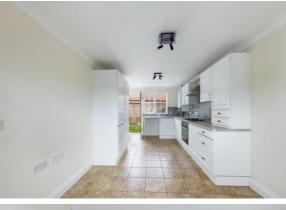

#### KITCHEN/BREAKFAST ROOM

Large family kitchen diner. Tiled floors, radiator, double glazed windows to the front and rearalong with door to access rear garden. Door off to doakroom. Wall and base units, worktops, stainless steel sink drainer, gas hob, built in oven, extractor fan and space for integrated fridge freezer and washing machine.