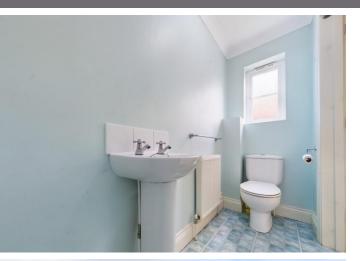

#### CLOAKROOM

Double glazed window to the rear, lino tiled effect flooring, WC and hand wash basin.