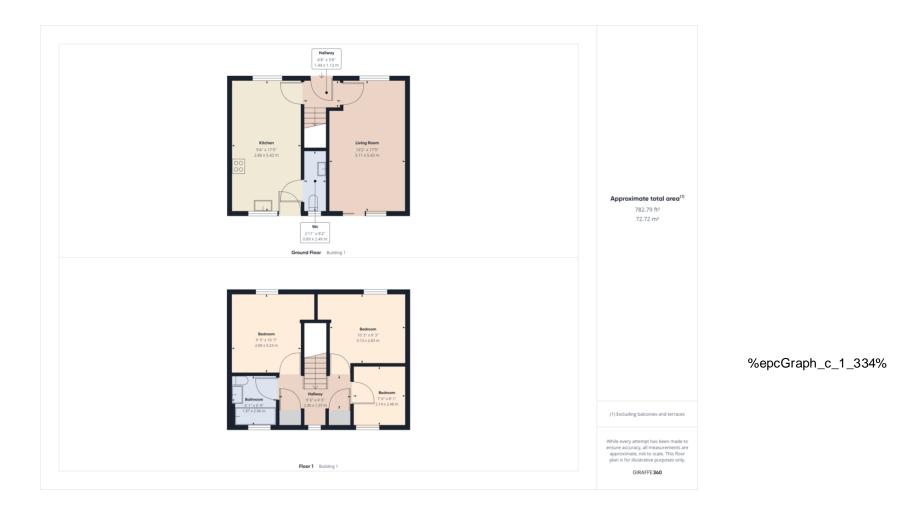

### ENTRANCE HALL

Door to the front, carpets, radiator, doors off and stairs leading to the first floor.

#### KITCHEN/BREAKFAST ROOM

Large family kitchen diner. Tiled floors, radiator, double glazed windows to the front and rearalong with door to access rear garden. Door off to doakroom. Wall and base units, worktops, stainless steel sink drainer, gas hob, built in oven, extractor fan and space for integrated fridge freezer and washing machine.

# LOUNGE

Spacious lounge with fitted carpets, double glazed window to the front and patio doors to the rear to access the garden.

#### CLOAKROOM

Double glazed window to the rear, lino tiled effect flooring, WC and hand wash basin.

# BEDROOM

Double glazed window to the front, radiator, fitted carpets, wall mounted mirror, built in shelves and wardrobe.

#### BEDROOM

Double glazed window to the rear, radiator and fitted carpets.

# FAMILY BATHROOM

Double glazed window to the rear, bath with shower, WC, wash hand basin and Radiator. Laminated wood floor, shaver point, part tiled and extractor fan.

# LANDING

Double glazed window to the rear, carpets, built in cupboards doors off to be drooms and bathroom.

# GARDEN & GARAGE

Fully end osed walled garden to the rear with shingle and lawn. Gate to access garage and parking. Garage with up and over door with power and lights

EPC Current 74 C Potential 89 B

15 West Street, Cromer, Norfolk, NR27 9HZ € 01263 511111
⋈ cromer@henleysea.co.uk
henleysea.co.uk