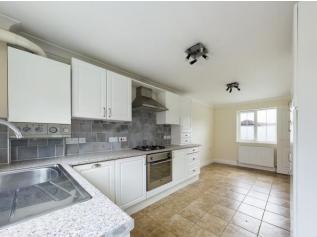

#### KITCHEN/BREAKFAST ROOM

Large family kitchen diner. Tiled floors, radiator, double glazed windows to the front and rearalong with door to access rear garden. Door off to doakroom. Wall and base units, worktops, stainless steel sink drainer, gas hob, built in oven, extractor fan and space for integrated fridge freezer and washing machine.