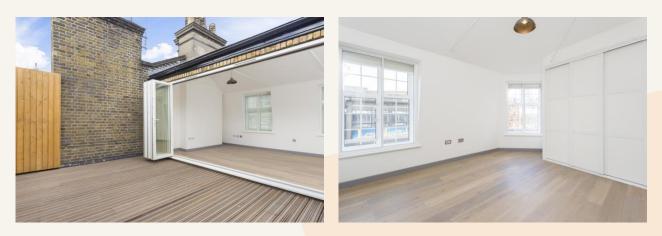

#### Overview

A recently refurbished two bedroom, two bathroom flat to rent situated on the fourth floor (top floor) with lift and underfloor heating. The master bedroom benefits from an en-suite bathroom with rainfall-shower over bath and extra storage. The second double bedroom also has fitted storage and has an ensuite shower room which can also be accessed via the entrance hall. The open plan kitchen / reception room has views onto Queen's Theatre and there are bi-fold doors which open onto a large terrace.