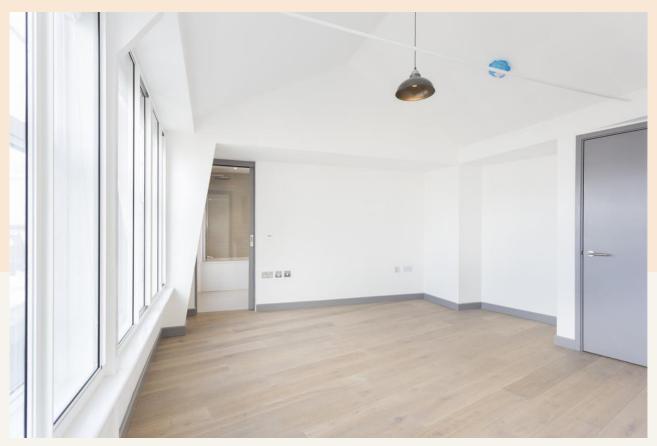

### Shaftesbury Avenue, Chinatown W1

2 bedrooms | 915 sq ft £875 pw

Situated on the top floor (with lift), this two bedroom, two bathroom apartment has been refurbished throughout. The open plan kitchen/living space opens onto a large, private terrace and there are two large double bedrooms and two bathrooms. Available early September, unfurnished.

#### Overview

A recently refurbished two bedroom, two bathroom flat to rent situated on the fourth floor (top floor) with lift and underfloor heating. The master bedroom benefits from an en-suite bathroom with rainfall-shower over bath and extra storage. The second double bedroom also has fitted storage and has an ensuite shower room which can also be accessed via the entrance hall. The open plan kitchen / reception room has views onto Queen's Theatre and there are bi-fold doors which open onto a large terrace.