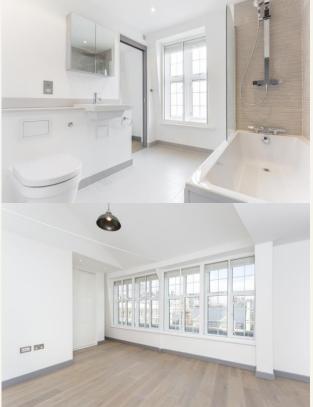

#### Overview

A recently refurbished two bedroom, two bathroom flat to rent situated on the fourth floor (top floor) with lift and underfloor heating. The master bedroom benefits from an en-suite bathroom with rainfall-shower over bath and extra storage. The second double bedroom also has fitted storage and has an ensuite shower room which can also be accessed via the entrance hall. The open plan kitchen / reception room has views onto Queen's Theatre and there are bi-fold doors which open onto a large terrace.