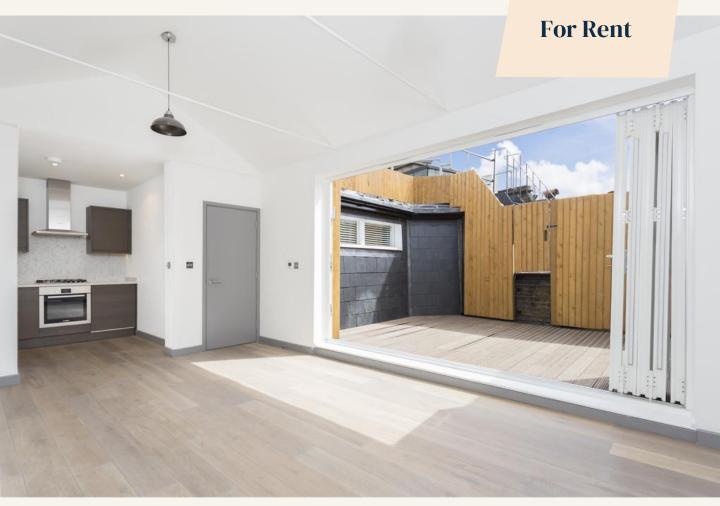

### Shaftesbury Avenue, Chinatown W1

2 bedrooms | 915 sq ft £875 pw

Situated on the top floor (with lift), this two bedroom, two bathroom apartment has been refurbished throughout. The open plan kitchen/living space opens onto a large, private terrace and there are two large double bedrooms and two bathrooms. Available early September, unfurnished.

#### Overview

A recently refurbished two bedroom, two bathroom flat to rent situated on the fourth floor (top floor) with lift and underfloor heating. The master bedroom benefits from an en-suite bathroom with rainfall-shower over bath and extra storage. The second double bedroom also has fitted storage and has an ensuite shower room which can also be accessed via the entrance hall. The open plan kitchen / reception room has views onto Queen's Theatre and there are bi-fold doors which open onto a large terrace.