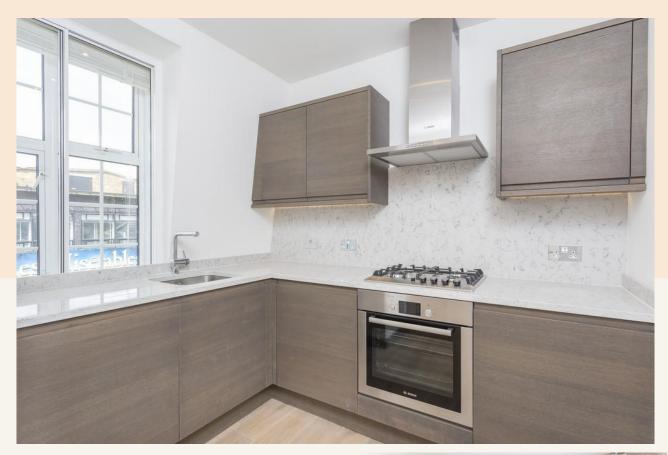

#### Overview

A recently refurbished two bedroom, two bathroom flat to rent situated on the fourth floor (top floor) with lift and underfloor heating. The master bedroom benefits from an en-suite bathroom with rainfall-shower over bath and extra storage. The second double bedroom also has fitted storage and has an ensuite shower room which can also be accessed via the entrance hall. The open plan kitchen / reception room has views onto Queen's Theatre and there are bi-fold doors which open onto a large terrace.