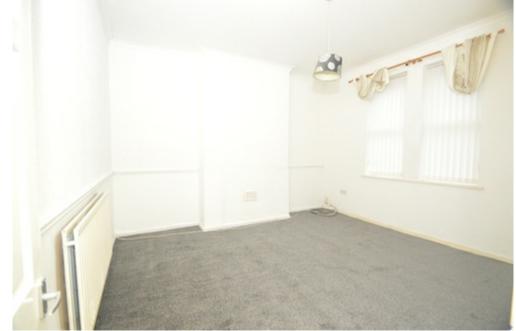

### **Bedroom One**

The master bedroom is a double sized room at the front of the property. It is newly decorated in a netural tone with carpet flooring.

### Bedroom Two

The second bedroom is a single bedroom at the back of the property. It is decorated in a netural tone with carpet flooring.

Bathroom

The bathroom consists of a white 3 piece suite. The bath also has an electric overhead shower, low flush w/c and hand wash basin.