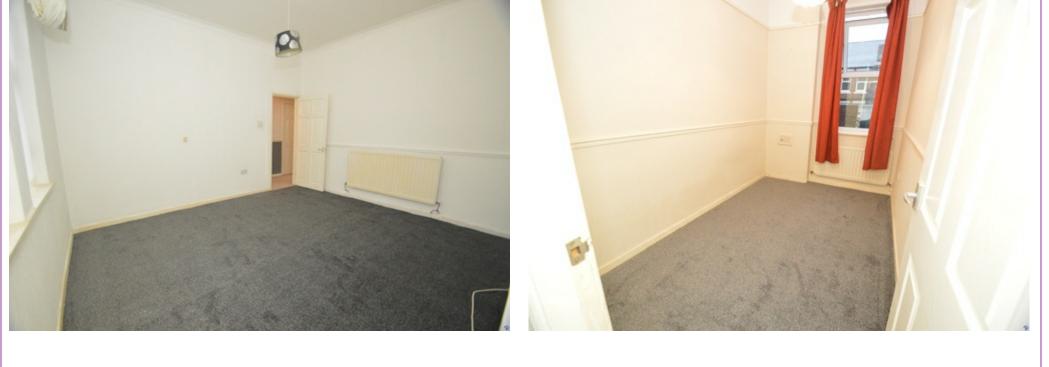

### **Bedroom One**

The master bedroom is a double sized room at the front of the property. It is newly decorated in a netural tone with carpet flooring.

### Bedroom Two

The second bedroom is a single bedroom at the back of the property. It is decorated in a netural tone with carpet flooring.

Bathroom

The bathroom consists of a white 3 piece suite. The bath also has an electric overhead shower, low flush w/c and hand wash basin.