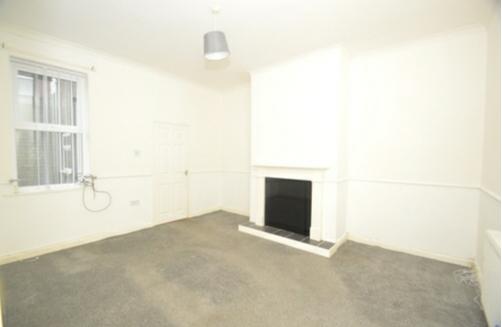

### Living Room

The living room is a very spacious room with a carpet for flooring. It is decorated in netural tones and ready to move into.