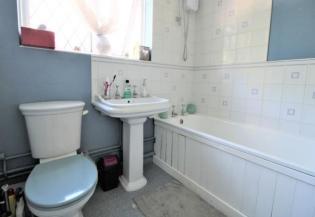

#### FAMILY BATHROOM

6' 10" x 5' 10" (2.09m x 1.80m) uPVC double glazed window to the front elevation, panelled bath with electric shower, pedestal wash hand basin, pull flush WC. Storage cupboard with electric water heating and lino flooring.