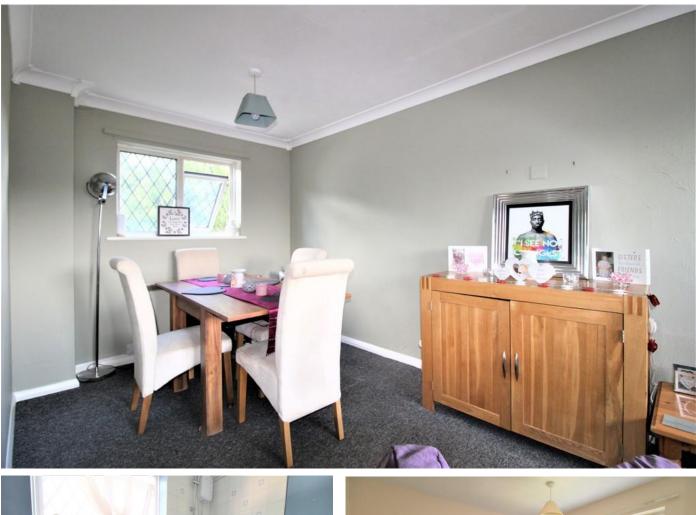

#### ENTRANCE

Stairway access to property, storage heater. Leading to:

ENTRANCE HALL Two storage cupboards, access to:

LIVING ROOM & DINING AREA

18' 5" x 15' 8" (5.63m x 4.79m) Two storage heaters, dual aspect uPVC double glazed windows and carpet flooring.