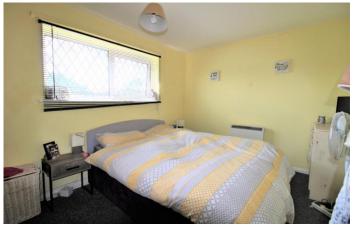

#### BEDROOM ONE

12' 7" x 9' 3" (3.85m x 2.84m) Storage heater, uPVC double glazed window to the rear elevation.

#### BEDROOM TWO

8' 11" x 8' 2" (2.74m x 2.50m) Storage heater, uPVC double glazed window to the front elevation.