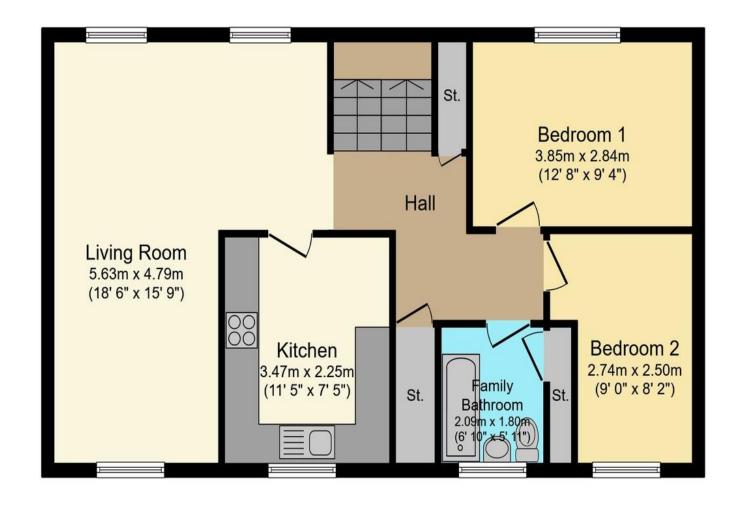

# Because every home needs a personal touch.

**Tim Stanley** Sales Manager, Cricklade

📞 01793 751044

🔀 tim@mcfarlaneproperty.com

mcfarlaneproperty.com

Total floor area 72.2 sq.m. (777 sq.ft.) approx

This Floor Plan is for illustration purposes only and may not be representative of the property. The position and size of doors, windows and other features are approximate. Unauthorized reproduction prohibited. © PropertyBOX