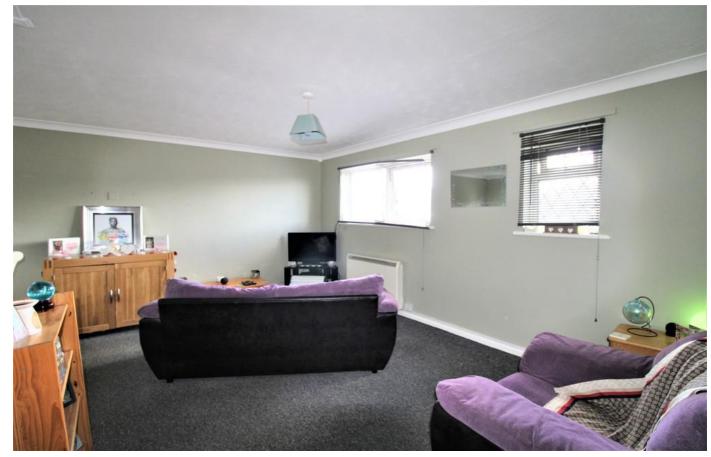

#### ENTRANCE

Stairway access to property, storage heater. Leading to:

ENTRANCE HALL Two storage cupboards, access to:

LIVING ROOM & DINING AREA

18' 5" x 15' 8" (5.63m x 4.79m) Two storage heaters, dual aspect uPVC double glazed windows and carpet flooring.