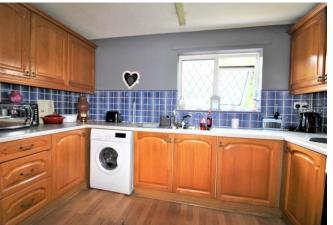

#### KITCHEN

7' 4" x 11' 4" (2.25m x 3.47m) uPVC double glazed window to the front elevation, roll top work surfaces with a range of wall mounted base and drawer space units. inset induction hob and electric oven with extractor fan over. Stainless steel dual drainer sink, tiled splash backs. Laminate flooring.