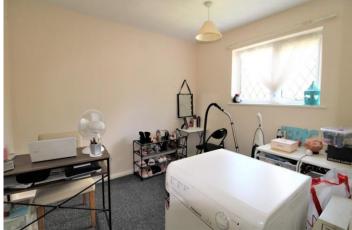

#### BEDROOM ONE

12' 7" x 9' 3" (3.85m x 2.84m) Storage heater, uPVC double glazed window to the rear elevation.

#### BEDROOM TWO

8' 11" x 8' 2" (2.74m x 2.50m) Storage heater, uPVC double glazed window to the front elevation.