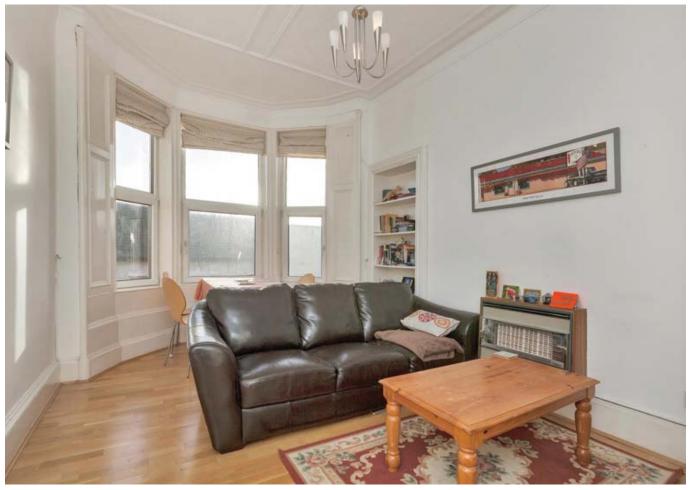

### Description

Spacious 2nd floor red sandstone tenement flat ideally situated in the leafy West End district of North Kelvinside just yards from the Kelvin River walkway which leads through the Botanic Gardens to the Kelvingrove Art Gallery. Byres Road is just 10 minutes walk and there are excellent local amenities including Tesco Extra, Waitrose, Waterstones, M&S and a plethora of delis, cafes & specialist food shops on Queen Margaret Drive and Byres Road. The building is factored and is entered via security entry, the communal close is spacious, bright and in good condition. The accommodation comprises; reception hall with storage cupboard, bay window lounge, modern dining kitchen with dining recess, double bedroom and to complete the layout there is a spacious 3 piece shower room with mains pressure thermostatic shower & natural slate floor. Double glazing, gas central heating and unrestricted on-street parking. Excellent starter flat or buy to let purchase ##beat the 2nd home stamp duty increase by buying before April##.

### Features

- Dining Recess
- Bay window
- Spacious Lounge
- Double Glazing
- Gas Central Heating
- 10 minutes from Byres Road

### Measurements

| Lounge         | 16'1 x 10'6 |
|----------------|-------------|
| Dining Kitchen | 15'9 x 10'2 |
| Bedroom        | 10'6 x 9'10 |
| Bathroom       | 12'6 x 7'7  |