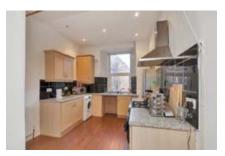

### Description

Spacious 2nd floor red sandstone tenement flat ideally situated in the leafy West End district of North Kelvinside just yards from the Kelvin River walkway which leads through the Botanic Gardens to the Kelvingrove Art Gallery. Byres Road is just 10 minutes walk and there are excellent local amenities including Tesco Extra, Waitrose, Waterstones, M&S and a plethora of delis, cafes & specialist food shops on Queen Margaret Drive and Byres Road. The building is factored and is entered via security entry, the communal close is spacious, bright and in good condition. The accommodation comprises; reception hall with storage cupboard, bay window lounge, modern dining kitchen with dining recess, double bedroom and to complete the layout there is a spacious 3 piece shower room with mains pressure thermostatic shower & natural slate floor. Double glazing, gas central heating and unrestricted on-street parking. Excellent starter flat or buy to let purchase ##beat the 2nd home stamp duty increase by buying before April##.

### Measurements

| Lounge         | 16'1 x 10'6 |
|----------------|-------------|
| Dining Kitchen | 15'9 x 10'2 |
| Bedroom        | 10'6 x 9'10 |
| Bathroom       | 12'6 x 7'7  |