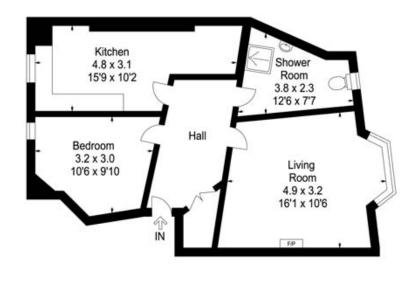

### Description

Spacious 2nd floor red sandstone tenement flat ideally situated in the leafy West End district of North Kelvinside just yards from the Kelvin River walkway which leads through the Botanic Gardens to the Kelvingrove Art Gallery. Byres Road is just 10 minutes walk and there are excellent local amenities including Tesco Extra, Waitrose, Waterstones, M&S and a plethora of delis, cafes & specialist food shops on Queen Margaret Drive and Byres Road. The building is factored and is entered via security entry, the communal close is spacious, bright and in good condition. The accommodation comprises; reception hall with storage cupboard, bay window lounge, modern dining kitchen with dining recess, double bedroom and to complete the layout there is a spacious 3 piece shower room with mains pressure thermostatic shower & natural slate floor. Double glazing, gas central heating and unrestricted on-street parking. Excellent starter flat or buy to let purchase ##beat the 2nd home stamp duty increase by buying before April##.

### Measurements

| Lounge         | 16'1 x 10'6 |
|----------------|-------------|
| Dining Kitchen | 15'9 x 10'2 |
| Bedroom        | 10'6 x 9'10 |
| Bathroom       | 12'6 x 7'7  |