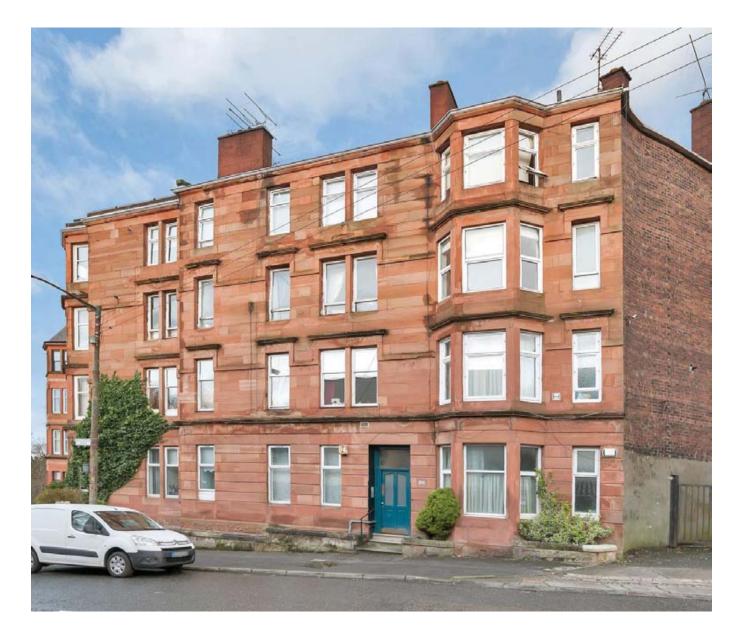

2nd Floor Red Sandstone Tenement Flat 2/1, 120 Shakespeare Street, North Kelvinside, Glasgow G20 8LF

### Description

Spacious 2nd floor red sandstone tenement flat ideally situated in the leafy West End district of North Kelvinside just yards from the Kelvin River walkway which leads through the Botanic Gardens to the Kelvingrove Art Gallery. Byres Road is just 10 minutes walk and there are excellent local amenities including Tesco Extra, Waitrose, Waterstones, M&S and a plethora of delis, cafes & specialist food shops on Queen Margaret Drive and Byres Road. The building is factored and is entered via security entry, the communal close is spacious, bright and in good condition. The accommodation comprises; reception hall with storage cupboard, bay window lounge, modern dining kitchen with dining recess, double bedroom and to complete the layout there is a spacious 3 piece shower room with mains pressure thermostatic shower & natural slate floor. Double glazing, gas central heating and unrestricted on-street parking. Excellent starter flat or buy to let purchase ##beat the 2nd home stamp duty increase by buying before April##.