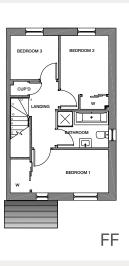

#### FIRST FLOOR PLAN

| •••••     |               |
|-----------|---------------|
| Bedroom 1 | 3906 x 2200mm |
| Bedroom 2 | 3014 x 2456mm |
| Bedroom 3 | 2445 x 2259mm |
| Bathroom  | 2615 x 1863mm |
|           |               |