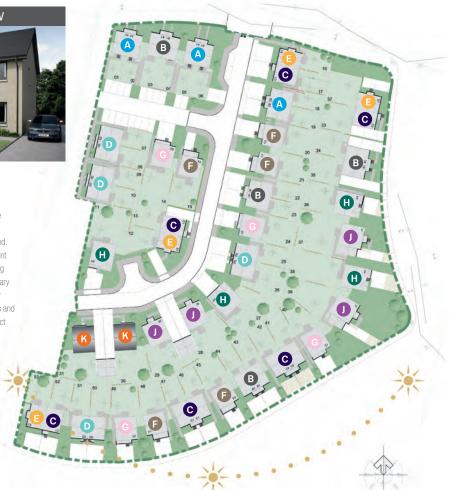

# SITE PLAN

Please note images show example external finishes. Individual plot finishes vary - please ask our Sales advisor for specific plot external detailing.

PLOT NUMBERS 3/4/22/23/34/35/43/44

F

6 H J K

| A | BALBIRNIE             | 2 BED SEMI                              |
|---|-----------------------|-----------------------------------------|
| В | KINTRAW               | 3 BED SEMI                              |
| C | CULLERLIE WITH PORCH  | 3 BED SEMI                              |
| D | CULLERLIE WITH CANOPY | 3 BED SEMI                              |
| E | ACHMORE               | 3 BED SEMI                              |
|   |                       | ••••••••••••••••••••••••••••••••••••••• |

| ARDBLAIR  | 3 BED DETACHED SG  |
|-----------|--------------------|
| DUNBEATH  | 4 BED DETACHED SG  |
| CALLANISH | 4 BED DETACHED SG  |
| LOCHBUIE  | 4 BED DETACHED SG+ |
| ORMAIG    | 4 BED DETACHED SG* |
|           |                    |