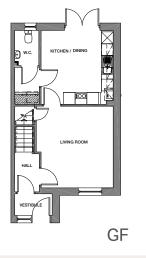

#### **GROUND FLOOR PLAN**

| Living Room    | 4156 x 3905mm |
|----------------|---------------|
| Kitchen/Dining | 3663 x 3750mm |
| Utility        | 1874 x 1243mm |
| W.C.           | 1782 x 1224mm |
| Vestibule      | 1913 x 1103mm |
|                |               |