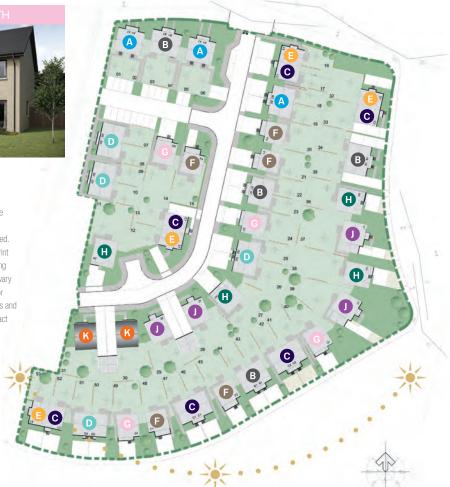

# SITE PLAN

Please note images show example external finishes. Individual plot finishes vary - please ask our Sales advisor for specific plot external detailing.

# PLOT NUMBERS 14 / 24 / 40 / 49

F

| A | BALBIRNIE             | 2 BED SEMI |
|---|-----------------------|------------|
| B | KINTRAW               | 3 BED SEMI |
| С | CULLERLIE WITH PORCH  | 3 BED SEMI |
| D | CULLERLIE WITH CANOPY | 3 BED SEMI |
| E | ACHMORE               | 3 BED SEMI |
|   |                       |            |