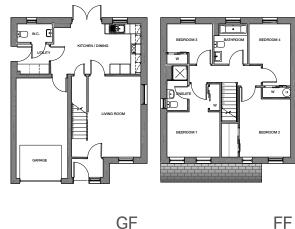

#### **GROUND FLOOR PLAN**

| Living Room    | 4854 x 3144mm |
|----------------|---------------|
| Kitchen/Dining | 5390 x 3003mm |
| Utility        | 1908 x 1794mm |
| W.C.           | 1099 x 2101mm |
|                |               |

#### FIRST FLOOR PLAN

| · • • • • • • • • • • • • • • • • • • • |               |
|-----------------------------------------|---------------|
| Bedroom 1                               | 3174 x 2708mm |
| Ensuite                                 | 2672 x 1233mm |
| Bedroom 2                               | 3481 x 3048mm |
| Bedroom 3                               | 2719 x 1712mm |
| Bedroom 4                               | 2493 x 2406mm |
| Bathroom                                | 2419 x 2012mm |
|                                         |               |