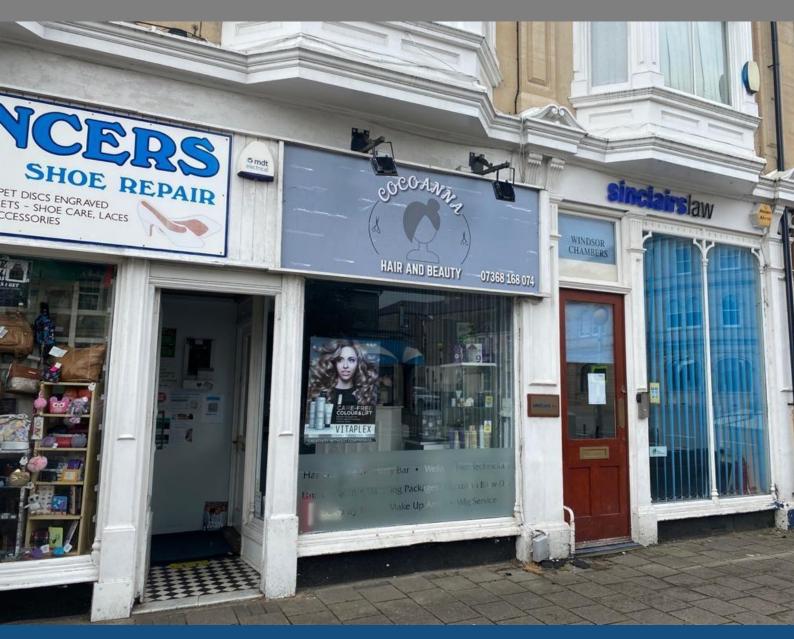

### LOCATION

The property is situated in a highly prominent location fronting Windsor Terrace within Penarth Town Centre, located adjacent to Windsor Road the prime shopping thoroughfare serving Penarth. Occupiers in close proximity include Lloyds Bank, Barclays, Principality and Mint & Mustard Indian Restaurant.

#### DESCRIPTION

The property briefly comprises of a mid terrace lock-up shop and premises occupied within recent years for use as a hair and beauty salon and ideally suited for this use and a variety of alternative retail or business type uses subject to the obtaining of any necessary change of use planning consent.

The property features a timber shop front and shared entrance lobby with the adjoining lock-up retail unit. The property provides for approximately 24.63 sqm (265 sq ft) net internal area of accommodation together with rear ancillary WC.