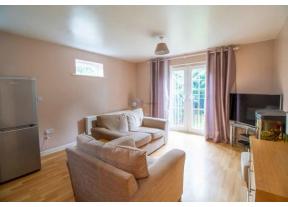

## LOUNGE / KITCHEN

19' 7" x 12' 5" (5.99m x 3.8m) The door opens to the lounge area which has twin UPVC doors to the Juliet balcony overlooking the communal gardens. There are then a range of wall and floor mounted units to the kitchen area with a contrasting black work surface. The stainless steel single electric oven has a four burner gas hob above then an extractor above that. A one and a half bowl stainless steel sink and drainer are beneath the modern slim UPVC window to the side. There is a fully integrated washer dryer and space for a fridge freezer.