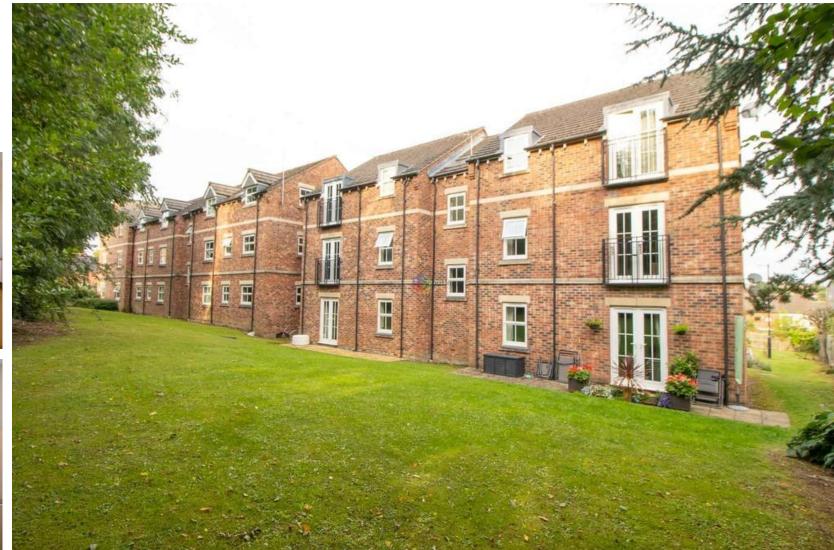

## EXTER NAL

The communal gardens to the front and rear offer a great space to enjoy the outdoors. There is an allocated parking space, visitor spaces and a covered bin store along with a cycle store.