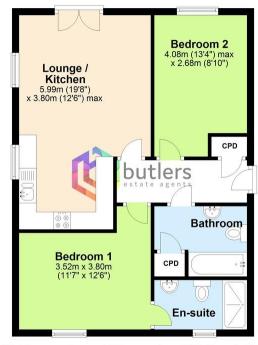

## LOUNGE / KITCHEN

19' 7" x 12' 5" (5.99m x 3.8m) The door opens to the lounge area which has twin UPVC doors to the Juliet balcony overlooking the communal gardens. There are then a range of wall and floor mounted units to the kitchen area with a contrasting black work surface. The stainless steel single electric oven has a four burner gas hob above then an extractor above that. A one and a half bowl stainless steel sink and drainer are beneath the modern slim UPVC window to the side. There is a fully integrated washer dryer and space for a fridge freezer.

## **BEDROOM 1**

11' 6" x 12' 5" (3.52m x 3.8m) With a UPVC window and a radiator, a door leads into the en-suite.

## **EN-SUITE**

Fitted with a double width shower, white WC and white wash hand basin, the room is tiled to the shower area, half height to the splash backs and has a tiled floor.

## **BEDROOM 2**

13' 4" x 8' 9" (4.08m x 2.68m) The second bedroom is a double with a UPVC window to the rear and a radiator.

#### BATHROOM

Fitted with a white bath, white WC and white wash hand basin the room is half tiled. There is an airing cupboard.

#### **Ground Floor**

Total area: approx. 58.7 sq. metres (631.5 sq. feet)

Whilst every attempt has been made to ensure the accuracy of this floorplan, all measurements and items on the plan should not be relied upon and no responsibility will be taken for any errors or ommissions. The floorplan is owned by Butlers Estate Agents Ltd and should not be copied or reproduced without relevant authority Plan produced using PlanUp.