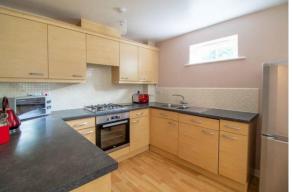

## LOUNGE / KITCHEN

19' 7" x 12' 5" (5.99m x 3.8m) The door opens to the lounge area which has twin UPVC doors to the Juliet balcony overlooking the communal gardens. There are then a range of wall and floor mounted units to the kitchen area with a contrasting black work surface. The stainless steel single electric oven has a four burner gas hob above then an extractor above that. A one and a half bowl stainless steel sink and drainer are beneath the modern slim UPVC window to the side. There is a fully integrated washer dryer and space for a fridge freezer.