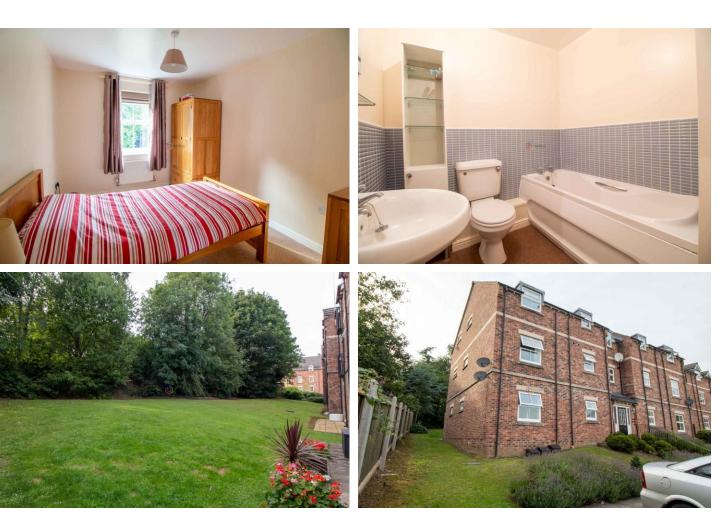

## **BEDROOM 1**

11' 6" x 12' 5" (3.52m x 3.8m) With a UPVC window and a radiator, a door leads into the en-suite.

#### BATHROOM

Fitted with a white bath, white WC and white wash hand basin the room is half tiled. There is an airing cupboard.

## EXTER NAL

The communal gardens to the front and rear offer a great space to enjoy the outdoors. There is an allocated parking space, visitor spaces and a covered bin store along with a cycle store.