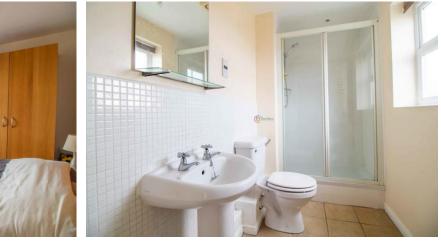

## **EN-SUITE**

Fitted with a double width shower, white WC and white wash hand basin, the room is tiled to the shower area, half height to the splash backs and has a tiled floor.

#### BATHROOM

Fitted with a white bath, white WC and white wash hand basin the room is half tiled. There is an airing cupboard.