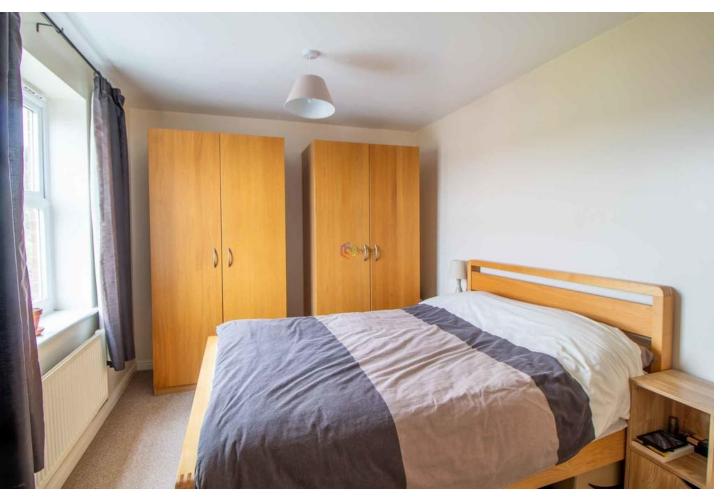

## **BEDROOM 1**

11' 6" x 12' 5" (3.52m x 3.8m) With a UPVC window and a radiator, a door leads into the en-suite.

## **BEDROOM 2**

13' 4" x 8' 9" (4.08m x 2.68m) The second bedroom is a double with a UPVC window to the rear and a radiator.