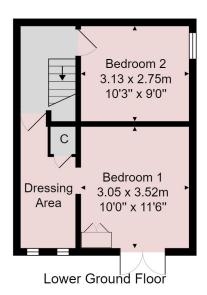

# FLOOR PLAN

Total Area: 111.2 m<sup>2</sup> ... 1197 ft<sup>2</sup>

All measurements are approximate and for display purposes only.

No liability is accepted by either the agency or Box Property Solutions Ltd as to the exact measurements of the rooms. Box Property Solutions Ltd retains the copyright on this plan and allows agents to use it with agreed permission.

# LOWER GROUND FLOOR MASTER BEDROOM SUITE

Spacious double bedroom with glazed double doors out onto breakfast terrace. Central heating radiator. Dressing area currently used as additional sleeping space with storage cupboard.

#### BEDROOM 2

A further double bedroom with uPVC double-glazed window to the side. Central heating radiator.