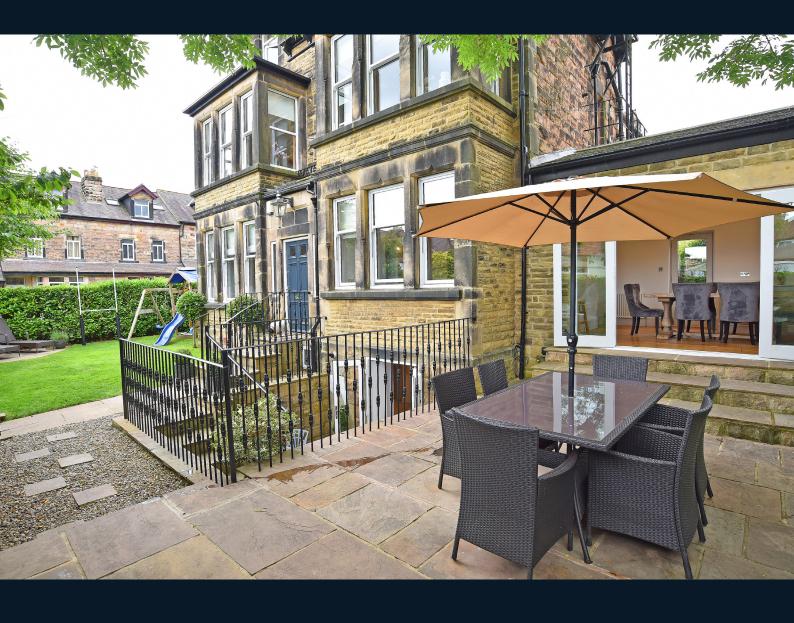

### **DINING ROOM**

A spacious reception room with glazed double doors leading out to a sun terrace. Low-level base units with marble work surface. Solid wood flooring and traditional column radiator. Space for wall-mounted 32"TV.Access door to the rear.

### **Outside**

An enclosed lawn garden to the front and side with mature hedges to perimeters. There are two sun terraces, providing superb space for seating and entertaining.