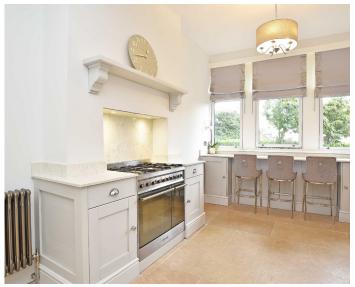

#### **BREAKFAST KITCHEN**

Recently fitted quality kitchen comprising a range of wall and base units with marble work surfaces and ceramic double sink. Smeg range cooker with lighting and mantel above. Space for American-style fridge / freezer and integrated dishwasher. Stone-tiled floor continues from the entrance hall. Matching breakfast bar with views out over garden and space for bar stools. The breakfast bar can be used as a work-from-home area, with cupboard, shelving, power and USB points. Traditional column radiators and uPVC double-glazed sash windows to the front.