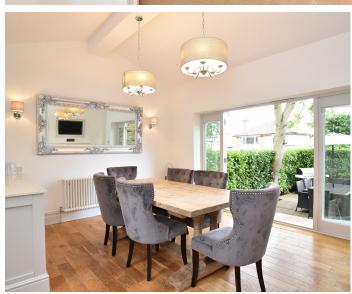

### **DINING ROOM**

A spacious reception room with glazed double doors leading out to a sun terrace. Low-level base units with marble work surface. Solid wood flooring and traditional column radiator. Space for wall-mounted 32"TV.Access door to the rear.