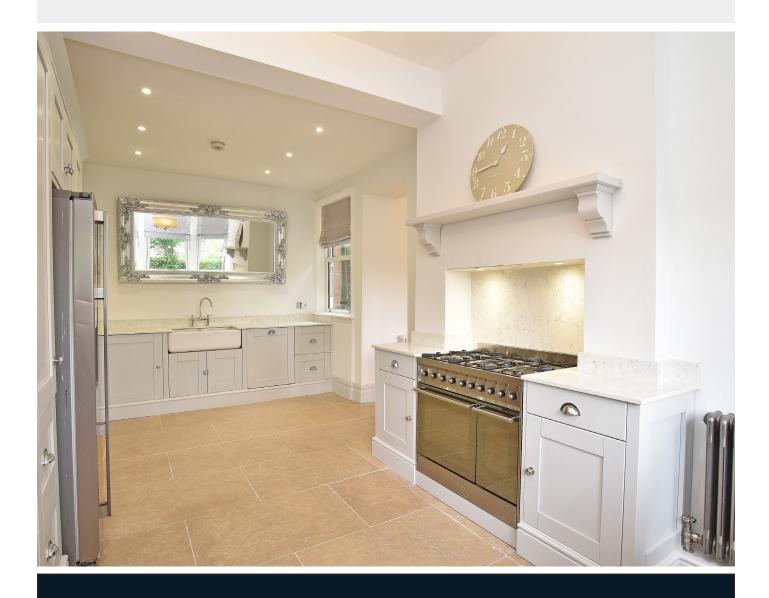

#### **BREAKFAST KITCHEN**

Recently fitted quality kitchen comprising a range of wall and base units with marble work surfaces and ceramic double sink. Smeg range cooker with lighting and mantel above. Space for American-style fridge / freezer and integrated dishwasher. Stone-tiled floor continues from the entrance hall. Matching breakfast bar with views out over garden and space for bar stools. The breakfast bar can be used as a work-from-home area, with cupboard, shelving, power and USB points. Traditional column radiators and uPVC double-glazed sash windows to the front.