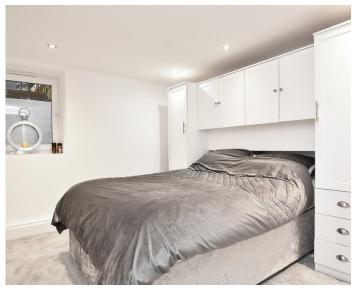

# LOWER GROUND FLOOR MASTER BEDROOM SUITE

Spacious double bedroom with glazed double doors out onto breakfast terrace. Central heating radiator. Dressing area currently used as additional sleeping space with storage cupboard.

#### BEDROOM 2

A further double bedroom with uPVC double-glazed window to the side. Central heating radiator.