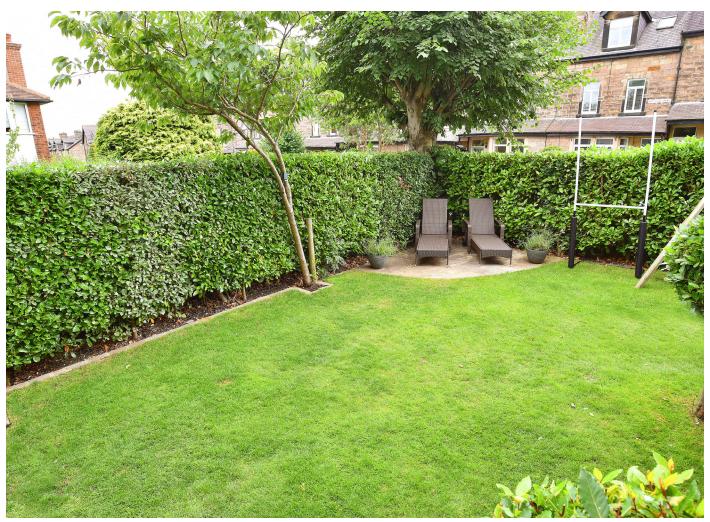

### **Outside**

An enclosed lawn garden to the front and side with mature hedges to perimeters. There are two sun terraces, providing superb space for seating and entertaining.