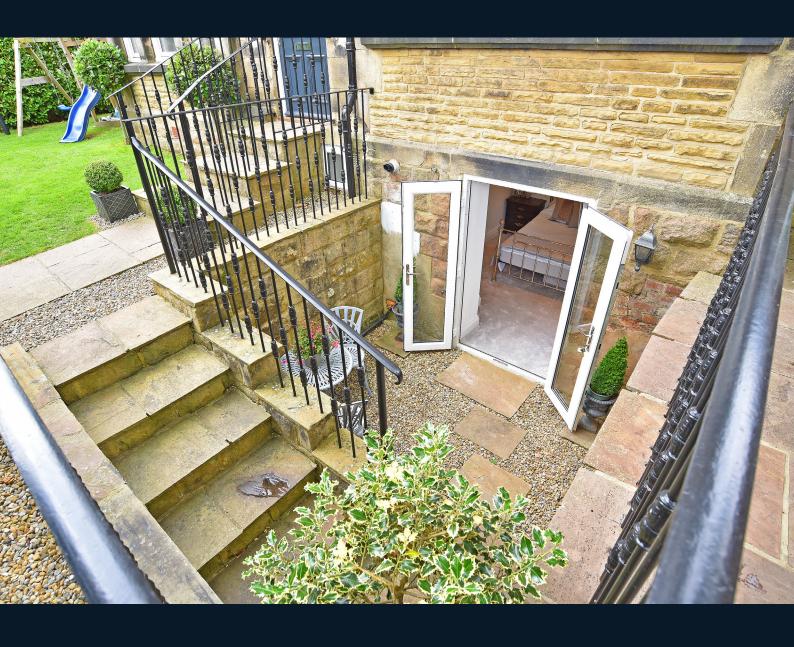

# LOWER GROUND FLOOR MASTER BEDROOM SUITE

Spacious double bedroom with glazed double doors out onto breakfast terrace. Central heating radiator. Dressing area currently used as additional sleeping space with storage cupboard.

### **Outside**

An enclosed lawn garden to the front and side with mature hedges to perimeters. There are two sun terraces, providing superb space for seating and entertaining.