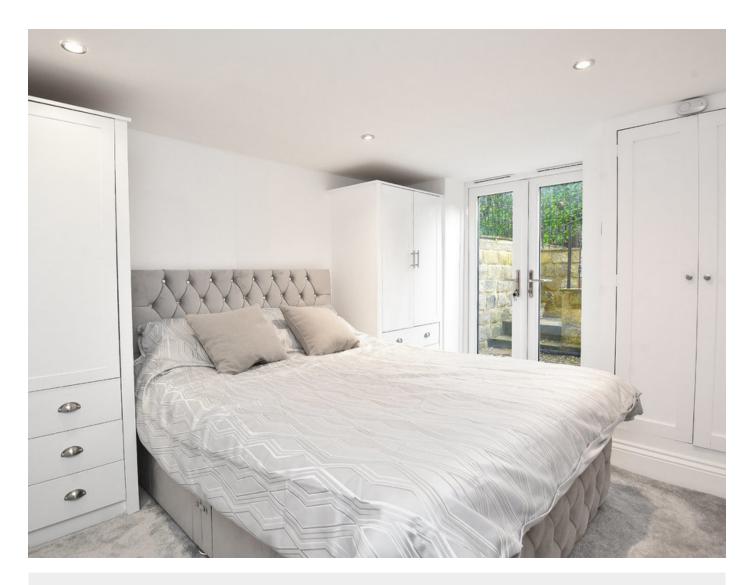

# LOWER GROUND FLOOR MASTER BEDROOM SUITE

Spacious double bedroom with glazed double doors out onto breakfast terrace. Central heating radiator. Dressing area currently used as additional sleeping space with storage cupboard.