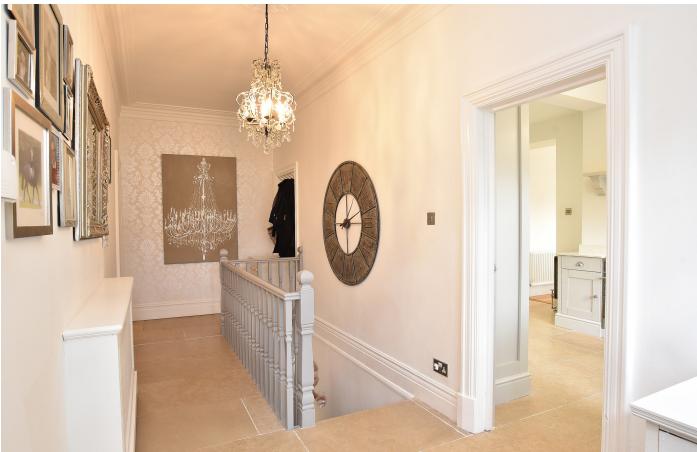

# GROUND FLOOR ENTRANCE HALL

Entrance door to the front. Tiled floor, stairs to lower floor and doors leading to -