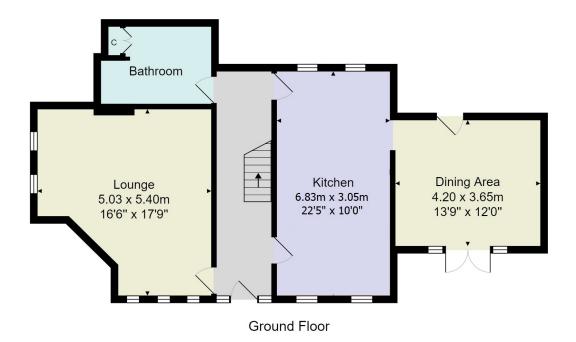

# FLOOR PLAN

Total Area: 111.2 m<sup>2</sup> ... 1197 ft<sup>2</sup>

All measurements are approximate and for display purposes only.

No liability is accepted by either the agency or Box Property Solutions Ltd as to the exact measurements of the rooms. Box Property Solutions Ltd retains the copyright on this plan and allows agents to use it with agreed permission.

# GROUND FLOOR ENTRANCE HALL

Entrance door to the front. Tiled floor, stairs to lower floor and doors leading to -

#### LIVING ROOM

Light and airy room with sash uPVC double-glazed windows to front and side elevations. Fire place with granite heath and surround. Traditional column radiators.

#### **BREAKFAST KITCHEN**

Recently fitted quality kitchen comprising a range of wall and base units with marble work surfaces and ceramic double sink. Smeg range cooker with lighting and mantel above. Space for American-style fridge / freezer and integrated dishwasher. Stone-tiled floor continues from the entrance hall. Matching breakfast bar with views out over garden and space for bar stools. The breakfast bar can be used as a work-from-home area, with cupboard, shelving, power and USB points. Traditional column radiators and uPVC double-glazed sash windows to the front.

### **DINING ROOM**

A spacious reception room with glazed double doors leading out to a sun terrace. Low-level base units with marble work surface. Solid wood flooring and traditional column radiator. Space for wall-mounted 32"TV.Access door to the rear.

#### **BATHROOM**

Panelled bath, shower enclosure, low-flush WC and pedestal washbasin. Tiled stone floor and tiles to wet areas. Bricked glass window to the side. Column radiators with towel rail and central heating radiator. Storage cupboard provides plumbing and space for a washing machine.