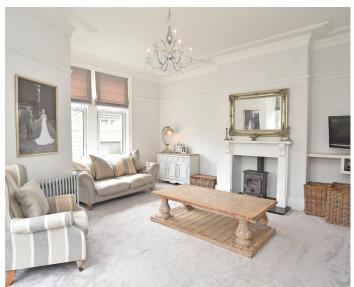

#### LIVING ROOM

Light and airy room with sash uPVC double-glazed windows to front and side elevations. Fire place with granite heath and surround. Traditional column radiators.