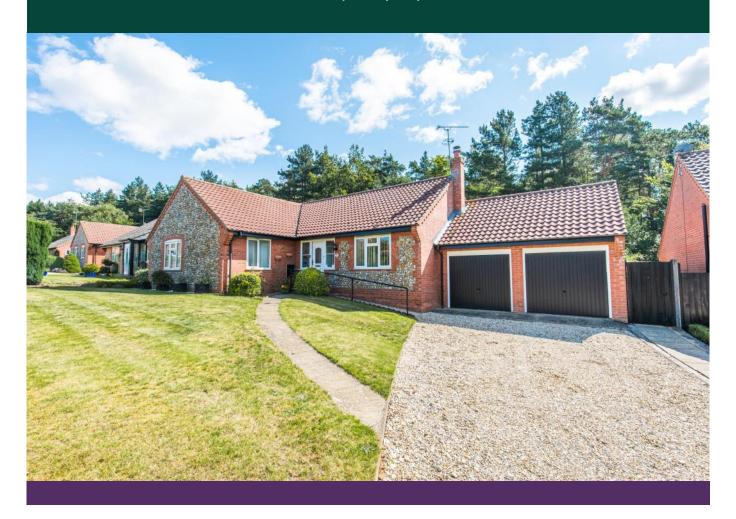

#### 9 GORSE CLOSE

This delightful L-shaped brick and flint detached bungalow, is superbly located in the bottom of the cul-de-sac, backing onto the Pensthorpe woodland.

The property is accessed via its entrance lobby, with built in storage for coats. The kitchen has been modernised and includes a range of fitted units and integrated appliances. This room leads nicely into the dining room with its window overlooking the pretty rear garden. The conservatory is also accessed from the kitchen and leads out to the enclosed rear garden.

The property benefits from a double garage, with two up and over doors to its front, one of the doors enabling remote access. The driveway allows ample parking and there is a lawned area to the front garden. The enclosed rear garden is a delightfully mature space, comprising lawns and mature beds and borders.