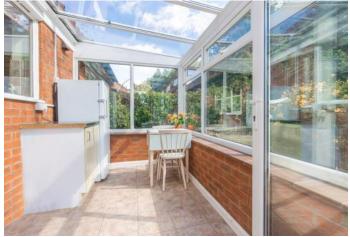

#### 9 GORSE CLOSE

This delightful L-shaped brick and flint detached bungalow, is superbly located in the bottom of the cul-de-sac, backing onto the Pensthorpe woodland.

The property is accessed via its entrance lobby, with built in storage for coats. The kitchen has been modernised and includes a range of fitted units and integrated appliances. This room leads nicely into the dining room with its window overlooking the pretty rear garden. The conservatory is also accessed from the kitchen and leads out to the enclosed rear garden.