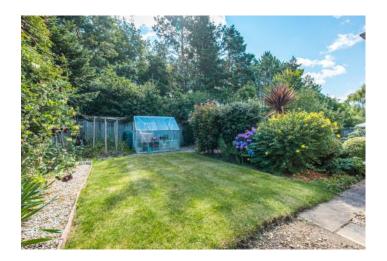

The property benefits from a double garage, with two up and over doors to its front, one of the doors enabling remote access. The driveway allows ample parking and there is a lawned area to the front garden. The enclosed rear garden is a delightfully mature space, comprising lawns and mature beds and borders.