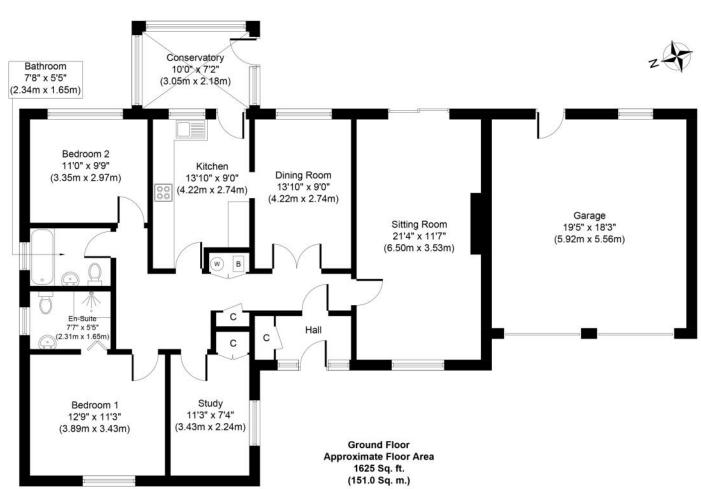

#### 9 GORSE CLOSE

This delightful L-shaped brick and flint detached bungalow, is superbly located in the bottom of the cul-de-sac, backing onto the Pensthorpe woodland.

The property is accessed via its entrance lobby, with built in storage for coats. The kitchen has been modernised and includes a range of fitted units and integrated appliances. This room leads nicely into the dining room with its window overlooking the pretty rear garden. The conservatory is also accessed from the kitchen and leads out to the enclosed rear garden.

The generous size sitting room is dual aspect with its double doors leading into the rear garden.

The principal bedroom is complemented by its en-suite shower room and the family bathroom serves the other two bedrooms.

The property benefits from a double garage, with two up and over doors to its front, one of the doors enabling remote access. The driveway allows ample parking and there is a lawned area to the front garden. The enclosed rear garden is a delightfully mature space, comprising lawns and mature beds and borders.

Whilst every attempt has been made to ensure the accuracy of the floor plan contained here, measurements of doors, windows, rooms and any other items are approximate and no responsibility is taken for any error, omission, or mis-statement. This plan is for illustrative purposes only and should be used as such by any prospective purchaser or tenant.