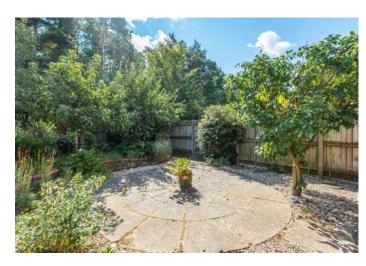

The property benefits from a double garage, with two up and over doors to its front, one of the doors enabling remote access. The driveway allows ample parking and there is a lawned area to the front garden. The enclosed rear garden is a delightfully mature space, comprising lawns and mature beds and borders.