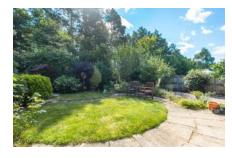

The property benefits from a double garage, with two up and over doors to its front, one of the doors enabling remote access. The driveway allows ample parking and there is a lawned area to the front garden. The enclosed rear garden is a delightfully mature space, comprising lawns and mature beds and borders.