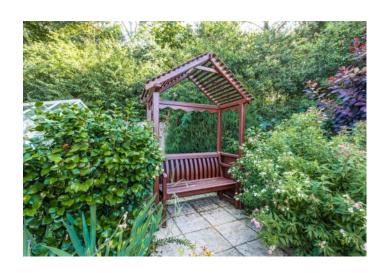

The property benefits from a double garage, with two up and over doors to its front, one of the doors enabling remote access. The driveway allows ample parking and there is a lawned area to the front garden. The enclosed rear garden is a delightfully mature space, comprising lawns and mature beds and borders.