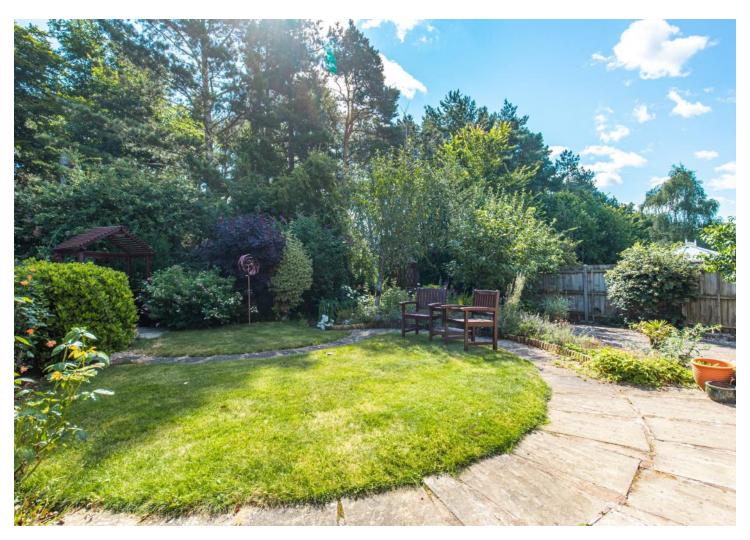

The property benefits from a double garage, with two up and over doors to its front, one of the doors enabling remote access. The driveway allows ample parking and there is a lawned area to the front garden. The enclosed rear garden is a delightfully mature space, comprising lawns and mature beds and borders.