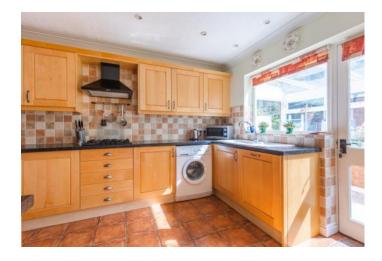

#### 9 GORSE CLOSE

This delightful L-shaped brick and flint detached bungalow, is superbly located in the bottom of the cul-de-sac, backing onto the Pensthorpe woodland.

The property is accessed via its entrance lobby, with built in storage for coats. The kitchen has been modernised and includes a range of fitted units and integrated appliances. This room leads nicely into the dining room with its window overlooking the pretty rear garden. The conservatory is also accessed from the kitchen and leads out to the enclosed rear garden.