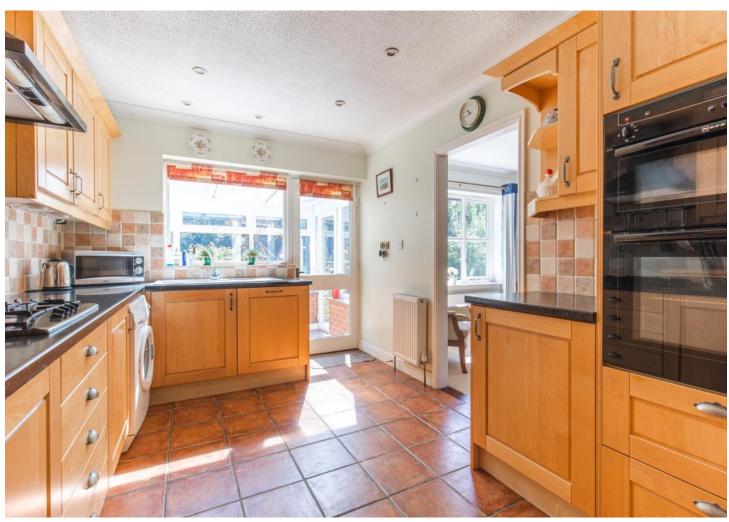

#### 9 GORSE CLOSE

This delightful L-shaped brick and flint detached bungalow, is superbly located in the bottom of the cul-de-sac, backing onto the Pensthorpe woodland.

The property is accessed via its entrance lobby, with built in storage for coats. The kitchen has been modernised and includes a range of fitted units and integrated appliances. This room leads nicely into the dining room with its window overlooking the pretty rear garden. The conservatory is also accessed from the kitchen and leads out to the enclosed rear garden.