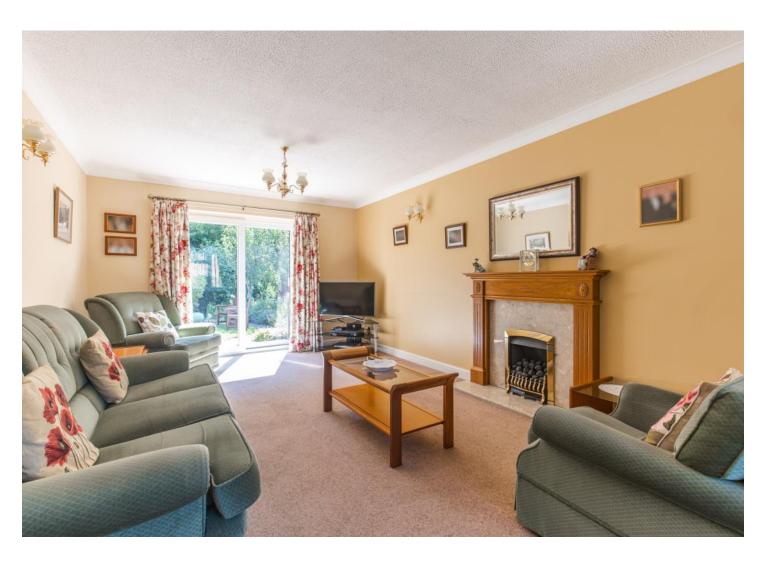

The generous size sitting room is dual aspect with its double doors leading into the rear garden.

The principal bedroom is complemented by its en-suite shower room and the family bathroom serves the other two bedrooms.