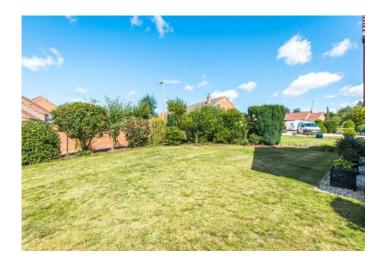

The property benefits from a double garage, with two up and over doors to its front, one of the doors enabling remote access. The driveway allows ample parking and there is a lawned area to the front garden. The enclosed rear garden is a delightfully mature space, comprising lawns and mature beds and borders.