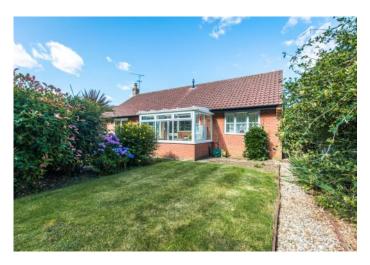

#### 9 GORSE CLOSE

This delightful L-shaped brick and flint detached bungalow, is superbly located in the bottom of the cul-de-sac, backing onto the Pensthorpe woodland.

The property is accessed via its entrance lobby, with built in storage for coats. The kitchen has been modernised and includes a range of fitted units and integrated appliances. This room leads nicely into the dining room with its window overlooking the pretty rear garden. The conservatory is also accessed from the kitchen and leads out to the enclosed rear garden.

The property benefits from a double garage, with two up and over doors to its front, one of the doors enabling remote access. The driveway allows ample parking and there is a lawned area to the front garden. The enclosed rear garden is a delightfully mature space, comprising lawns and mature beds and borders.