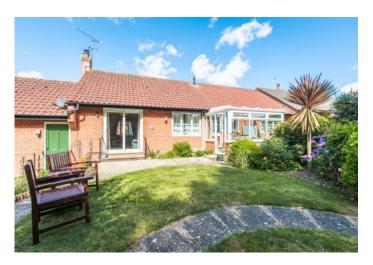

#### 9 GORSE CLOSE

This delightful L-shaped brick and flint detached bungalow, is superbly located in the bottom of the cul-de-sac, backing onto the Pensthorpe woodland.

The property is accessed via its entrance lobby, with built in storage for coats. The kitchen has been modernised and includes a range of fitted units and integrated appliances. This room leads nicely into the dining room with its window overlooking the pretty rear garden. The conservatory is also accessed from the kitchen and leads out to the enclosed rear garden.

The property benefits from a double garage, with two up and over doors to its front, one of the doors enabling remote access. The driveway allows ample parking and there is a lawned area to the front garden. The enclosed rear garden is a delightfully mature space, comprising lawns and mature beds and borders.