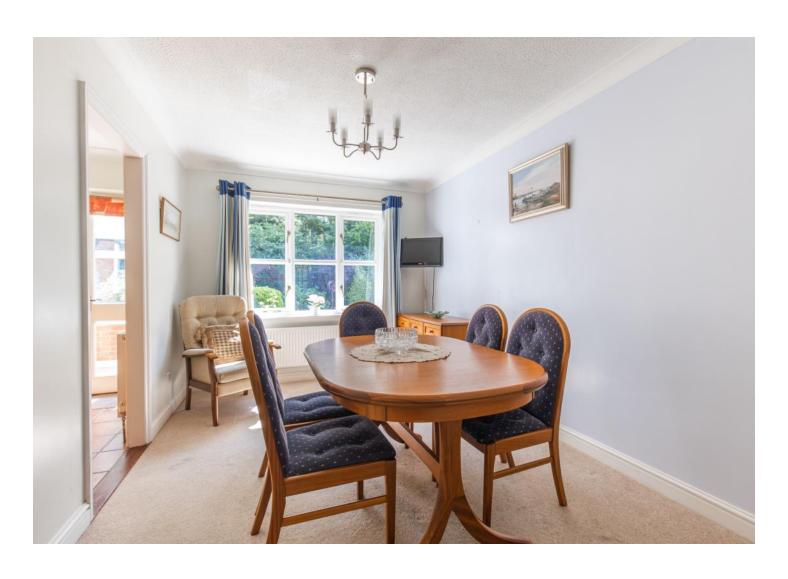

#### 9 GORSE CLOSE

This delightful L-shaped brick and flint detached bungalow, is superbly located in the bottom of the cul-de-sac, backing onto the Pensthorpe woodland.

The property is accessed via its entrance lobby, with built in storage for coats. The kitchen has been modernised and includes a range of fitted units and integrated appliances. This room leads nicely into the dining room with its window overlooking the pretty rear garden. The conservatory is also accessed from the kitchen and leads out to the enclosed rear garden.