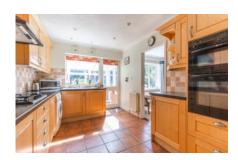

#### 9 GORSE CLOSE

This delightful L-shaped brick and flint detached bungalow, is superbly located in the bottom of the cul-de-sac, backing onto the Pensthorpe woodland.

The property is accessed via its entrance lobby, with built in storage for coats. The kitchen has been modernised and includes a range of fitted units and integrated appliances. This room leads nicely into the dining room with its window overlooking the pretty rear garden. The conservatory is also accessed from the kitchen and leads out to the enclosed rear garden.