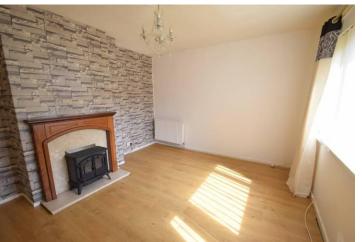

#### **GROUND FLOOR**

Entrance via a partly glazed uPVC door into the entrance hallway offering a carpeted staircase to the first-floor landing and laminate flooring.

The kitchen has been fitted with a range of wall and base units with a vinyl work surfaces. Appliances to remain include; freestanding oven and grill with 4 ring gas hob and extractor fan over. Further offering vinyl tile flooring, a stainless-steel sink unit, tiled splash back, a uPVC window and a courtesy door provides access to the rear garden. Space and plumbing has been provided for white goods. The dining room offers laminate flooring, a uPVC window to the rear elevation and room for freestanding furniture. The lounge is located to the front of the property and offers laminate flooring, a uPVC window and an electric fire.