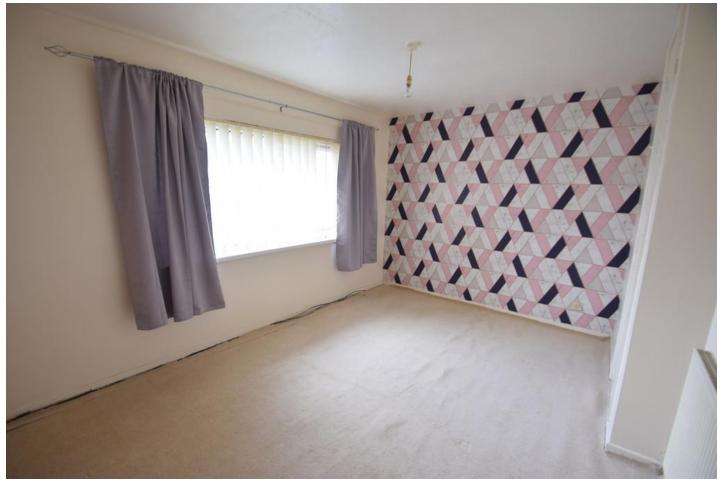

#### **FIRST FLOOR**

The first floor landing offers carpeted flooring and a uPVC window to the side elevation.

Bedrooms one and two are spacious double bedrooms offering carpeted flooring, uPVC windows and cupboards for storage.

Bedroom three is a is a comfortable single bedroom offering carpeted flooring and a cupboard for storage.

The bathroom has been fitted with a 3-piece suite comprising; panelled bath, wash hand basin and WC.