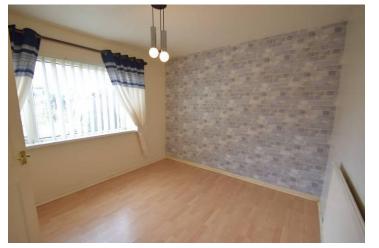

#### **FIRST FLOOR**

The first floor landing offers carpeted flooring and a uPVC window to the side elevation.

Bedrooms one and two are spacious double bedrooms offering carpeted flooring, uPVC windows and cupboards for storage.

Bedroom three is a is a comfortable single bedroom offering carpeted flooring and a cupboard for storage.

The bathroom has been fitted with a 3-piece suite comprising; panelled bath, wash hand basin and WC.