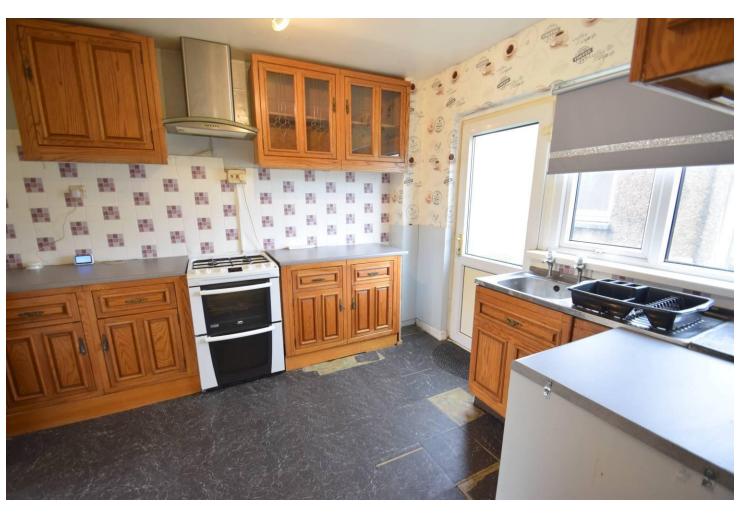

#### **GROUND FLOOR**

Entrance via a partly glazed uPVC door into the entrance hallway offering a carpeted staircase to the first-floor landing and laminate flooring.

The kitchen has been fitted with a range of wall and base units with a vinyl work surfaces. Appliances to remain include; freestanding oven and grill with 4 ring gas hob and extractor fan over. Further offering vinyl tile flooring, a stainless-steel sink unit, tiled splash back, a uPVC window and a courtesy door provides access to the rear garden. Space and plumbing has been provided for white goods. The dining room offers laminate flooring, a uPVC window to the rear elevation and room for freestanding furniture. The lounge is located to the front of the property and offers laminate flooring, a uPVC window and an electric fire.