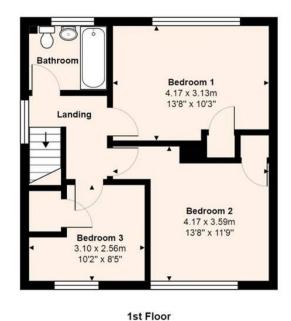

## **Summary of Accommodation**

#### **FIRST FLOOR**

The first floor landing offers carpeted flooring and a uPVC window to the side elevation.

Bedrooms one and two are spacious double bedrooms offering carpeted flooring, uPVC windows and cupboards for storage.

Bedroom three is a is a comfortable single bedroom offering carpeted flooring and a cupboard for storage.

The bathroom has been fitted with a 3-piece suite comprising; panelled bath, wash hand basin and WC.

### **SERVICES AND TENURE**

All main connected. Freehold.

34 Ffordd Yr Eglwys

Total Area: 87.1 m² ... 937 ft² (Excluding Outside WC & Stores)

All measurements are approximate and for display purposes only

Any maps and floor plans included in these sales particulars are not accurate or drawn to scale and are intended only to help prospective purchasers visualise the layout of the property. They do not form any part of any contract.