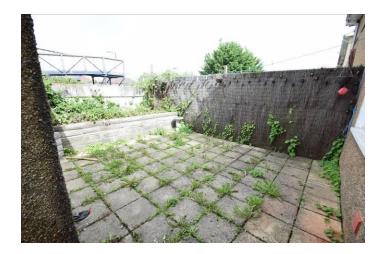

#### **GARDENS AND GROUNDS**

No. 34 is accessed off the road offering on road parking and a lawned front garden with a side access leading to the rear. The rear patio has been enclosed by a brick wall and provides two out buildings and a WC.