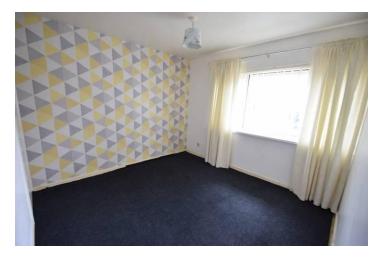

#### **FIRST FLOOR**

The first floor landing offers carpeted flooring and a uPVC window to the side elevation.

Bedrooms one and two are spacious double bedrooms offering carpeted flooring, uPVC windows and cupboards for storage.

Bedroom three is a is a comfortable single bedroom offering carpeted flooring and a cupboard for storage.

The bathroom has been fitted with a 3-piece suite comprising; panelled bath, wash hand basin and WC.