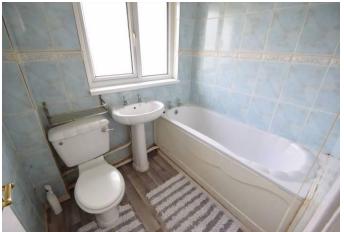

Bedroom three is a is a comfortable single bedroom offering carpeted flooring and a cupboard for storage.

The bathroom has been fitted with a 3-piece suite comprising; panelled bath, wash hand basin and WC.