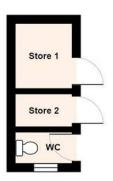

#### **GARDENS AND GROUNDS**

No. 34 is accessed off the road offering on road parking and a lawned front garden with a side access leading to the rear. The rear patio has been enclosed by a brick wall and provides two out buildings and a WC.

### **SERVICES AND TENURE**

All main connected. Freehold.

34 Ffordd Yr Eglwys

Total Area: 87.1 m² ... 937 ft² (Excluding Outside WC & Stores)

All measurements are approximate and for display purposes only

Any maps and floor plans included in these sales particulars are not accurate or drawn to scale and are intended only to help prospective purchasers visualise the layout of the property. They do not form any part of any contract.