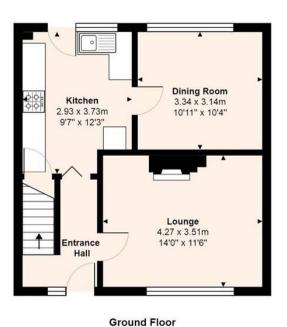

## **Summary of Accommodation**

#### **GROUND FLOOR**

Entrance via a partly glazed uPVC door into the entrance hallway offering a carpeted staircase to the first-floor landing and laminate flooring.

The kitchen has been fitted with a range of wall and base units with a vinyl work surfaces. Appliances to remain include; freestanding oven and grill with 4 ring gas hob and extractor fan over. Further offering vinyl tile flooring, a stainless-steel sink unit, tiled splash back, a uPVC window and a courtesy door provides access to the rear garden. Space and plumbing has been provided for white goods. The dining room offers laminate flooring, a uPVC window to the rear elevation and room for freestanding furniture. The lounge is located to the front of the property and offers laminate flooring, a uPVC window and an electric fire.

### **SERVICES AND TENURE**

All main connected. Freehold.

34 Ffordd Yr Eglwys

Total Area: 87.1 m² ... 937 ft² (Excluding Outside WC & Stores)

All measurements are approximate and for display purposes only

Any maps and floor plans included in these sales particulars are not accurate or drawn to scale and are intended only to help prospective purchasers visualise the layout of the property. They do not form any part of any contract.