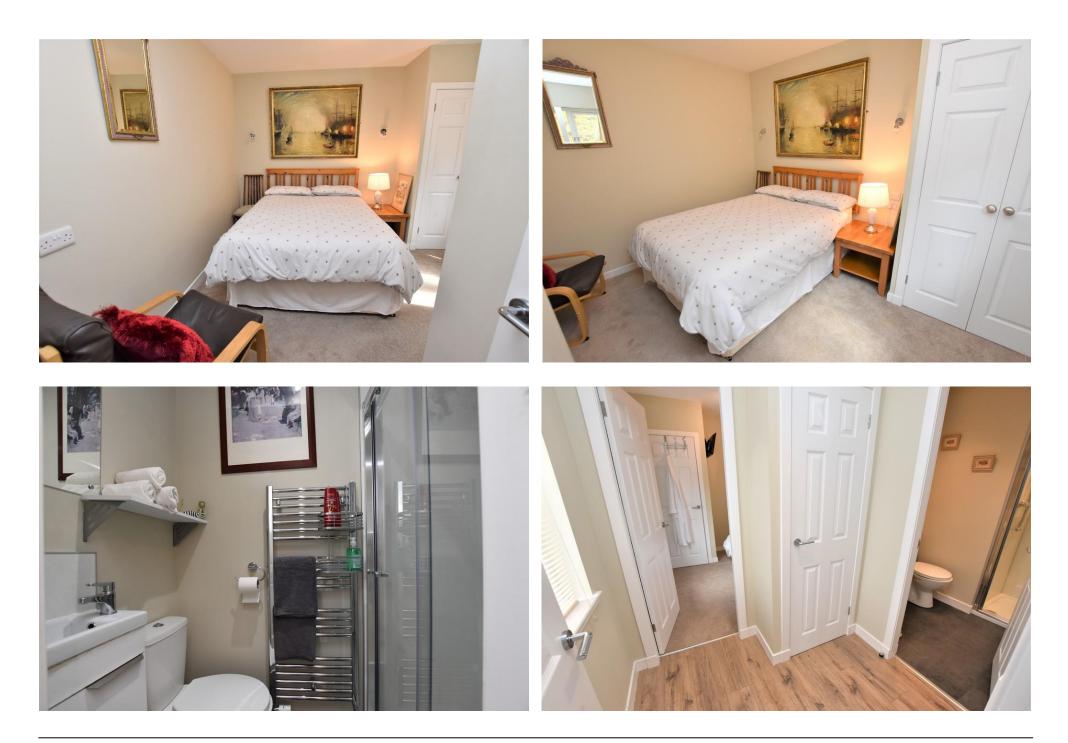

### Property Summary

We are delighted to bring to the market this TWO BEDROOM MID TERRACED LODGE located within the prestigious River Tilt resort in the highland village of Blair Atholl.

The lodge offers well-proportioned accommodation and is immaculately presented over one level comprising open plan lounge/kitchen/diner with double doors leading to an external decked terrace. The modern kitchen has fitted appliances including an oven, hob, microwave, dishwasher, and fridge freezer. The main double bedroom has an en-suite shower room, and the second double bedroom has an adjacent shower room.