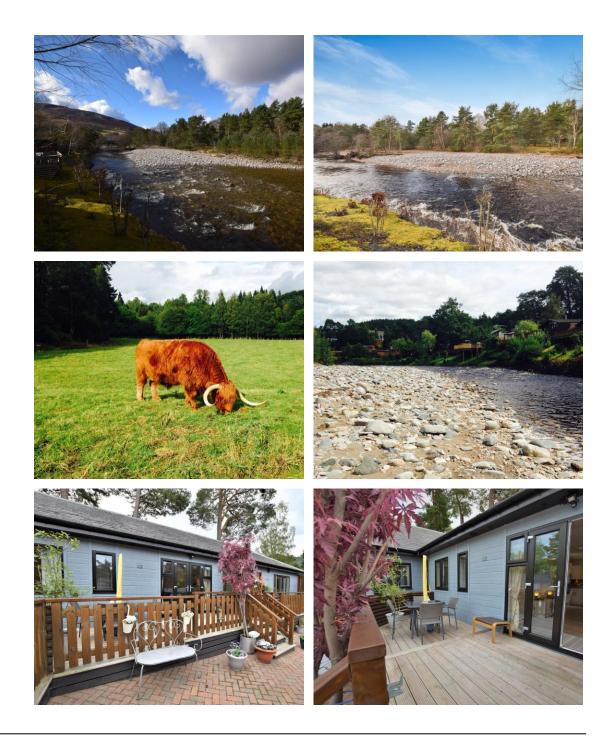

# About the Area

On site you will find a restaurant, steading spa, swimming pool, Jacuzzi, sauna, steam room and gym. The picturesque village of Blair Atholl boasts a range of local amenities including a golf course, Post Office, store, newsagent, hotel with restaurant, garage and The Old Mill Tea Room together with a fish and chip shop/restaurant.

Blair Atholl Castle is a popular tourist destination and is set within the beautiful Perthshire countryside. A wide range of activities are available in and around the area including walking, fishing, bowling, golfing and horse riding. The village is bypassed by the A9 trunk route providing quick access to the North and South.

### Property Summary

We are delighted to bring to the market this TWO BEDROOM MID TERRACED LODGE located within the prestigious River Tilt resort in the highland village of Blair Atholl.

The lodge offers well-proportioned accommodation and is immaculately presented over one level comprising open plan lounge/kitchen/diner with double doors leading to an external decked terrace. The modern kitchen has fitted appliances including an oven, hob, microwave, dishwasher, and fridge freezer. The main double bedroom has an en-suite shower room, and the second double bedroom has an adjacent shower room.

There is gas central heating and double glazing throughout and there is parking to the front. An external store has power, light and is plumbed for a washing machine and tumble dryer. The property would make an excellent second home or investment purchase with the option to rent out as a holiday let and generate an income. There is 20 years left on the lease and the first year's site fees are included in the price.

## Key property features

- ✓ Prestigious 2 Bedroom Lodge
- 🔮 Quiet location
- У 5-star resort
- ✓ 20 Years remaining on the lease
- First year's site fees included in the price
- Excellent second home/holiday let
- ✓ Available fully furnished
- ✓ Parking and Utility Store
- ✓ Fitted appliances
- ✓ River and beautiful walks/scenery within minutes