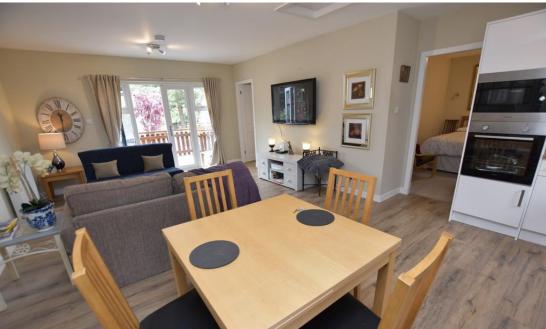

### Property Summary

We are delighted to bring to the market this TWO BEDROOM MID TERRACED LODGE located within the prestigious River Tilt resort in the highland village of Blair Atholl.

The lodge offers well-proportioned accommodation and is immaculately presented over one level comprising open plan lounge/kitchen/diner with double doors leading to an external decked terrace. The modern kitchen has fitted appliances including an oven, hob, microwave, dishwasher, and fridge freezer. The main double bedroom has an en-suite shower room, and the second double bedroom has an adjacent shower room.

There is gas central heating and double glazing throughout and there is parking to the front. An external store has power, light and is plumbed for a washing machine and tumble dryer. The property would make an excellent second home or investment purchase with the option to rent out as a holiday let and generate an income. There is 20 years left on the lease and the first year's site fees are included in the price.

## Key property features

- ✓ Prestigious 2 Bedroom Lodge
- 🔮 Quiet location
- У 5-star resort
- ✓ 20 Years remaining on the lease
- First year's site fees included in the price
- Excellent second home/holiday let
- ✓ Available fully furnished
- ✓ Parking and Utility Store
- ✓ Fitted appliances
- ✓ River and beautiful walks/scenery within minutes