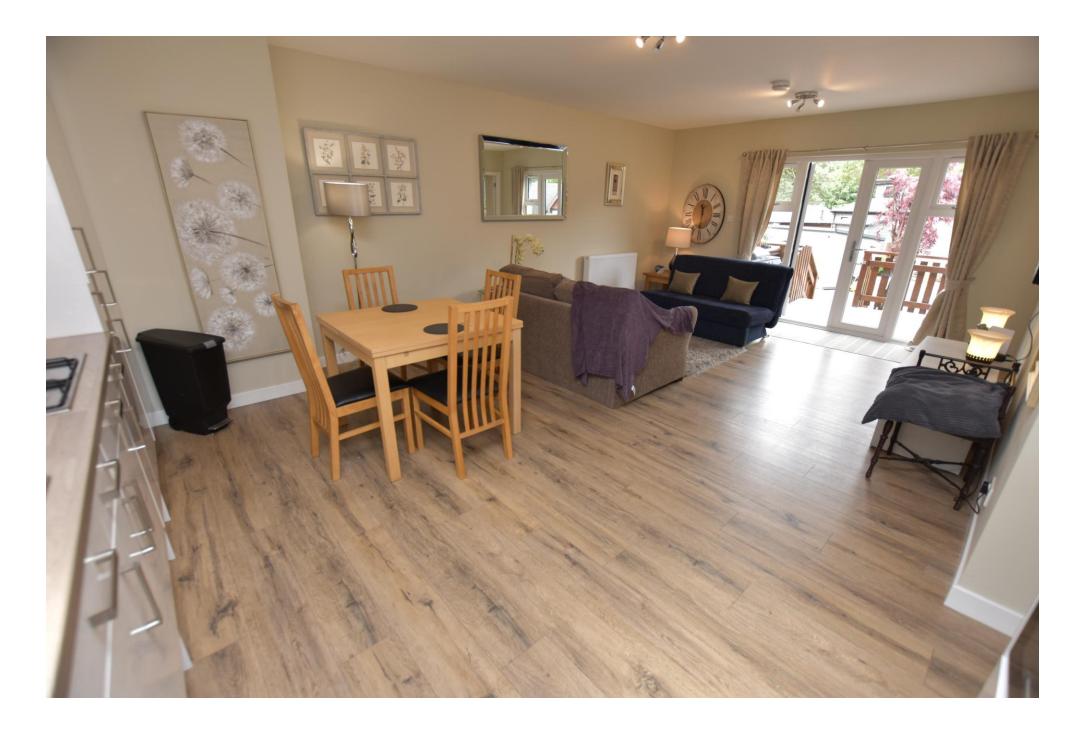

### Property Summary

We are delighted to bring to the market this TWO BEDROOM MID TERRACED LODGE located within the prestigious River Tilt resort in the highland village of Blair Atholl.

The lodge offers well-proportioned accommodation and is immaculately presented over one level comprising open plan lounge/kitchen/diner with double doors leading to an external decked terrace. The modern kitchen has fitted appliances including an oven, hob, microwave, dishwasher, and fridge freezer. The main double bedroom has an en-suite shower room, and the second double bedroom has an adjacent shower room.