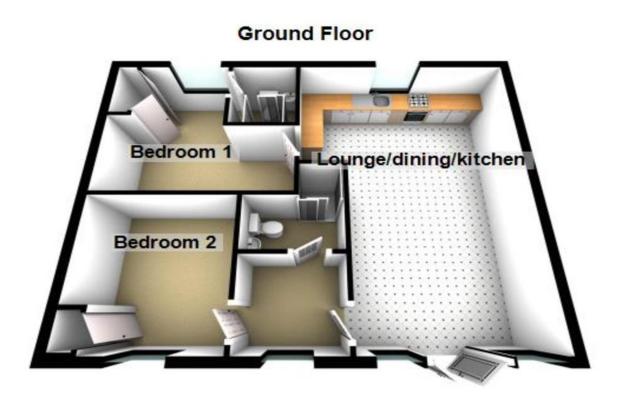

## Floorplans

### **Property Room sizes**

#### LOUNGE/KITCHEN/DINER

22' 8" x 13' 10" (6.91m x 4.22m)

BEDROOM

11' 10" x 8' 5" (3.61m x 2.57m)

EN-SUITE

6'0" x 3' 3" (1.83m x 0.99m)

INNER HALL

6' 1" x 5' 3" (1.85m x 1.6m)

BEDROOM 2 10' 7" x 8' 7" (3.23m x 2.62m)

SHOWER ROOM 5' 3" x 4' 1" (1.6m x 1.24m)

PLEASE NOTE: These particulars whilst believed to be accurate are set out as a general outline only for guidance and do not constitute any part of an offer or contract intending, purchasers should not rely on them as statements or representations of fact, but must satisfy themselves by inspection or otherwise as to their accuracy. No person in this firm's employment has the authority to make or give representation or warranty in respect of the property. All room sizes are approximate and for general guidance only. They cannot be relied upon for fitting carpets, fumiture etc.