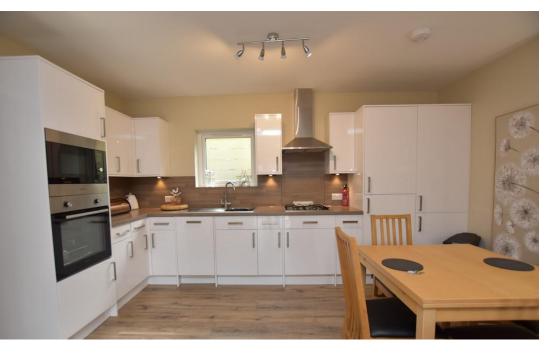

### Property Summary

We are delighted to bring to the market this TWO BEDROOM MID TERRACED LODGE located within the prestigious River Tilt resort in the highland village of Blair Atholl.

The lodge offers well-proportioned accommodation and is immaculately presented over one level comprising open plan lounge/kitchen/diner with double doors leading to an external decked terrace. The modern kitchen has fitted appliances including an oven, hob, microwave, dishwasher, and fridge freezer. The main double bedroom has an en-suite shower room, and the second double bedroom has an adjacent shower room.

There is gas central heating and double glazing throughout and there is parking to the front. An external store has power, light and is plumbed for a washing machine and tumble dryer. The property would make an excellent second home or investment purchase with the option to rent out as a holiday let and generate an income. There is 20 years left on the lease and the first year's site fees are included in the price.

## Key property features

- ✓ Prestigious 2 Bedroom Lodge
- 🔮 Quiet location
- У 5-star resort
- ✓ 20 Years remaining on the lease
- First year's site fees included in the price
- Excellent second home/holiday let
- ✓ Available fully furnished
- ✓ Parking and Utility Store
- ✓ Fitted appliances
- ✓ River and beautiful walks/scenery within minutes