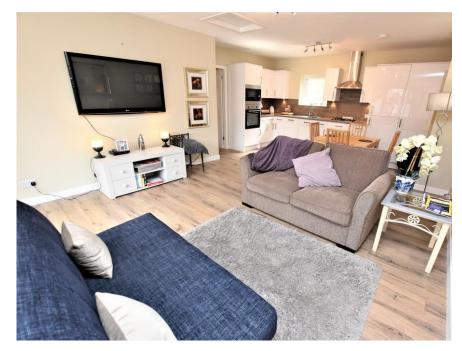

### Property Summary

We are delighted to bring to the market this TWO BEDROOM MID TERRACED LODGE located within the prestigious River Tilt resort in the highland village of Blair Atholl.

The lodge offers well-proportioned accommodation and is immaculately presented over one level comprising open plan lounge/kitchen/diner with double doors leading to an external decked terrace. The modern kitchen has fitted appliances including an oven, hob, microwave, dishwasher, and fridge freezer. The main double bedroom has an en-suite shower room, and the second double bedroom has an adjacent shower room.

There is gas central heating and double glazing throughout and there is parking to the front. An external store has power, light and is plumbed for a washing machine and tumble dryer. The property would make an excellent second home or investment purchase with the option to rent out as a holiday let and generate an income. There is 20 years left on the lease and the first year's site fees are included in the price.

## Key property features

- ✓ Prestigious 2 Bedroom Lodge
- 🔮 Quiet location
- У 5-star resort
- ✓ 20 Years remaining on the lease
- First year's site fees included in the price
- Excellent second home/holiday let
- ✓ Available fully furnished
- ✓ Parking and Utility Store
- ✓ Fitted appliances
- ✓ River and beautiful walks/scenery within minutes