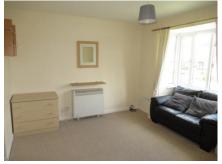

#### First Floor

Living Room - 10' 2" x 10' 2" (3.1m x 3.09m)

#### + Bay Window

Front aspect living room with bay window and electric heating.