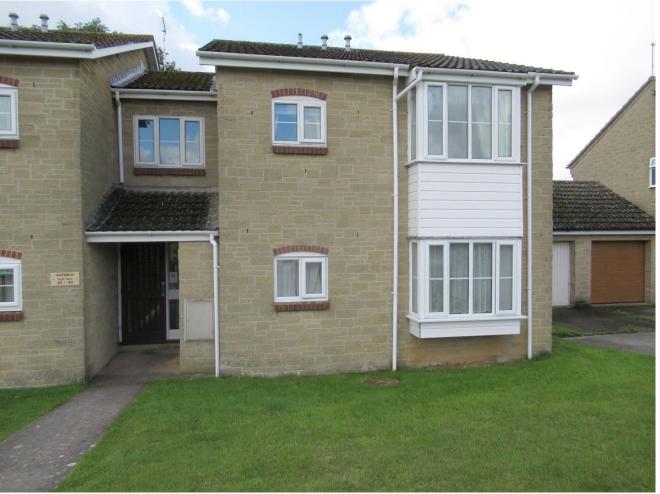

# White Mead, Yeovil, BA21 3RX Monthly Rental Of £575

1 Bed first floor flat comprising of a fitted kitchen with integrated hob and oven, double glazed windows, white bathroom suite, an allocated parking space and rear shared garden. EPC-C, Council tax band-A.