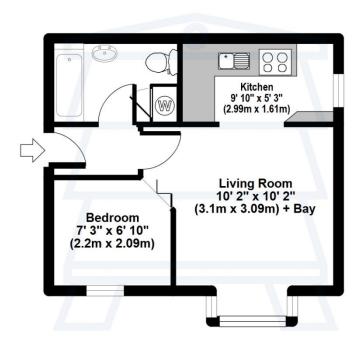

#### First Floor

Living Room - 10' 2" x 10' 2" (3.1m x 3.09m)

#### + Bay Window

Front aspect living room with bay window and electric heating.

#### Kitchen - 9' 10" x 5' 3" (2.99m x 1.61m)

Fitted kitchen with base and wall units, integrated hob and oven, stainless steel kitchen sink, double glazed window and space for a washing machine and fridge freezer.

#### Bedroom - 7' 3" x 6' 10" (2.2m x 2.09m)

Single bedroom with double glazed window.

#### **Bathroom**

White bathroom suite with electric shower over bath, wash hand basin with vanity unit, there is a wall mirror and heater above. white WC and cupboard that houses the hot water tank.