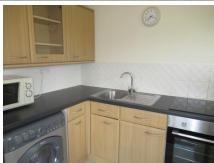

#### Kitchen - 9' 10" x 5' 3" (2.99m x 1.61m)

Fitted kitchen with base and wall units, integrated hob and oven, stainless steel kitchen sink, double glazed window and space for a washing machine and fridge freezer.