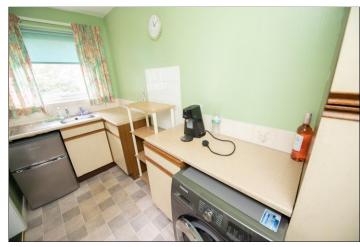

## **LOUNGE**

11'8" (3.55m) x 11'3" (3.42m) Picture window, double radiator

A range of wall & base units, larder unit, plumbed for washer, roller blind, double radiator

BEDROOM 1 13'7" (4.14m) x 8'5" (2.56m) Fitted wardrobes, double radiator