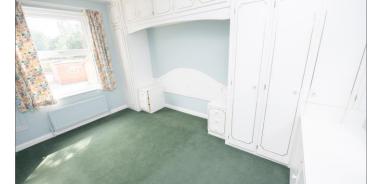

## **LOUNGE**

11'8" (3.55m) x 11'3" (3.42m) Picture window, double radiator

A range of wall & base units, larder unit, plumbed for washer, roller blind, double radiator

BEDROOM 1 13'7" (4.14m) x 8'5" (2.56m) Fitted wardrobes, double radiator