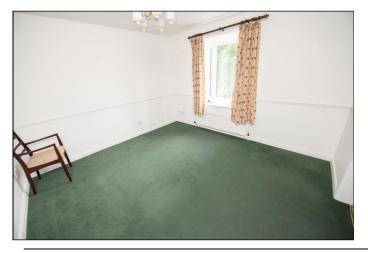

## **LOUNGE**

11'8" (3.55m) x 11'3" (3.42m) Picture window, double radiator

A range of wall & base units, larder unit, plumbed for washer, roller blind, double radiator

BEDROOM 1 13'7" (4.14m) x 8'5" (2.56m) Fitted wardrobes, double radiator

**BEDROOM 2** 9'6" (2.89m) x 6'6" (1.98m) Fitted cupboard, radiator