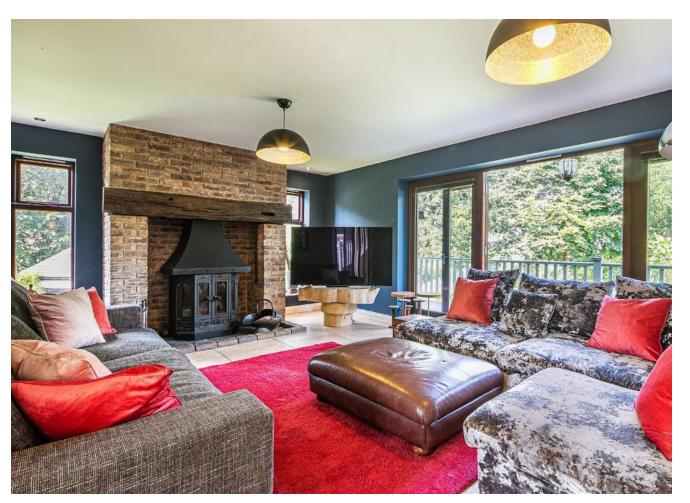

- Five bedrooms including four good doubles and a single that would make an ideal office.
- Welcoming reception hall with full height entrance providing a superb 1st impression.
- Large, open plan kitchen with Corian tops to the oval island unit and French windows to the deck.
- Versatile 2nd reception room with bay window and downlighters.
- Superb living room with excellent proportions.
- Utility room, separate walk through cloakroom and ground floor W.C.
- Three luxurious bathrooms including two ensuites.
- Two drives providing parking for several cars and an integrated single garage with electric door.
- Stunning gardens with generous decked area, pergola seating and undercroft storage for mowers