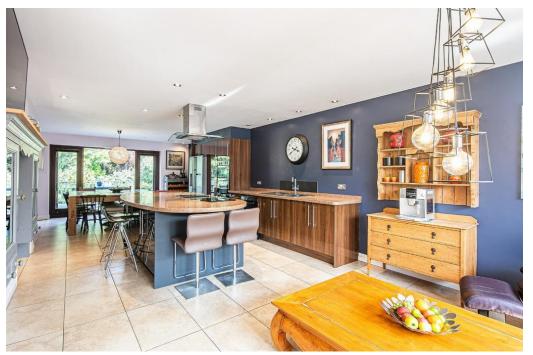

- Five bedrooms including four good doubles and a single that would make an ideal office.
- Welcoming reception hall with full height entrance providing a superb 1st impression.
- Large, open plan kitchen with Corian tops to the oval island unit and French windows to the deck.
- Versatile 2nd reception room with bay window and downlighters.
- Superb living room with excellent proportions.
- Utility room, separate walk through cloakroom and ground floor W.C.
- Three luxurious bathrooms including two ensuites.
- Two drives providing parking for several cars and an integrated single garage with electric door.
- Stunning gardens with generous decked area, pergola seating and undercroft storage for mowers