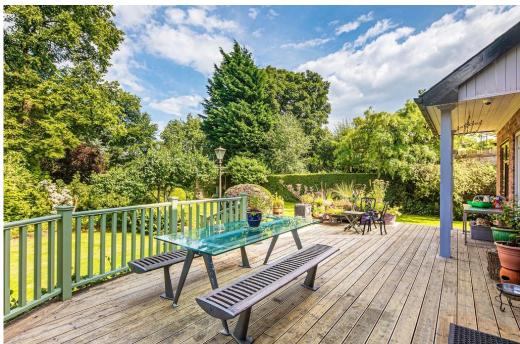

- Five bedrooms including four good doubles and a single that would make an ideal office.
- Welcoming reception hall with full height entrance providing a superb 1st impression.
- Large, open plan kitchen with Corian tops to the oval island unit and French windows to the deck.
- Versatile 2nd reception room with bay window and downlighters.
- Superb living room with excellent proportions.
- Utility room, separate walk through cloakroom and ground floor W.C.
- Three luxurious bathrooms including two ensuites.
- Two drives providing parking for several cars and an integrated single garage with electric door.
- Stunning gardens with generous decked area, pergola seating and undercroft storage for mowers