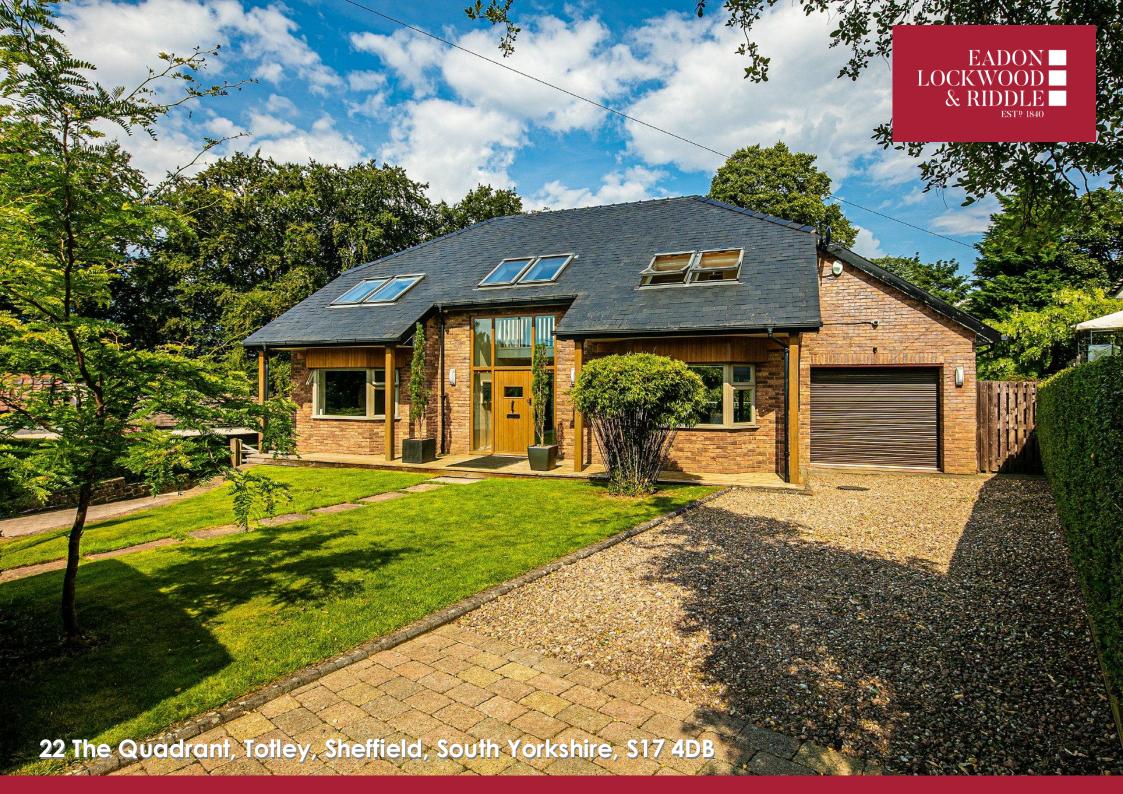

# 22 The Quadrant,

Totley, \$17 4DB

An exceptional property tucked away on a generous plot of approximately 1/3rd of an acre, commanding fine views over the valley towards Dore. This is a great family home with a unique design and a great balance of accommodation laid out over two floors including five bedrooms, two reception rooms and a fabulous, open plan kitchen which is ideal for entertaining. The immaculate interior is complemented by extensive gardens at the rear and the beautiful view is the icing on the cake! Totley is a superb place to live and raise a family, the two primary schools are rated as outstanding at Ofsted and feed into King Ecgberts that has the same rating. For those who love the outdoors there are two parks or scenic walking in Gillfield Woods and on the beautiful Blacka Moor. An abundance of restaurants and pubs combine to give the area a thriving social scene and for convenience there is an excellent range of local shops and speedy transport links into both Sheffield and Manchester.

- Five bedrooms including four good doubles and a single that would make an ideal office.
- Welcoming reception hall with full height entrance providing a superb 1st impression.
- Large, open plan kitchen with Corian tops to the oval island unit and French windows to the deck.
- Versatile 2nd reception room with bay window and downlighters.
- Superb living room with excellent proportions.
- Utility room, separate walk through cloakroom and ground floor W.C.
- Three luxurious bathrooms including two ensuites.
- Two drives providing parking for several cars and an integrated single garage with electric door.
- Stunning gardens with generous decked area, pergola seating and undercroft storage for mowers