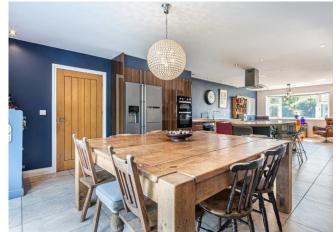

- Five bedrooms including four good doubles and a single that would make an ideal office.
- Welcoming reception hall with full height entrance providing a superb 1st impression.
- Large, open plan kitchen with Corian tops to the oval island unit and French windows to the deck.
- Versatile 2nd reception room with bay window and downlighters.
- Superb living room with excellent proportions.
- Utility room, separate walk through cloakroom and ground floor W.C.
- Three luxurious bathrooms including two ensuites.
- Two drives providing parking for several cars and an integrated single garage with electric door.
- Stunning gardens with generous decked area, pergola seating and undercroft storage for mowers