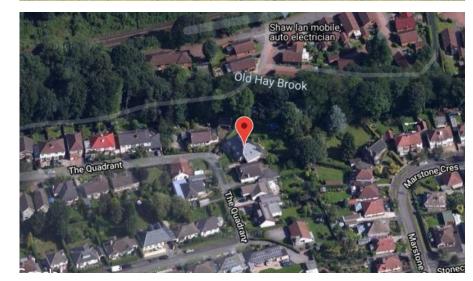

# 22 The Quadrant,

Totley, \$17 4DB

An exceptional property tucked away on a generous plot of approximately 1/3rd of an acre, commanding fine views over the valley towards Dore. This is a great family home with a unique design and a great balance of accommodation laid out over two floors including five bedrooms, two reception rooms and a fabulous, open plan kitchen which is ideal for entertaining. The immaculate interior is complemented by extensive gardens at the rear and the beautiful view is the icing on the cake! Totley is a superb place to live and raise a family, the two primary schools are rated as outstanding at Ofsted and feed into King Ecgberts that has the same rating. For those who love the outdoors there are two parks or scenic walking in Gillfield Woods and on the beautiful Blacka Moor. An abundance of restaurants and pubs combine to give the area a thriving social scene and for convenience there is an excellent range of local shops and speedy transport links into both Sheffield and Manchester.