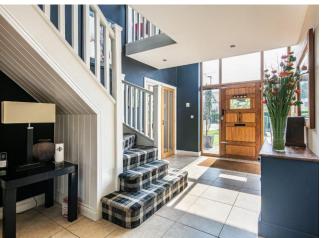

- Five bedrooms including four good doubles and a single that would make an ideal office.
- Welcoming reception hall with full height entrance providing a superb 1st impression.
- Large, open plan kitchen with Corian tops to the oval island unit and French windows to the deck.
- Versatile 2nd reception room with bay window and downlighters.
- Superb living room with excellent proportions.
- Utility room, separate walk through cloakroom and ground floor W.C.
- Three luxurious bathrooms including two ensuites.
- Two drives providing parking for several cars and an integrated single garage with electric door.
- Stunning gardens with generous decked area, pergola seating and undercroft storage for mowers