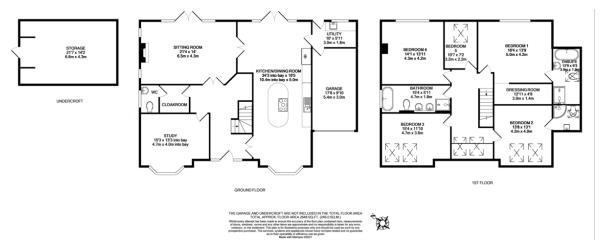

- Five bedrooms including four good doubles and a single that would make an ideal office.
- Welcoming reception hall with full height entrance providing a superb 1st impression.
- Large, open plan kitchen with Corian tops to the oval island unit and French windows to the deck.
- Versatile 2nd reception room with bay window and downlighters.
- Superb living room with excellent proportions.
- Utility room, separate walk through cloakroom and ground floor W.C.
- Three luxurious bathrooms including two ensuites.
- Two drives providing parking for several cars and an integrated single garage with electric door.
- Stunning gardens with generous decked area, pergola seating and undercroft storage for mowers