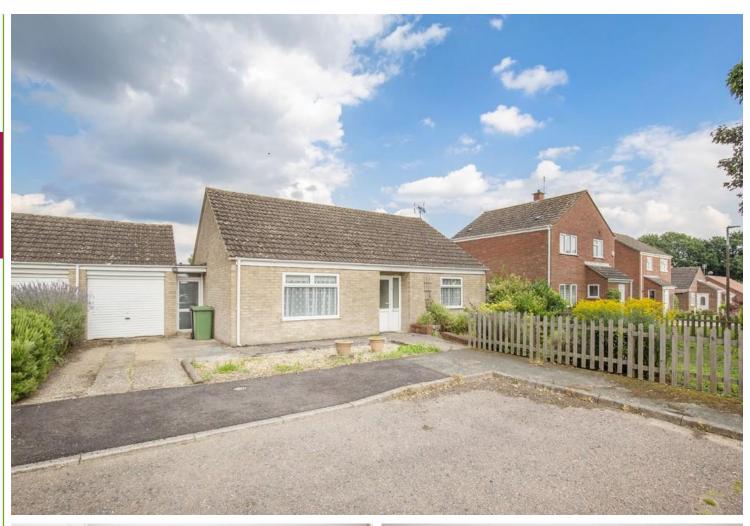

Enjoying an end of cul de sac position, this detached bungalow is situated within a rural village yet conveniently located for amenities. Accommodation includes a lounge/diner, practical kitchen, 3 bedrooms and wet room whilst outside benefits from a garage, driveway parking and enclosed rear garden with patio and raised decked area.

## OUTSIDE

The property is fronted by an attractive landscaped garden with shrub and flower borders, plus a wooden palisade fence. A driveway to the left-hand side provides off-road parking and access to the garage with up and over door. A door between the property and the garage leads through a covered passageway to the rear, with the garden space measuring approx. 52' x 34' max, featuring patio and shingle area, raised decking area and mature shrubs and hedaina.