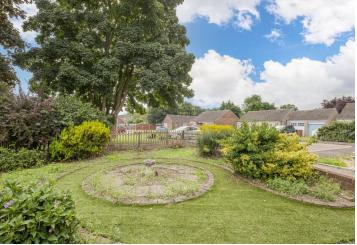

## OUTSIDE

The property is fronted by an attractive landscaped garden with shrub and flower borders, plus a wooden palisade fence. A driveway to the left-hand side provides off-road parking and access to the garage with up and over door. A door between the property and the garage leads through a covered passageway to the rear, with the garden space measuring approx. 52' x 34' max, featuring patio and shingle area, raised decking area and mature shrubs and hedaina.