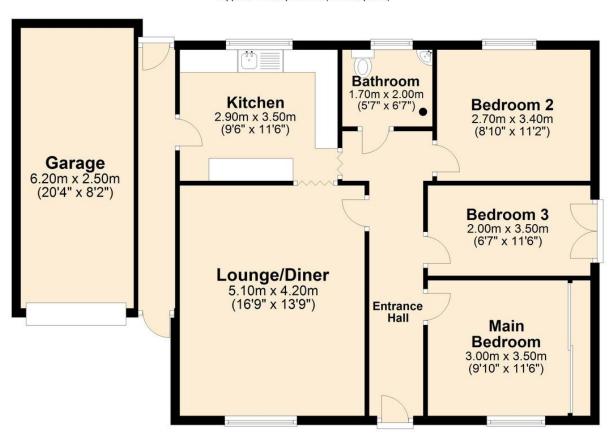

# **Ground Floor**

Approx. 78.3 sq. metres (843.2 sq. feet)

Total area: approx. 78.3 sq. metres (843.2 sq. feet)

Enjoying an end of cul de sac position, this detached bungalow is situated within a rural village yet conveniently located for amenities. Accommodation includes a lounge/diner, practical kitchen, 3 bedrooms and wet room whilst outside benefits from a garage, driveway parking and enclosed rear garden with patio and raised decked area.