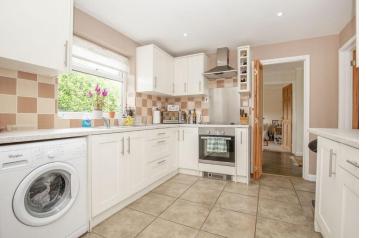

Kitchen featuring white wood-effect units

Well-proportioned lounge/diner

Wet room off entrance hall

Gas central heating and double glazing

Garage and off-road driveway parking

Mature front and rear gardens