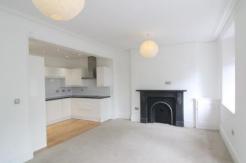

Upon inspection you will find a large reception hall, generous open plan living room, kitchen with fitted appliances, utility room and two good sized double bedrooms. The outside benefits from a sunken garden to the rear and a seating area to the front.

## In Region Of £280,000

- Victorian Apartment
- Two Double Bedrooms
- Open Plan Living Room
- Modern Fitted Kitchen
- Four Piece Bathroom
  Suite
- Popular Location
- Close To Facilities

TOTAL APPROX. FLOOR AREA 888 SQ.FT. (82.5 SQ.M.)