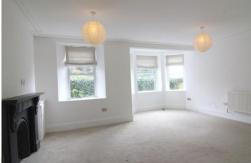

Upon inspection you will find a large reception hall, generous open plan living room, kitchen with fitted appliances, utility room and two good sized double bedrooms. The outside benefits from a sunken garden to the rear and a seating area to the front.

## In Region Of £280,000

- Victorian Apartment
- Two Double Bedrooms
- Open Plan Living Room
- Modern Fitted Kitchen
- Four Piece Bathroom
  Suite
- Popular Location
- Close To Facilities

TOTAL APPROX. FLOOR AREA 888 SQ.FT. (82.5 SQ.M.)