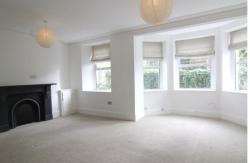

Upon inspection you will find a large reception hall, generous open plan living room, kitchen with fitted appliances, utility room and two good sized double bedrooms. The outside benefits from a sunken garden to the rear and a seating area to the front.

## In Region Of £280,000

- Victorian Apartment
- Two Double Bedrooms
- Open Plan Living Room
- Modern Fitted Kitchen
- Four Piece Bathroom
  Suite
- Popular Location
- Close To Facilities

TOTAL APPROX. FLOOR AREA 888 SQ.FT. (82.5 SQ.M.)