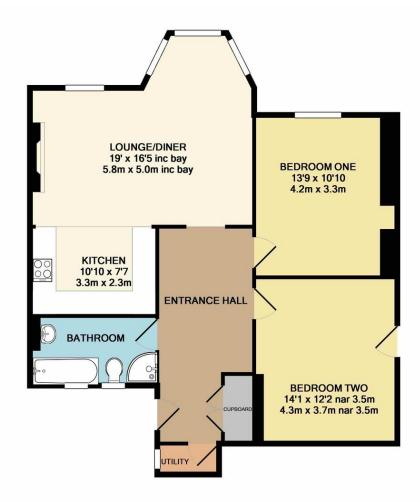

Upon inspection you will find a large reception hall, generous open plan living room, kitchen with fitted appliances, utility room and two good sized double bedrooms. The outside benefits from a sunken garden to the rear and a seating area to the front.

## In Region Of £280,000

- Victorian Apartment
- Two Double Bedrooms
- Open Plan Living Room
- Modern Fitted Kitchen
- Four Piece Bathroom
  Suite
- Popular Location
- Close To Facilities

TOTAL APPROX. FLOOR AREA 888 SQ.FT. (82.5 SQ.M.)