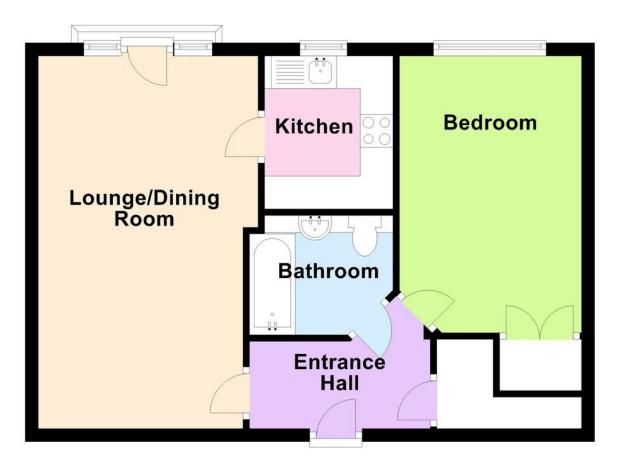

Approx. 47.2 sq. metres (507.6 sq. feet)

Total area: approx. 47.2 sq. metres (507.6 sq. feet)

**GATED ENTRANCE** 

SECURITY ENTRY PHONE SYSTEM

**STAIRS & LIFT TO FIRST FLOOR** 

**ENTRANCE HALL** 

LOUNGE 18' 7" x 11' (5.66m x 3.35m)

**KITCHEN** 7' 7" x 6' 5" (2.31m x 1.96m)

**BEDROOM** 14' x 9' 1" (4.27m x 2.77m)

BATHROOM/WC

**RESIDENTS LOUNGE & KITCHEN** 

**GUEST SUITE** 

LAUNDRY ROOM

**HOBBIES ROOM** 

**RESIDENT PARKING** 