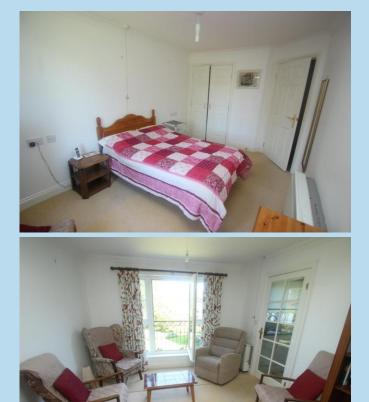

Number 18 is a bright first floor apartment with a pleasant outlook onto the communal gardens from a Juliet balcony. The flat is offered for sale with vacant possession and is in good order throughout. Internal viewing is recommended to appreciate this lovely flat.

Approx. 47.2 sq. metres (507.6 sq. feet)

Total area: approx. 47.2 sq. metres (507.6 sq. feet)

**GATED ENTRANCE** 

SECURITY ENTRY PHONE SYSTEM

**STAIRS & LIFT TO FIRST FLOOR** 

**ENTRANCE HALL** 

LOUNGE 18' 7" x 11' (5.66m x 3.35m)

**KITCHEN** 7' 7" x 6' 5" (2.31m x 1.96m)

**BEDROOM** 14' x 9' 1" (4.27m x 2.77m)

BATHROOM/WC

**RESIDENTS LOUNGE & KITCHEN** 

**GUEST SUITE** 

LAUNDRY ROOM

**HOBBIES ROOM** 

**RESIDENT PARKING** 