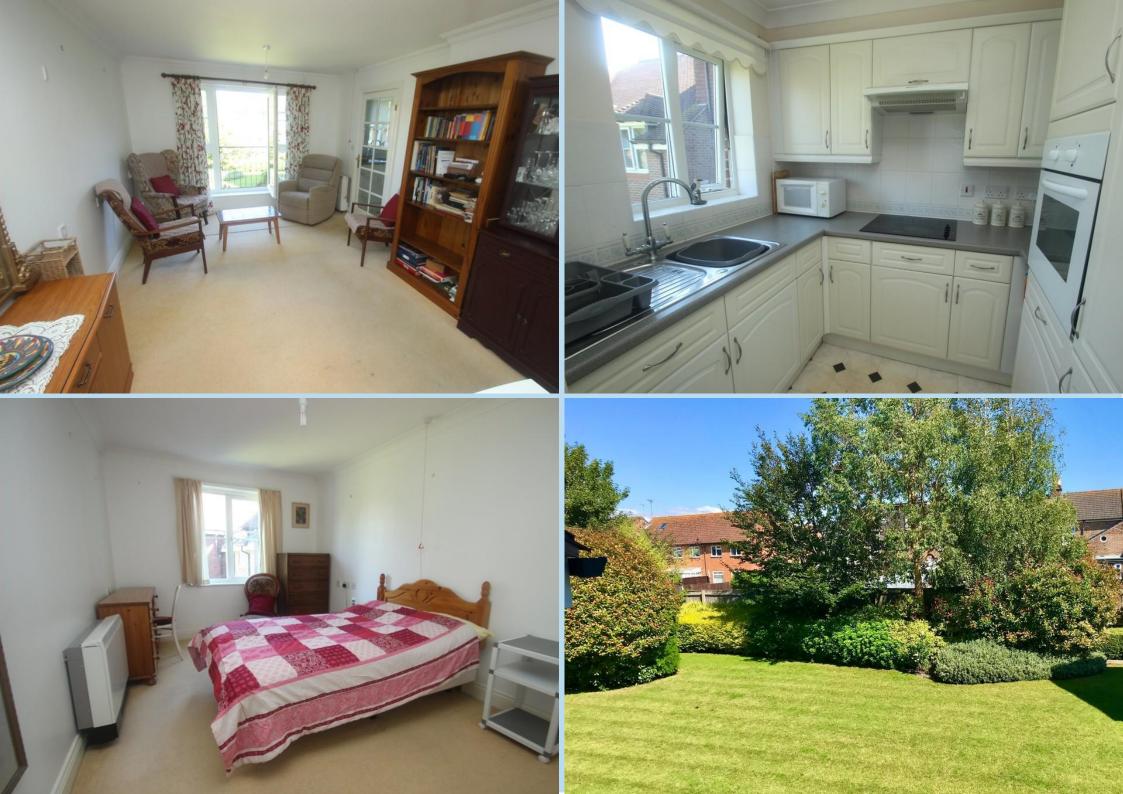

Number 18 is a bright first floor apartment with a pleasant outlook onto the communal gardens from a Juliet balcony. The flat is offered for sale with vacant possession and is in good order throughout. Internal viewing is recommended to appreciate this lovely flat.

Approx. 47.2 sq. metres (507.6 sq. feet)

Total area: approx. 47.2 sq. metres (507.6 sq. feet)

**GATED ENTRANCE** 

SECURITY ENTRY PHONE SYSTEM

**STAIRS & LIFT TO FIRST FLOOR** 

**ENTRANCE HALL** 

LOUNGE 18' 7" x 11' (5.66m x 3.35m)

**KITCHEN** 7' 7" x 6' 5" (2.31m x 1.96m)

**BEDROOM** 14' x 9' 1" (4.27m x 2.77m)

BATHROOM/WC

**RESIDENTS LOUNGE & KITCHEN** 

**GUEST SUITE** 

LAUNDRY ROOM

**HOBBIES ROOM** 

**RESIDENT PARKING** 

**COMMUNAL GARDENS** 

90 THE STREET, RUSTINGTON, WEST SUSSEX, BN16 3NJ sales@hawkemetcalfe.co.uk www.hawkemetcalfe.co.uk