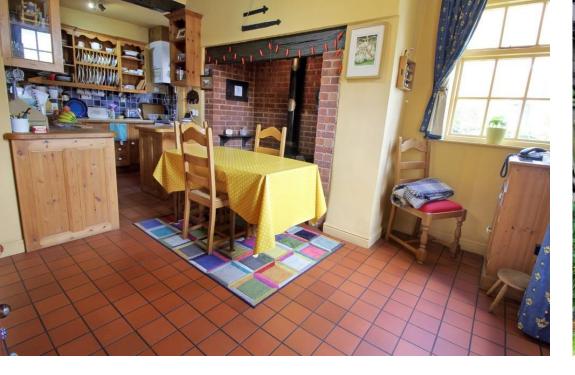

#### LIVING ROOM 11' 2" x 10' 2" (3.41m x 3.12m) Window to the front, radiator and attractive feature fireplace.

DINING KITCHEN 19' 5" x 11' 0" (5.94m x 3.37m max)

**DINING AREA** Windows to the front and side, and tiled floor.

**KITCHEN AREA** Cottage style kitchen with window to the side, tiled floor, part tiled walls and a range of fitted wall, drawer and base units with work surfaces above incorporating a sink unit. There is plumbing for a washing machine, built in double oven with four ring hob above and an integral fridge.