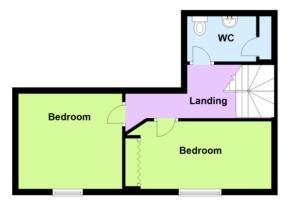

FIRST FLOOR LANDING Built in cloaks cupboard and doors to:

**BEDROOM 11' 1" x 10' 4" (3.38m x 3.17m)** Window to the front, radiator and decorative fireplace.

**BEDROOM / STUDY 8' 2" x 7' 8" (2.5m max x 2.36m max)** Window to the front and radiator.

### SECOND FLOOR LANDING

BEDROOM 11' 2" x 10' 7" (3.41m x 3.23m) Window to the front and radiator.

BEDROOM 12' 2" x 8' 0" (3.73m x 2.46m) Window to the front and radiator.

### W.C.

Close-couple w.c, wash hand basin with vanity cupboard beneath and door to a spacious store cupboard.