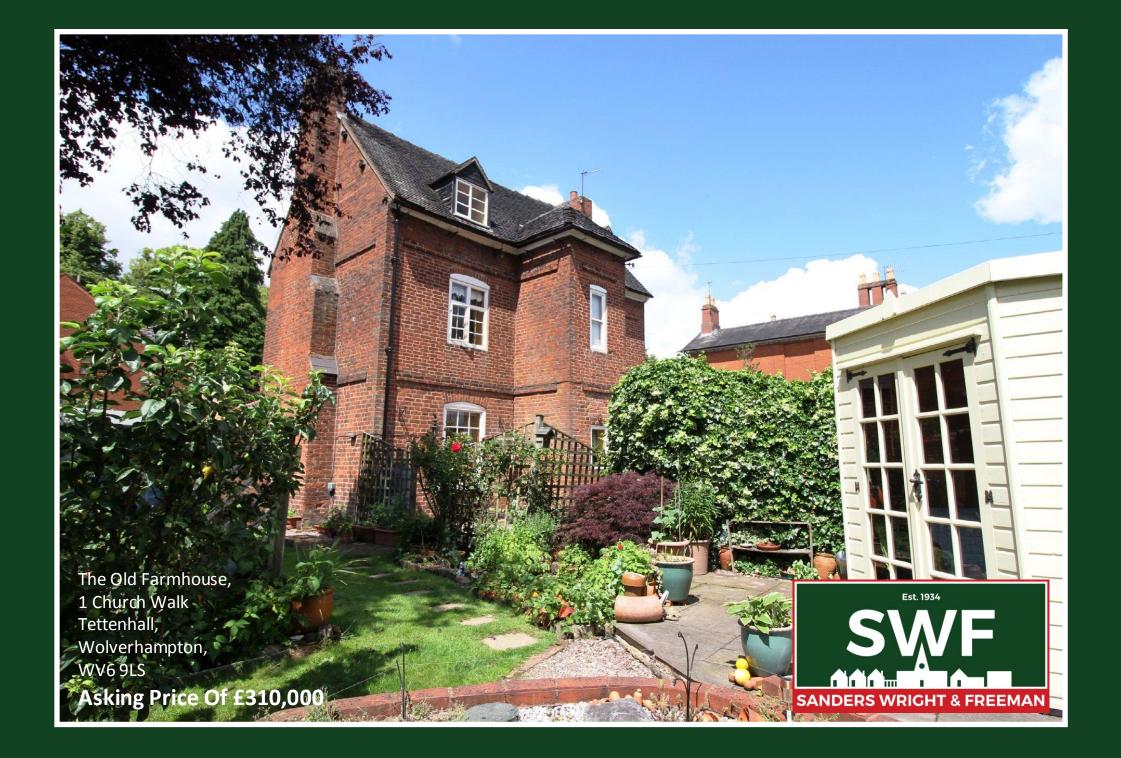

Unique semi-detached property located in an exclusive cul-de-sac adjacent to St. Michaels Church. Ideally positioned for access to Tettenhall Green and transport to the city centre, the three storey accommodation has many period features and includes a dining kitchen, living room, three double bedrooms, study/single bedroom, bathroom and w.c. The property has a driveway to the front providing off road parking and a beautifully maintained private garden.

### GARDENS

The property has attractive, well maintained gardens to the front and side.

# SPECIAL NOTE

We understand that the building is Grade II listed and is situated in a conservation area.

Asking Price Of £310,000

 13 Waterloo Road, Wolverhampton WV1 4DJ
 Fax: 01902 712956
 Email: info@swfestateagents.co.uk