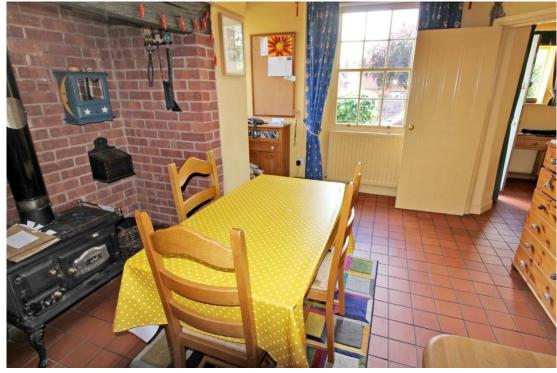

#### LIVING ROOM 11' 2" x 10' 2" (3.41m x 3.12m) Window to the front, radiator and attractive feature fireplace.

DINING KITCHEN 19' 5" x 11' 0" (5.94m x 3.37m max)

**DINING AREA** Windows to the front and side, and tiled floor.

**KITCHEN AREA** Cottage style kitchen with window to the side, tiled floor, part tiled walls and a range of fitted wall, drawer and base units with work surfaces above incorporating a sink unit. There is plumbing for a washing machine, built in double oven with four ring hob above and an integral fridge.