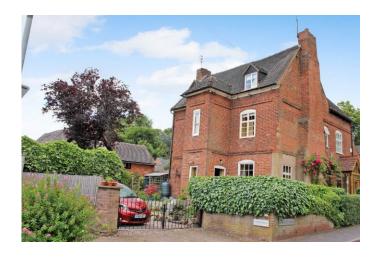

Unique semi-detached property located in an exclusive cul-de-sac adjacent to St. Michaels Church. Ideally positioned for access to Tettenhall Green and transport to the city centre, the three storey accommodation has many period features and includes a dining kitchen, living room, three double bedrooms, study/single bedroom, bathroom and w.c. The property has a driveway to the front providing off road parking and a beautifully maintained private garden.

#### APPROACH

The property is approached via a gated driveway providing off road parking.