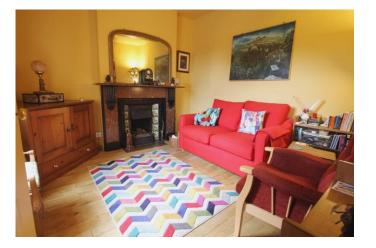

#### LIVING ROOM 11' 2" x 10' 2" (3.41m x 3.12m) Window to the front, radiator and attractive feature fireplace.

DINING KITCHEN 19' 5" x 11' 0" (5.94m x 3.37m max)

**DINING AREA** Windows to the front and side, and tiled floor.