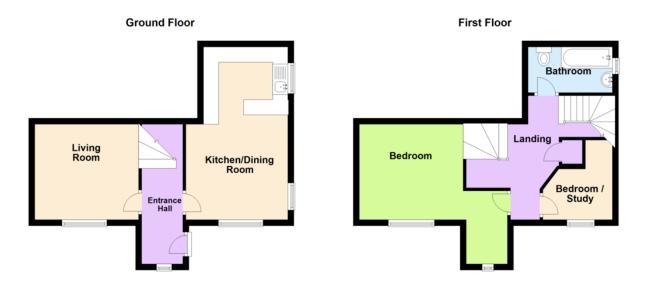

## ENTRANCE HALL

Tiled floor, window to the front, staircase to the first floor landing and doors to the living room and dining kitchen.

#### LIVING ROOM 11' 2" x 10' 2" (3.41m x 3.12m) Window to the front, radiator and attractive feature fireplace.

DINING KITCHEN 19' 5" x 11' 0" (5.94m x 3.37m max)

**DINING AREA** Windows to the front and side, and tiled floor.

**KITCHEN AREA** Cottage style kitchen with window to the side, tiled floor, part tiled walls and a range of fitted wall, drawer and base units with work surfaces above incorporating a sink unit. There is plumbing for a washing machine, built in double oven with four ring hob above and an integral fridge.

FIRST FLOOR LANDING Built in cloaks cupboard and doors to:

**BEDROOM 11' 1" x 10' 4" (3.38m x 3.17m)** Window to the front, radiator and decorative fireplace.

**BEDROOM / STUDY 8' 2" x 7' 8" (2.5m max x 2.36m max)** Window to the front and radiator.

**BATHROO M** Obscure window to the side, part tiled walls, close-coupled w,c, panelled bath and wash hand basin with vanity cupboard beneath.

### SECOND FLOOR LANDING

BEDROOM 11' 2" x 10' 7" (3.41m x 3.23m) Window to the front and radiator.

BEDROOM 12' 2" x 8' 0" (3.73m x 2.46m) Window to the front and radiator.

### W.C.

Close-couple w.c, wash hand basin with vanity cupboard beneath and door to a spacious store cupboard.