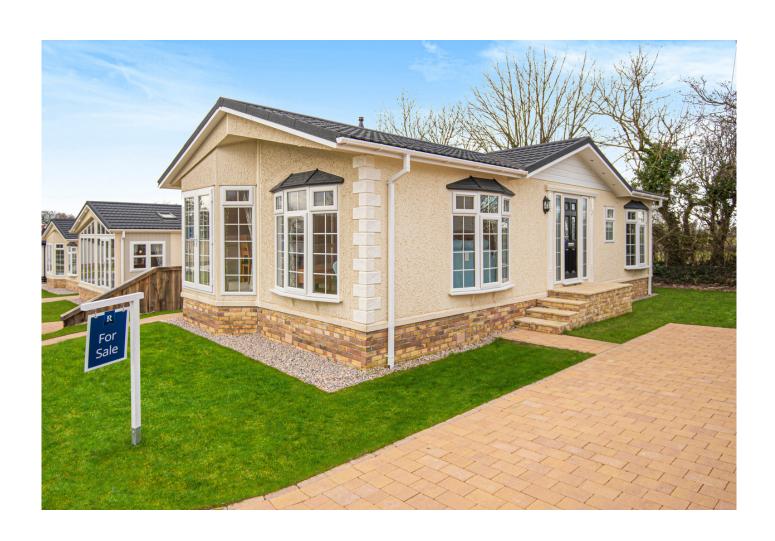

### £230,000

Landrake, Saltash, Cornwall, PL12

The Omar Sandringham bungalow park home is well furnished. Inside, a large hallway leads into a comfortable and stylish 'L' shaped, open-plan lounge and dining area and a contemporary, fully-fitted galley kitchen with integrated appliances. The bedrooms and bathrooms, in a natural colour palette, flow seamlessly from the main living space. Here comfort and style sit alongside practicality as this home offers much more in terms of storage space than usually found.

- Brand new home
- Fully fitted kitchen
- Retirement property
- Over 45s
- Gated and secure community
- Pet-friendly
- Fully furnished
- Community living
- Part Exchange available