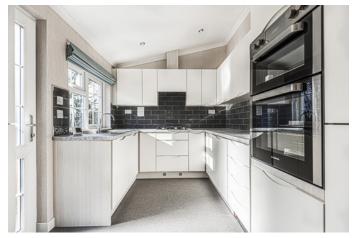

### £230,000

Landrake, Saltash, Cornwall, PL12

The Omar Sandringham bungalow park home is well furnished. Inside, a large hallway leads into a comfortable and stylish 'L' shaped, open-plan lounge and dining area and a contemporary, fully-fitted galley kitchen with integrated appliances. The bedrooms and bathrooms, in a natural colour palette, flow seamlessly from the main living space. Here comfort and style sit alongside practicality as this home offers much more in terms of storage space than usually found.