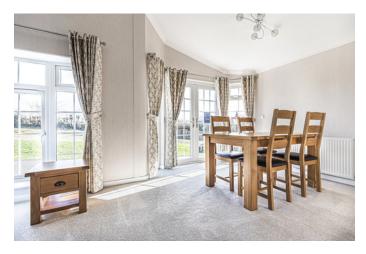

### £230,000

Landrake, Saltash, Cornwall, PL12

The Omar Sandringham bungalow park home is well furnished. Inside, a large hallway leads into a comfortable and stylish 'L' shaped, open-plan lounge and dining area and a contemporary, fully-fitted galley kitchen with integrated appliances. The bedrooms and bathrooms, in a natural colour palette, flow seamlessly from the main living space. Here comfort and style sit alongside practicality as this home offers much more in terms of storage space than usually found.