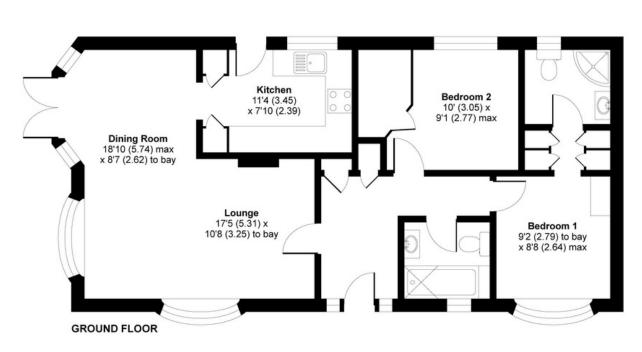

## Floor Plan

#### Landrake, Saltash, PL12

Approximate Area = 784 sq ft / 72.8 sq m
For identification only - Not to scale

Floor plan produced in accordance with RICS Property Measurement Standards incorporating International Property Measurement Standards (IPMS2 Residential). @nichecom 2021. Produced for Royale Group Management Company Limited. REF; 686741