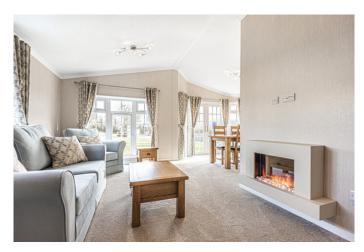

### £230,000

Landrake, Saltash, Cornwall, PL12

The Omar Sandringham bungalow park home is well furnished. Inside, a large hallway leads into a comfortable and stylish 'L' shaped, open-plan lounge and dining area and a contemporary, fully-fitted galley kitchen with integrated appliances. The bedrooms and bathrooms, in a natural colour palette, flow seamlessly from the main living space. Here comfort and style sit alongside practicality as this home offers much more in terms of storage space than usually found.