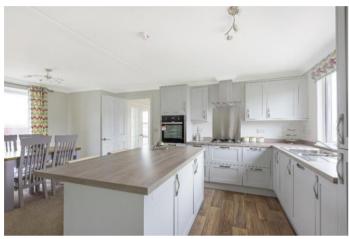

### £300,000

New Lane, Lymington, Hampshire, SO41

The fully fitted kitchen features a 4-burner gas hob, an eye level oven, fridge freezer, dishwasher, and washing machine. The master bedroom has a walk-in wardrobe and en-suite.