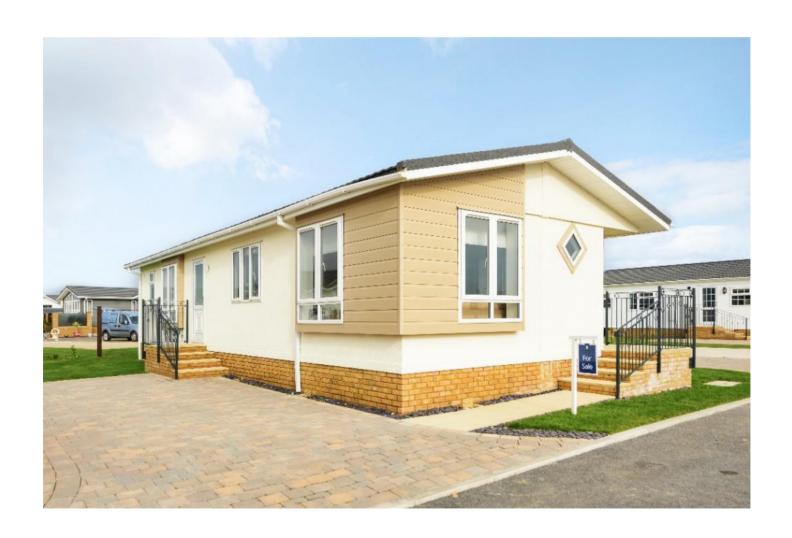

## Solent Grange

Lymington, Hampshire, SO41

### £300,000

New Lane, Lymington, Hampshire, SO41

The fully fitted kitchen features a 4-burner gas hob, an eye level oven, fridge freezer, dishwasher, and washing machine. The master bedroom has a walk-in wardrobe and en-suite.

- Brand new home
- Community Living
- High Specification
- Fully Fitted Kitchen
- Luxury 2 Bed Park Bungalow
- Over 45's
- Park Home Bungalow
- RoyaleLife development
- Retirement Property