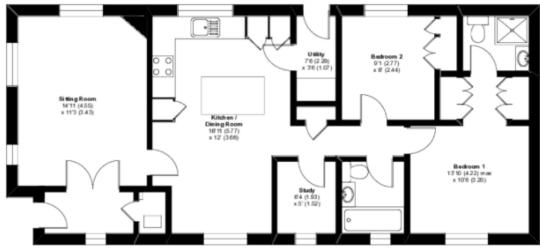

# Floor Plan

#### Solent Grange, New Lane, Milford On Sea, Lymington, SO41

Approximate Area = 853 sq ft / 79.2 sq m
For identification only - Not to scale

GROUND FLOOR

Fiber plan produced in accordance with RICS Property Measurement Standards incorporating International Property Measurement Standards (IPMSZ Residentia). Ontohecom 2021. Produced for Royale Group Management Company Limited. REF. 783384