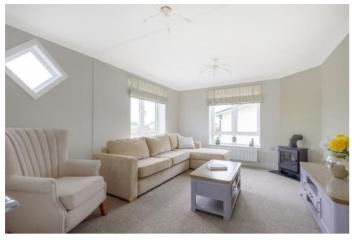

### £300,000

New Lane, Lymington, Hampshire, SO41

The fully fitted kitchen features a 4-burner gas hob, an eye level oven, fridge freezer, dishwasher, and washing machine. The master bedroom has a walk-in wardrobe and en-suite.