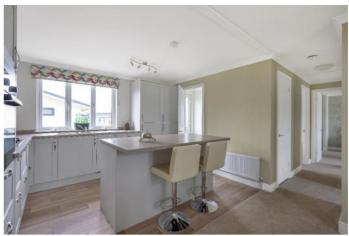

### £300,000

New Lane, Lymington, Hampshire, SO41

The fully fitted kitchen features a 4-burner gas hob, an eye level oven, fridge freezer, dishwasher, and washing machine. The master bedroom has a walk-in wardrobe and en-suite.