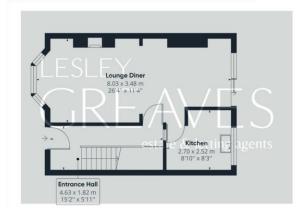

Freehold

ENTRANCE HALLWAY 15' 2" x 5' 11" to the maximum  $(4.62m \times 1.8m)$ 

LOUNGE DINER 26' 4" into bay x 11' 4" into recess' (8.03m x 3.45m)

KITCHEN 8' 10" x 8' 3" (2.69m x 2.51m)

LANDING 9'3" x 3'1" (2.82 m x 0.94 m)