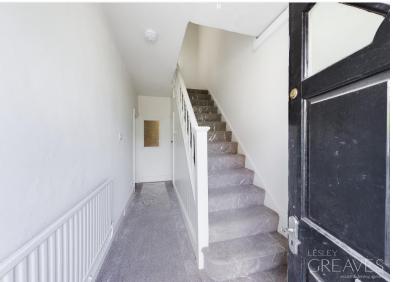

Freehold

ENTRANCE HALLWAY 15' 2" x 5' 11" to the maximum  $(4.62m \times 1.8m)$ 

LOUNGE DINER 26' 4" into bay x 11' 4" into recess' (8.03m x 3.45m)

KITCHEN 8' 10" x 8' 3" (2.69m x 2.51m)

LANDING 9'3" x 3'1" (2.82 m x 0.94 m)