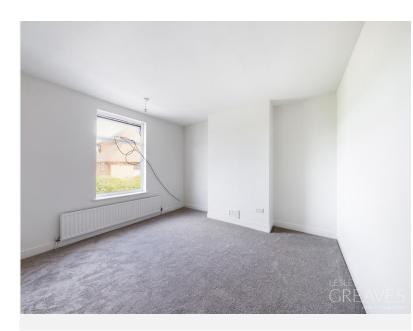

MASTER BEDROOM 11' 11" x 10' 1" (3.63m x 3.07m)

BEDROOM TWO 12'1" x 11'6" (3.68m x 3.51m)

BEDROOM THREE 8' 10" to the back of the cupboard x 7' 6" (2.69m x 2.30m)

BATHROOM 5' 10" x 5' 6" (1.78m x 1.68m)