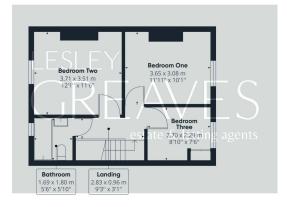

Freehold

ENTRANCE HALLWAY 15' 2" x 5' 11" to the maximum  $(4.62m \times 1.8m)$ 

LOUNGE DINER 26' 4" into bay x 11' 4" into recess' (8.03m x 3.45m)

KITCHEN 8' 10" x 8' 3" (2.69m x 2.51m)

LANDING 9'3" x 3'1" (2.82 m x 0.94 m)

MASTER BEDROOM 11' 11" x 10' 1" (3.63m x 3.07m)

BEDROOM TWO 12'1" x 11'6" (3.68m x 3.51m)

BEDROOM THREE 8' 10" to the back of the cupboard x 7' 6" (2.69m x 2.30m)

BATHROOM 5' 10" x 5' 6" (1.78m x 1.68m)