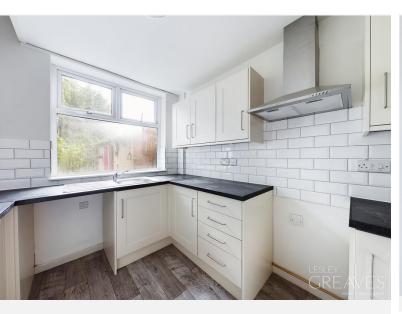

## £195,000 Wallace Avenue, Carlton, Nottingham NG4 3AS EPC Rating D

Well presented, traditional bay fronted, semi detached home located within this sought after location. In brief the double glazed, centrally heated accommodation comprises a reception hallway with under stair storage, open plan bay fronted lounge/dining room with patio doors onto the rear garden and door to a newly fitted kitchen with spaces for appliances. To the first floor there is a landing, three bedrooms and a bathroom, fitted with a white suite. To the outside there is a walled garden to the front with gated pedestrian access whilst to the rear is a private garden which has been landscaped with low maintenance in mind and has useful outbuildings for extra storage. The property has been freshly decorated with new flooring throughout and is in a popular, established residential area close to a wide range of amenities including schools, shops and public transport links as well as recreational and leisure facilities. An internal viewing of the property is recommended in order to appreciate both the accommodation and location. Carlton is popular residential area is close to a wide range of amenities. It includes schools, local shopping areas, supermarket, playing fields, public transport links and two leisure centres.

Freehold

ENTRANCE HALLWAY 15' 2" x 5' 11" to the maximum  $(4.62m \times 1.8m)$ 

LOUNGE DINER 26' 4" into bay x 11' 4" into recess' (8.03m x 3.45m)

KITCHEN 8' 10" x 8' 3" (2.69m x 2.51m)

LANDING 9'3" x 3'1" (2.82 m x 0.94 m)