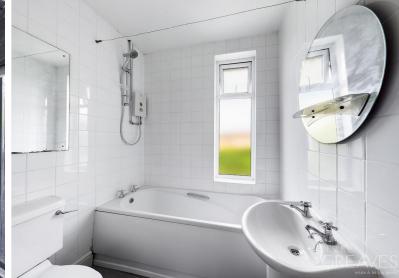

MASTER BEDROOM 11' 11" x 10' 1" (3.63m x 3.07m)

BEDROOM TWO 12'1" x 11'6" (3.68m x 3.51m)

BEDROOM THREE 8' 10" to the back of the cupboard x 7' 6" (2.69m x 2.30m)

BATHROOM 5' 10" x 5' 6" (1.78m x 1.68m)