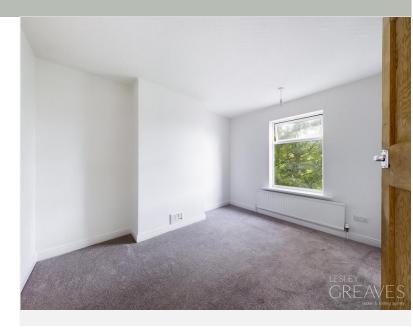

MASTER BEDROOM 11' 11" x 10' 1" (3.63m x 3.07m)

BEDROOM TWO 12'1" x 11'6" (3.68m x 3.51m)

BEDROOM THREE 8' 10" to the back of the cupboard x 7' 6" (2.69m x 2.30m)

BATHROOM 5' 10" x 5' 6" (1.78m x 1.68m)