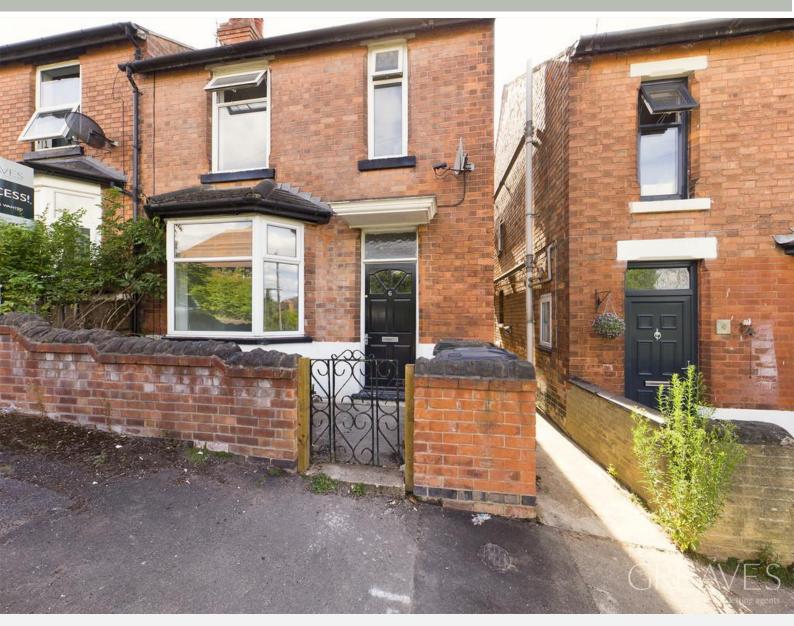

## £195,000 Wallace Avenue, Carlton, Nottingham NG4 3AS EPC Rating D

Well presented, traditional bay fronted, semi detached home located within this sought after location. In brief the double glazed, centrally heated accommodation comprises a reception hallway with under stair storage, open plan bay fronted lounge/dining room with patio doors onto the rear garden and door to a newly fitted kitchen with spaces for appliances. To the first floor there is a landing, three bedrooms and a bathroom, fitted with a white suite. To the outside there is a walled garden to the front with gated pedestrian access whilst to the rear is a private garden which has been landscaped with low maintenance in mind and has useful outbuildings for extra storage. The property has been freshly decorated with new flooring throughout and is in a popular, established residential area close to a wide range of amenities including schools, shops and public transport links as well as recreational and leisure facilities. An internal viewing of the property is recommended in order to appreciate both the accommodation and location. Carlton is popular residential area is close to a wide range of amenities. It includes schools, local shopping areas, supermarket, playing fields, public transport links and two leisure centres.