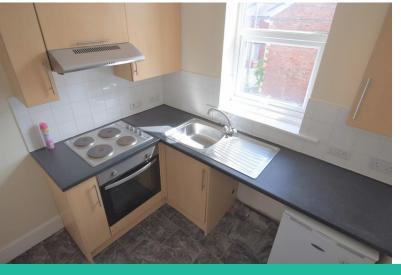

### **KITCHEN**

7' 6" x 7' 5" (2.31m x 2.28m) Fitted wall and base units with complementary work surfaces. Stainless steel sink unit. Integrated hob and oven with extractor over. Tiled splash backs. Double glazed window.