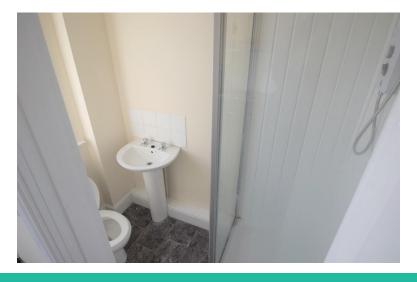

## SHOWER ROOM

Three piece suite comprising shower cubicle, pedestal wash hand basin and low flush wc. Tiled splash backs. Double glazed window.