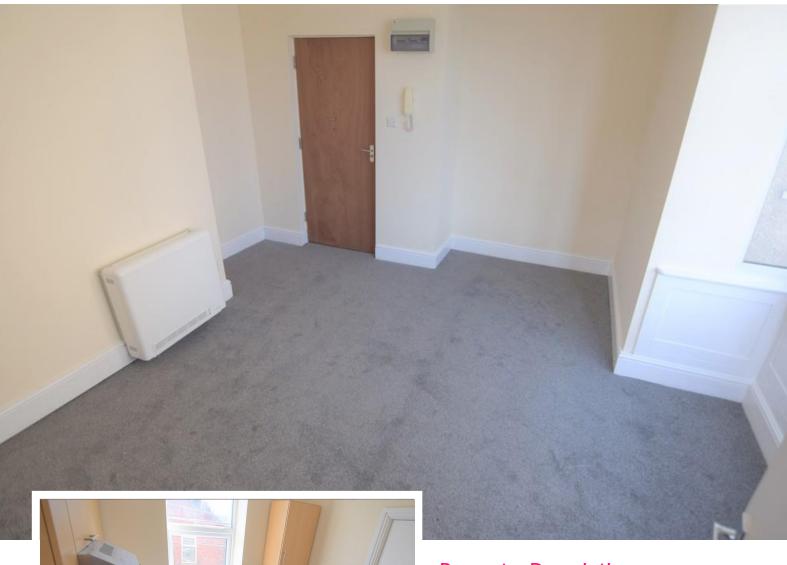

#### LOUNGE/BEDROOM

 $13' \ 9" \ x \ 12' \ 0" \ (4.21m \ x \ 3.68m)$  Double glazed bay window. Storage heater. New carpets.