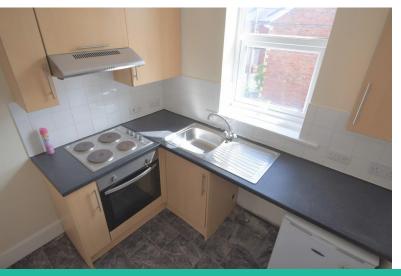

## KITCHEN

7' 6" x 7' 5" (2.31m x 2.28m) Fitted wall and base units with complementary work surfaces. Stainless steel sink unit. Integrated hob and oven with extractor over. Tiled splash backs. Double glazed window.