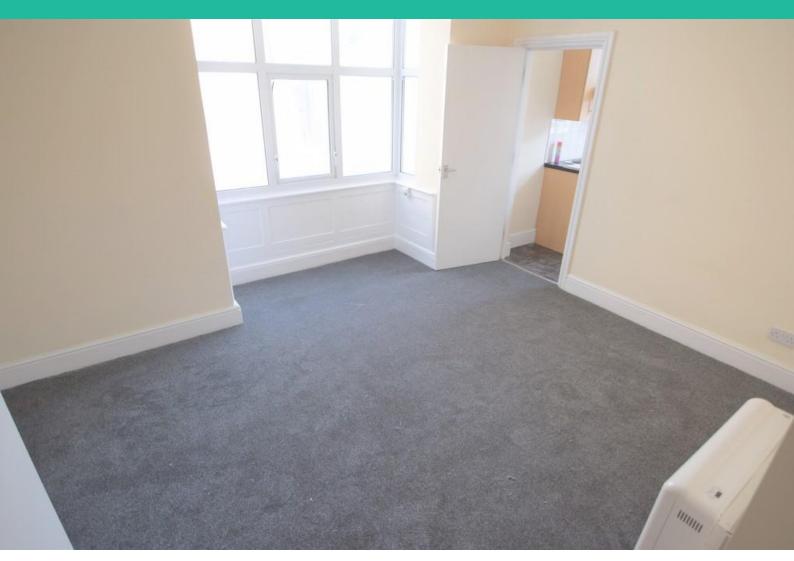

#### LOUNGE/BEDROOM

 $13' \ 9" \ x \ 12' \ 0" \ (4.21m \ x \ 3.68m)$  Double glazed bay window. Storage heater. New carpets.