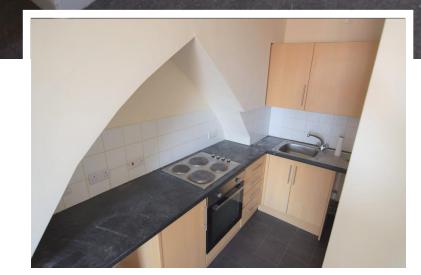

#### KITCHEN

6' 5" x 5' 4" (1.98m x 1.64m) Fitted wall and base units with complementary work surfaces. Tiled splash backs. Stainless steel sink unit. Integrated electric hob and oven. New flooring.