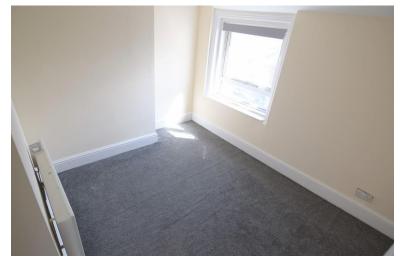

#### BEDROOM 1

11' 0" x 7' 6" (3.37m x 2.29m) Double glazed window to the front. Electric heater.

#### BEDROOM 2

11' 11" x 8' 11" (3.65m x 2.74m) Double glazed window to the rear. Electric heater.