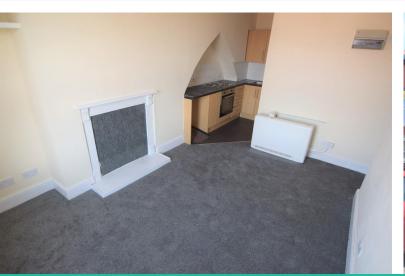

#### LOUNGE

14' 2" x 10' 6" (4.32m x 3.22m) Double glazed window to the front. Storage heater. New carpet. Open to kitchen.

#### KITCHEN

6' 5" x 5' 4" (1.98m x 1.64m) Fitted wall and base units with complementary work surfaces. Tiled splash backs. Stainless steel sink unit. Integrated electric hob and oven. New flooring.