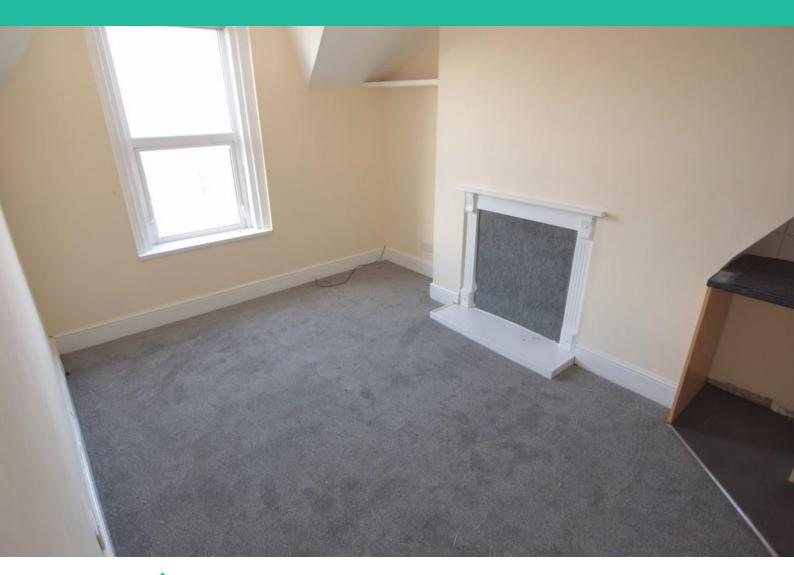

#### LOUNGE

14' 2" x 10' 6" (4.32m x 3.22m) Double glazed window to the front. Storage heater. New carpet. Open to kitchen.