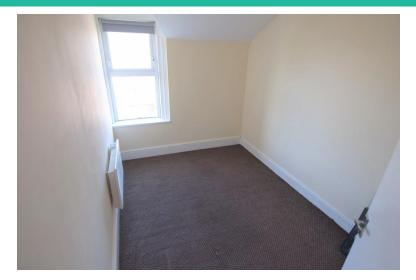

#### BEDROOM 1

11' 0" x 7' 6" (3.37m x 2.29m) Double glazed window to the front. Electric heater.

#### BEDROOM 2

11' 11" x 8' 11" (3.65m x 2.74m) Double glazed window to the rear. Electric heater.