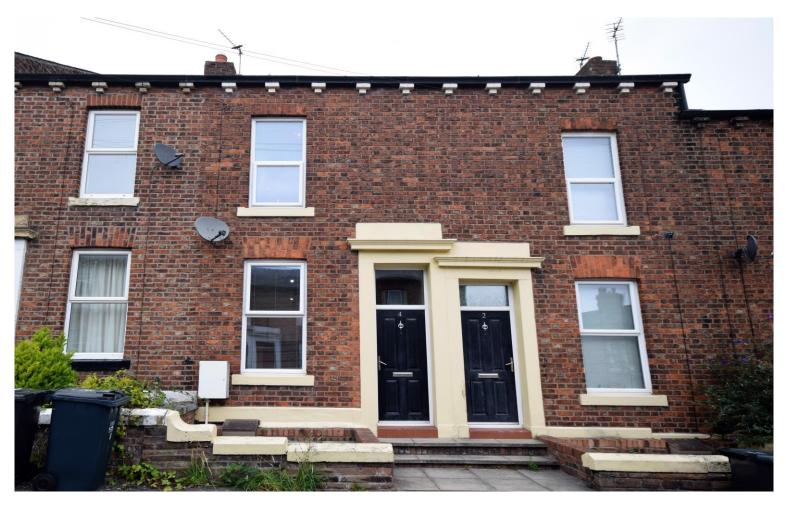

## Nicholson Street, Currock, Carlisle

A one bedroomed mid-terraced house situated to the south of the City in the popular suburb of Currock which has the benefits of all local amenities including shops, post office, school, social activities with-in walking distance. There is a main bus route on Blackwell Road. The property benefits from gas central heating and double glazing. Briefly comprising: kitchen / dinner with modern fitted kitchen. To the first floor living room with meazzanine double bedroom above. Fully tiled bathroom with shower enclosure. Front forecourt garden.

Mid-Terraced House

Modern Kitchen / Diner

**On Main Bus Route** 

One Bedroom Local Amenities Close By Council Tax Band 'A'