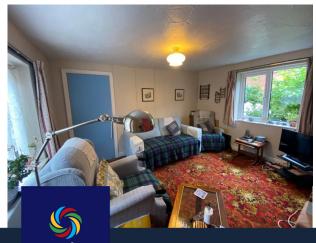

## **Ground Floor**

- ENTRANCE HALL 5' 6" x 6' 0" (1.68m x 1.83m)
- LOUNGE 11' 6" x 12' 6" (3.51m x 3.81m)
- HALL 5' 7" x 5' 11" (1.7m x 1.8m)
- KITCHEN 9' 3" x 11' 4" (2.82m x 3.45m)