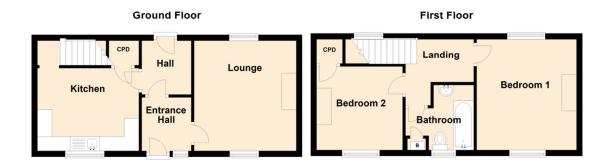

- Delightful Period Detached Cottage
- Two Bedrooms
- Requires Internal Updating
- No Upward Chain

£130,000

Hook Road

Goole | DN14 5JB

EPC E

screetons

Your Local Estate Agents Since 1966

Floor plans are given for guidance purposes only and should not be taken as an accurate representation of the property

## **Ground Floor**

- ENTRANCE HALL 5' 6" x 6' 0" (1.68m x 1.83m)
- LOUNGE 11' 6" x 12' 6" (3.51m x 3.81m)
- HALL 5' 7" x 5' 11" (1.7m x 1.8m)
- KITCHEN 9' 3" x 11' 4" (2.82m x 3.45m)

## First Floor

- LANDING 4' 11" x 7' 7" (1.5m x 2.31m)
- BEDROOM ONE 11' 5" x 12' 5" (3.48m x 3.78m)
- BEDROOM TWO 10' 5" x 9' 3" (3.18m x 2.82m)
- BATHROOM 7' 3" x 7' 8" (2.21m x 2.34m) Max.

## <u>Outside</u>

OUTBUILDINGS - 3' 5" x 9' 6" (1.04m x 2.9m)