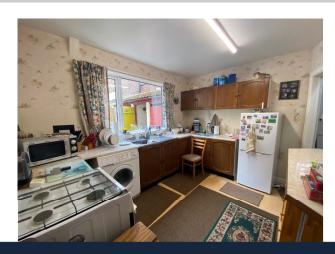

## **Ground Floor**

- ENTRANCE HALL 5' 6" x 6' 0" (1.68m x 1.83m)
- LOUNGE 11' 6" x 12' 6" (3.51m x 3.81m)
- HALL 5' 7" x 5' 11" (1.7m x 1.8m)
- KITCHEN 9' 3" x 11' 4" (2.82m x 3.45m)