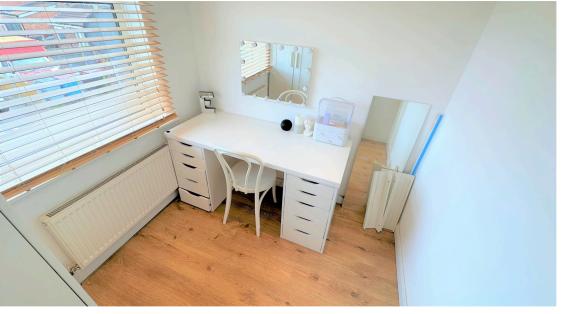

#### Bedroom three 2.03m x 2.15m

UPVC double glazed window. Laminate floor. Radiator.

**Bathroom** *2.09m x 1.76m* 

UPVC double glazed window. Fitted suite comprising of panel bath with shower over, pedestal wash hand basin and a low level WC. Tiled decor to compliment. Radiator.