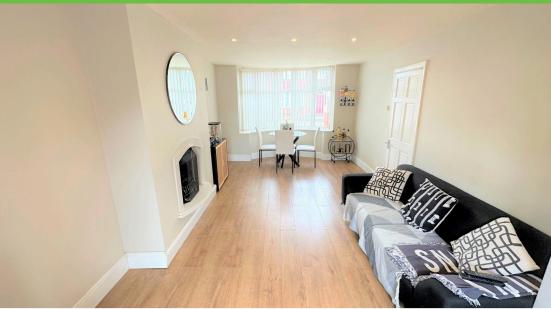

#### Sunshine lounge 6.06m x 3.36m

UPVC double glazed window bay window to front. Laminate floor. Feature fireplace with gas insert. Inset ceiling lights. Double glazed double doors with windows either side opening to the rear decked patio area.