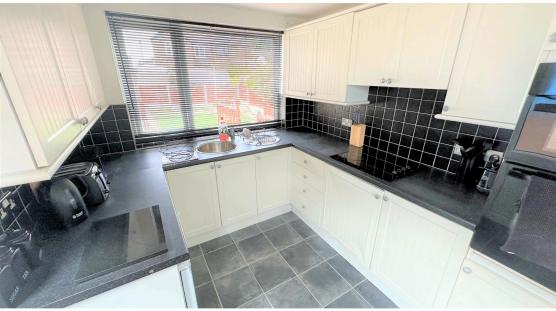

#### **Kitchen** *5.81m x 2.66m*

UPVC double glazed window to side and rear elevations. Fitted with a range of wall and base units incorporating a circular stainless steel sink with mixer tap over. Integrated double oven. Integrated ceramic hob. Tiled splashback. Plumbed for automatic washing machine and dishwasher. Space for fridge/freezer. Space for free standing appliance. Storage cupboard. Radiator. Breakfast bar. UPVC double glazed door.