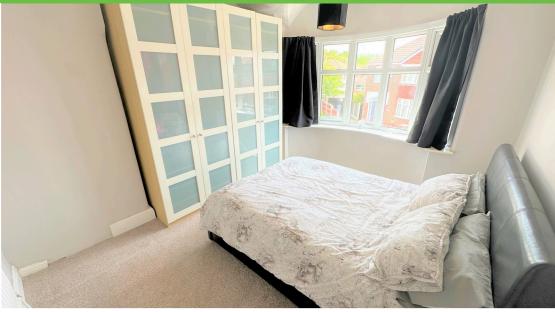

#### **Bedroom one** *3.67m x 2.71m*

UPVC double glazed bay window to front. Radiator. Dado rail. Carpet.

#### **Bedroom two** *3.34m x 2.74m*

UPVC double glazed window. Radiator. Laminate floor.

#### Bedroom three 2.03m x 2.15m

UPVC double glazed window. Laminate floor. Radiator.

**Bathroom** *2.09m x 1.76m* 

UPVC double glazed window. Fitted suite comprising of panel bath with shower over, pedestal wash hand basin and a low level WC. Tiled decor to compliment. Radiator.