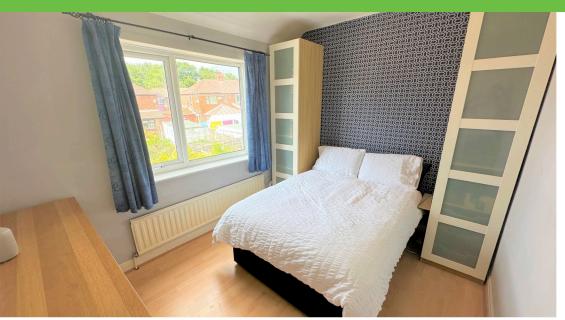

#### **Bedroom one** *3.67m x 2.71m*

UPVC double glazed bay window to front. Radiator. Dado rail. Carpet.

#### **Bedroom two** *3.34m x 2.74m*

UPVC double glazed window. Radiator. Laminate floor.

#### Bedroom three 2.03m x 2.15m

UPVC double glazed window. Laminate floor. Radiator.

**Bathroom** *2.09m x 1.76m* 

UPVC double glazed window. Fitted suite comprising of panel bath with shower over, pedestal wash hand basin and a low level WC. Tiled decor to compliment. Radiator.