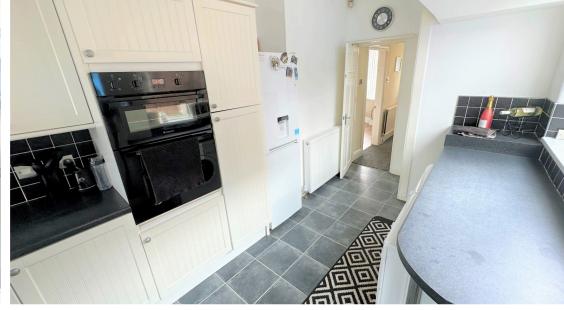

#### **Kitchen** *5.81m x 2.66m*

UPVC double glazed window to side and rear elevations. Fitted with a range of wall and base units incorporating a circular stainless steel sink with mixer tap over. Integrated double oven. Integrated ceramic hob. Tiled splashback. Plumbed for automatic washing machine and dishwasher. Space for fridge/freezer. Space for free standing appliance. Storage cupboard. Radiator. Breakfast bar. UPVC double glazed door.