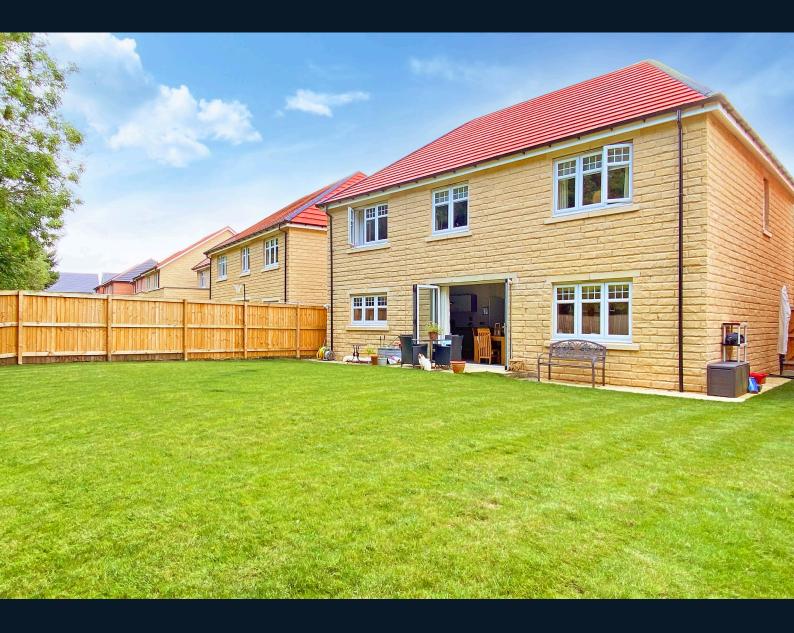

## **Outside**

A drive to the front of the property provides off-road parking and leads to the integral double garage. To the rear there is an attractive and good-sized lawned garden with woodland aspect and paved sitting areas.