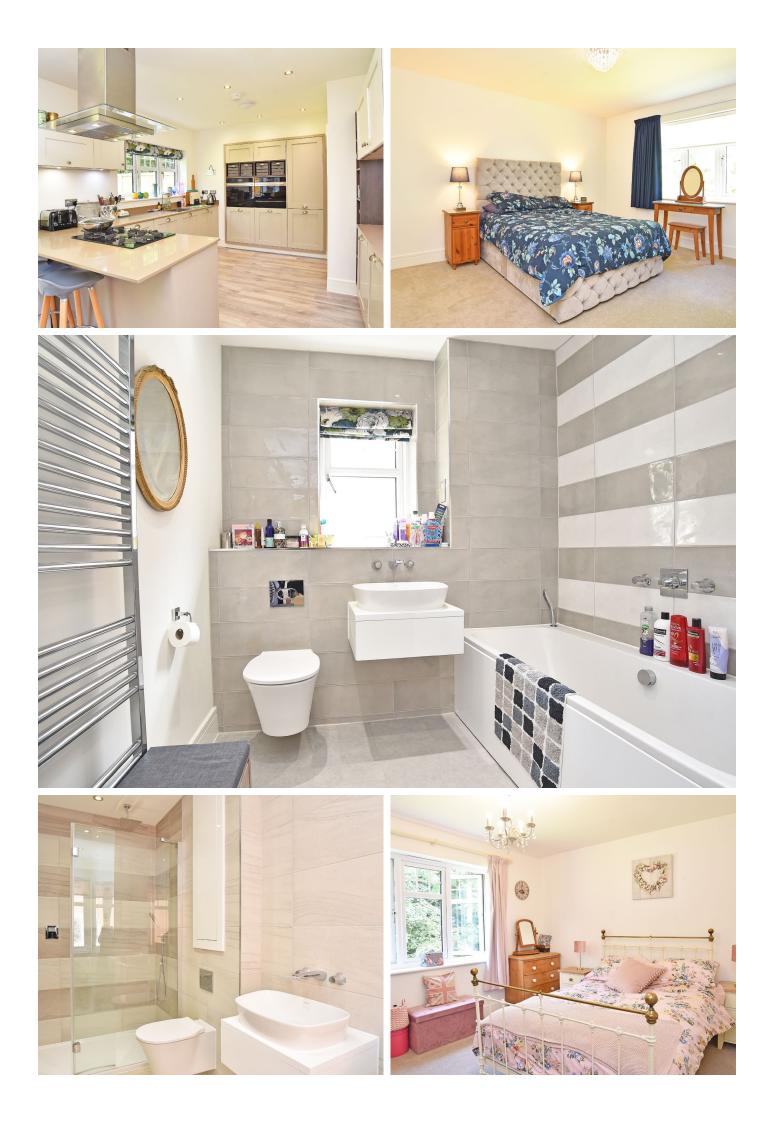

### LIVING KITCHEN

A stunning open-plan living space with sitting and dining areas with windows and glazed doors overlooking the rear garden. The high-quality kitchen comprises a range of wall and base units with worktop and breakfast bar. Fully integrated appliances including a gas hob and fridge / freezer, integrated oven and microwave oven.

#### FIRST FLOOR BEDROOM 1

A double bedroom with walk-in wardrobes and window to rear.

#### **EN-SUITE SHOWER ROOM**

A modern white suite with WC, twin washbasins with vanity units, large walk-in shower, tiled walls and heated towel rail. Window to side.

#### **EN-SUITE SHOWER ROOM**

A modern white suite with WC, washbasin with vanity unit, and walk-in shower. Tiled walls and floor and window to side. Heated towel rail.

#### BATHROOM

A modern white suite with WC, washbasin with vanity unit, and bath with shower above. Fitted glass shelving, heated towel rail, window to side and tiled walls and floor.