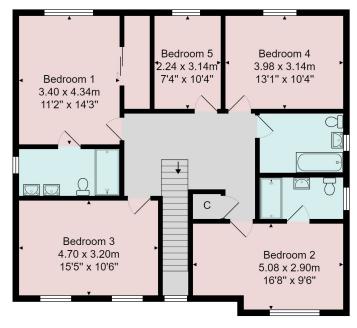

First Floor

#### FIRST FLOOR BEDROOM 1

A double bedroom with walk-in wardrobes and window to rear.

#### **EN-SUITE SHOWER ROOM**

A modern white suite with WC, twin washbasins with vanity units, large walk-in shower, tiled walls and heated towel rail. Window to side.

#### **BEDROOM 2**

A double bedroom with windows to front.

#### **EN-SUITE SHOWER ROOM**

A modern white suite with WC, washbasin with vanity unit, and walk-in shower. Tiled walls and floor and window to side. Heated towel rail.

#### **BEDROOM 3**

A further double bedroom with windows to front.

#### BEDROOM 4

A further double bedroom with windows to rear.

#### **BEDROOM 5**

A further bedroom or office with window to rear.

#### BATHROOM

A modern white suite with WC, washbasin with vanity unit, and bath with shower above. Fitted glass shelving, heated towel rail, window to side and tiled walls and floor.