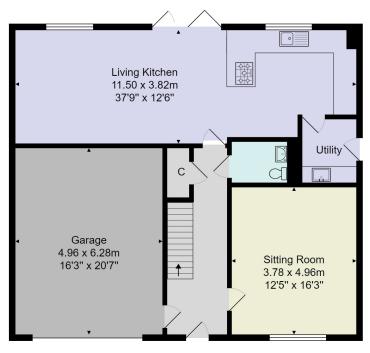

# FLOOR PLAN

Ground Floor

All measurements are approximate and for display purposes only. No liability is accepted by either the agency or Box Property Solutions Ltd as to the exact measurements of the rooms. Box Property Solutions Ltd retains the copyright on this plan and allows agents to use it with agreed permission.

#### GROUND FLOOR RECEPTION HALL

A spacious reception hall with windows to front. Under-stairs cupboard.

#### CLOAKROOM

With a modern white WC and washbasin. Tiled walls.

#### SITTING ROOM

A good-sized reception room with windows to front.

### LIVING KITCHEN

A stunning open-plan living space with sitting and dining areas with windows and glazed doors overlooking the rear garden. The high-quality kitchen comprises a range of wall and base units with worktop and breakfast bar. Fully integrated appliances including a gas hob and fridge / freezer, integrated oven and microwave oven.

#### UTILITY ROOM

With further fitted units and space and plumbing for a washing machine. Part-glazed external door leads to the side of the property.