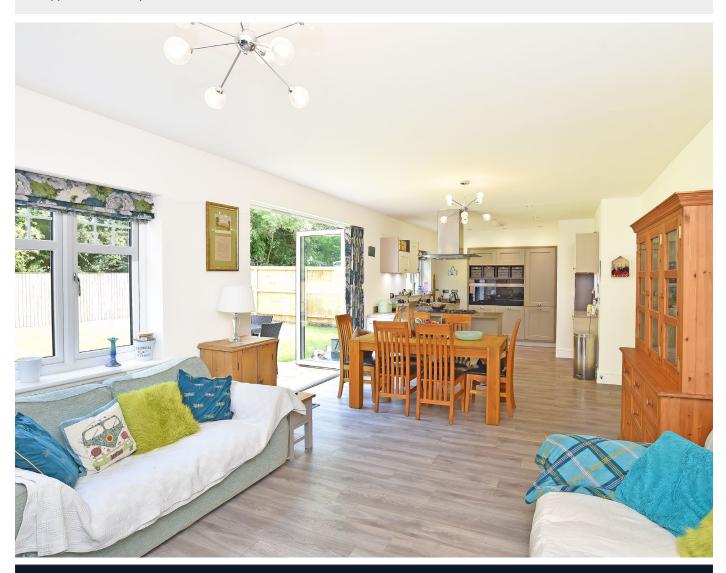

### LIVING KITCHEN

A stunning open-plan living space with sitting and dining areas with windows and glazed doors overlooking the rear garden. The high-quality kitchen comprises a range of wall and base units with worktop and breakfast bar. Fully integrated appliances including a gas hob and fridge / freezer, integrated oven and microwave oven.