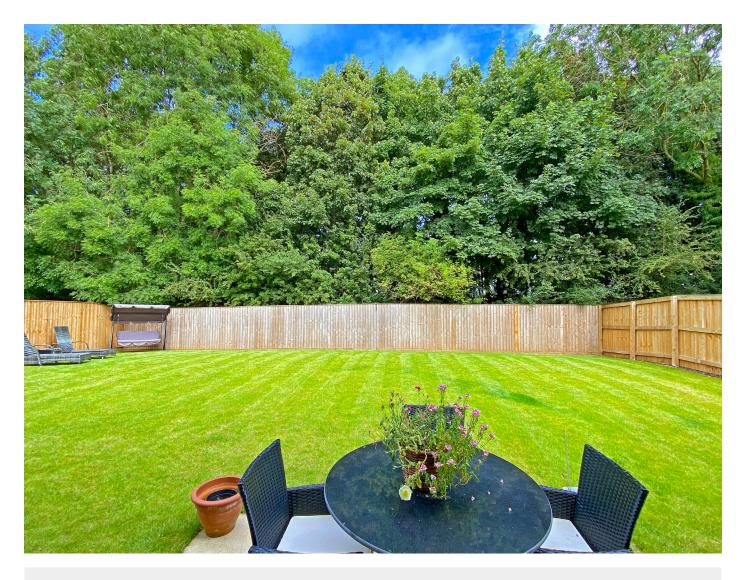

## **Outside**

A drive to the front of the property provides off-road parking and leads to the integral double garage. To the rear there is an attractive and good-sized lawned garden with woodland aspect and paved sitting areas.