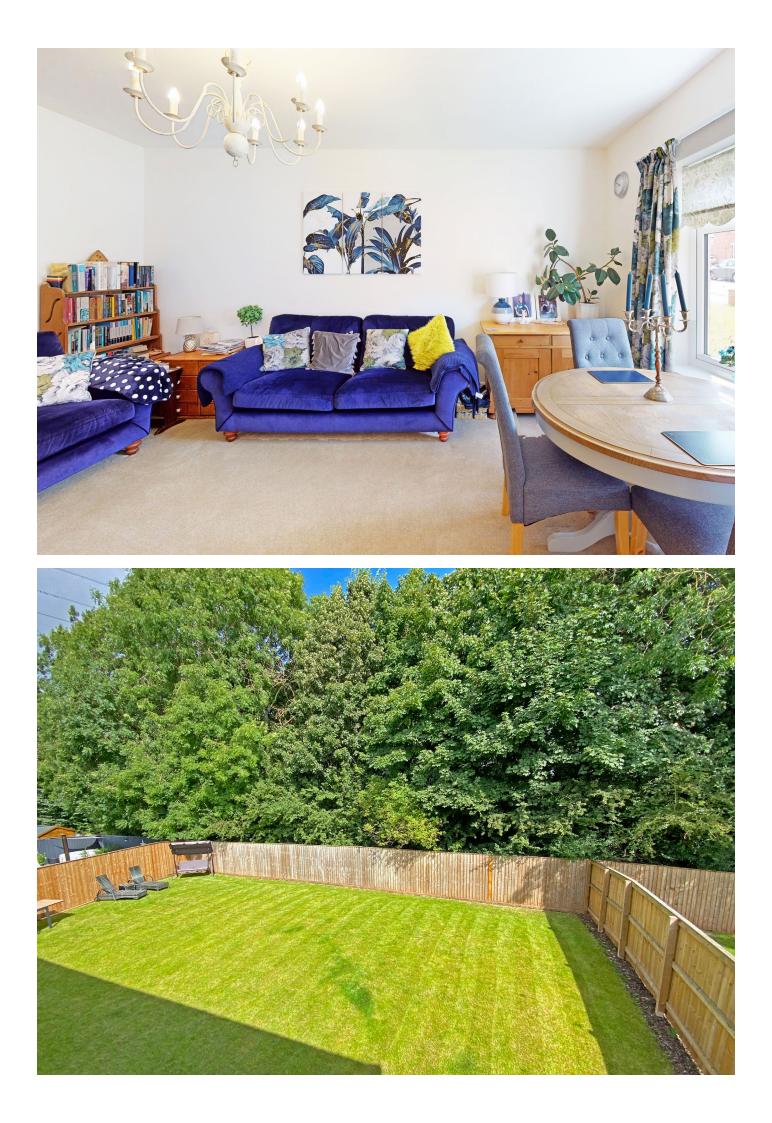

#### SITTING ROOM

A good-sized reception room with windows to front.

## **Outside**

A drive to the front of the property provides off-road parking and leads to the integral double garage. To the rear there is an attractive and good-sized lawned garden with woodland aspect and paved sitting areas.