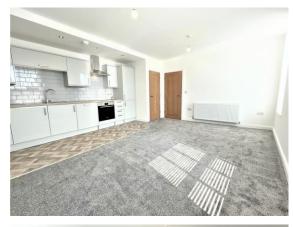

# £780 PCM

GENERAL DESCRIPTION

Before a viewing can be obtained, please contact the office for a link to complete a Canopy rent passport

A spacious two double bedroom apartment situated within a new development of one and two bedroom apartments with a converted Victorian building located in the sought after area of Pudsey. Will be of particular interest to professionals seeking high end accommodation which benefits from: modern integral fitted kitchens; white modern bathroom suites; neutral decor; designated off street parking (pre-wired for charging stations); gas central heating with combination boilers; Upvc double glazing; high quality finishes. A payment for water supply will be due along with each rent instalment to the amount of £40.30. Deposit £900. Available 22nd November 2023t

#### ROOM MEASUREMENTS

LIVING KITCHEN 16' 11" x 15' 11" (5.16m x 4.85m) max HALL 17' 2" x 4' 4" (5.23m x 1.32m) max DOUBLE BEDROOM 1 12' 10" x 8' 5" (3.91m x 2.57m) max DOUBLE BEDROOM 2 9' 1" x 8' 11" (2.77m x 2.72m) max BATHROOM 9' 0" x 5' 6" (2.74m x 1.68m) max