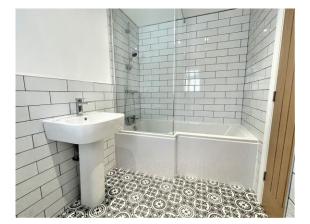

# £780 PCM

GENERAL DESCRIPTION

Before a viewing can be obtained, please contact the office for a link to complete a Canopy rent passport

A spacious two double bedroom apartment situated within a new development of one and two bedroom apartments with a converted Victorian building located in the sought after area of Pudsey. Will be of particular interest to professionals seeking high end accommodation which benefits from: modern integral fitted kitchens; white modern bathroom suites; neutral decor; designated off street parking (pre-wired for charging stations); gas central heating with combination boilers; Upvc double glazing; high quality finishes. A payment for water supply will be due along with each rent instalment to the amount of £40.30. Deposit £900. Available 22nd November 2023t

#### ROOM MEASUREMENTS

LIVING KITCHEN 16' 11" x 15' 11" (5.16m x 4.85m) max HALL 17' 2" x 4' 4" (5.23m x 1.32m) max DOUBLE BEDROOM 1 12' 10" x 8' 5" (3.91m x 2.57m) max DOUBLE BEDROOM 2 9' 1" x 8' 11" (2.77m x 2.72m) max BATHROOM 9' 0" x 5' 6" (2.74m x 1.68m) max