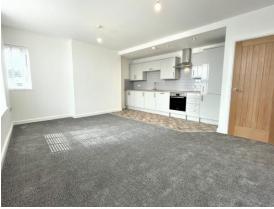

# £780 PCM

GENERAL DESCRIPTION

Before a viewing can be obtained, please contact the office for a link to complete a Canopy rent passport

A spacious two double bedroom apartment situated within a new development of one and two bedroom apartments with a converted Victorian building located in the sought after area of Pudsey. Will be of particular interest to professionals seeking high end accommodation which benefits from: modern integral fitted kitchens; white modern bathroom suites; neutral decor; designated off street parking (pre-wired for charging stations); gas central heating with combination boilers; Upvc double glazing; high quality finishes. A payment for water supply will be due along with each rent instalment to the amount of £40.30. Deposit £900. Available 22nd November 2023t

#### ROOM MEASUREMENTS

LIVING KITCHEN 16' 11" x 15' 11" (5.16m x 4.85m) max HALL 17' 2" x 4' 4" (5.23m x 1.32m) max DOUBLE BEDROOM 1 12' 10" x 8' 5" (3.91m x 2.57m) max DOUBLE BEDROOM 2 9' 1" x 8' 11" (2.77m x 2.72m) max BATHROOM 9' 0" x 5' 6" (2.74m x 1.68m) max