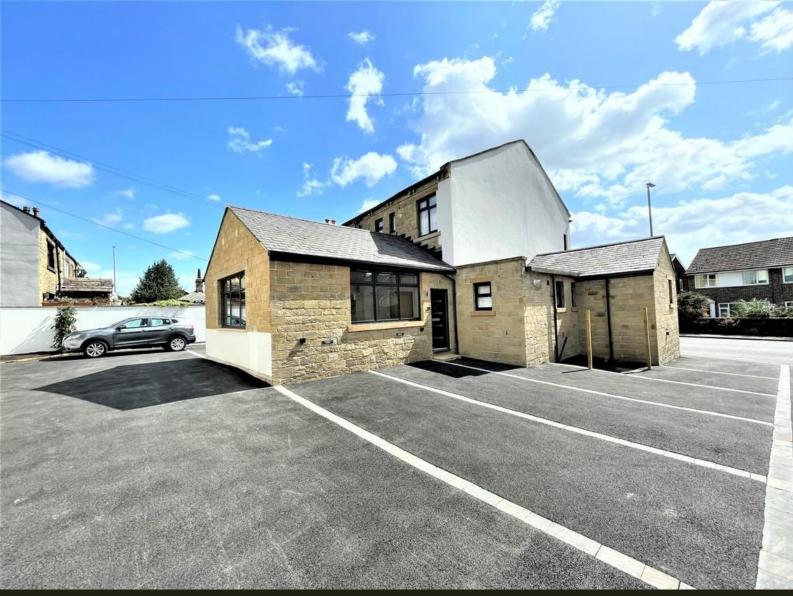

## APARTMENT 4, THE BOARS HEAD, ROKER LANE, LS28 8FE

# £780 PCM

GENERAL DESCRIPTION

Before a viewing can be obtained, please contact the office for a link to complete a Canopy rent passport

A spacious two double bedroom apartment situated within a new development of one and two bedroom apartments with a converted Victorian building located in the sought after area of Pudsey. Will be of particular interest to professionals seeking high end accommodation which benefits from: modern integral fitted kitchens; white modern bathroom suites; neutral decor; designated off street parking (pre-wired for charging stations); gas central heating with combination boilers; Upvc double glazing; high quality finishes. A payment for water supply will be due along with each rent instalment to the amount of £40.30. Deposit £900. Available 22nd November 2023t