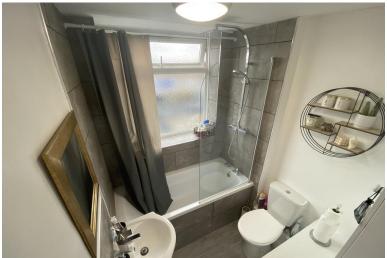

### Bathroom

Window to front, coving to ceiling, bath/shower, wash basin, toilet, door to storage/water tank.