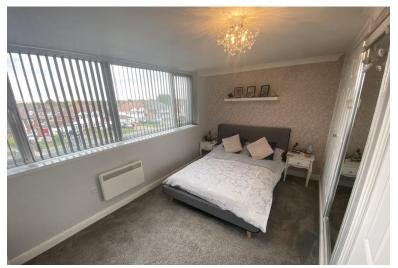

### Landing

Fitted carpet, coving to ceiling, doors to:

Bedroom 1 4.76m (15'7") x 2.78m (9'2") Large window to rear, double doors to built in wardrobe, fitted carpet, coving to ceiling.

Bedroom 2 3.90m (12'9") x 2.66m (8'9") Window to front, double doors to built in wardrobe, fitted carpet, coving to ceiling, door to: