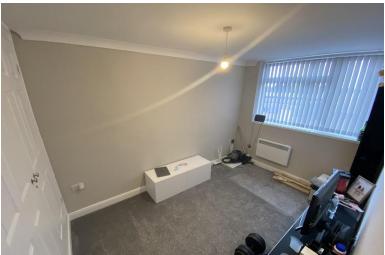

Living Room 4.76m (15'7") x 3.76m (12'4") Large window to rear, laminate wood effect flooring, coving to ceiling.

Second Floor