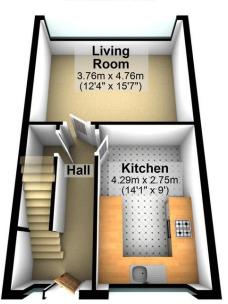

#### Hall

Brand new front door, window to front, carpeted stairs, laminate wood effect flooring, doors to:

Kitchen 4.29m (14'1") x 2.75m (9')
Window to front, matching base and eye level
cabinets, built in cooker, electric hob, extractor fan,
laminate wood effect flooring, coving to ceiling.

Living Room 4.76m (15'7") x 3.76m (12'4") Large window to rear, laminate wood effect flooring, coving to ceiling.

Second Floor

# **Ground Floor**

## **First Floor**