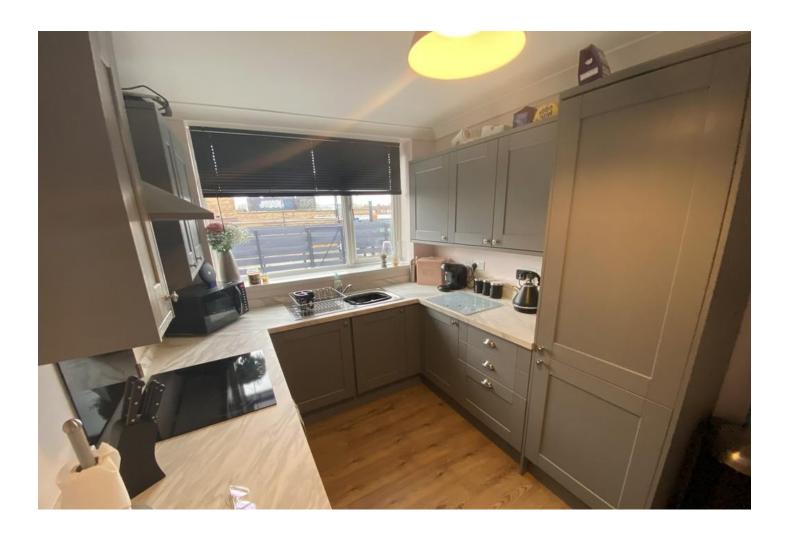

#### Hall

Brand new front door, window to front, carpeted stairs, laminate wood effect flooring, doors to:

Kitchen 4.29m (14'1") x 2.75m (9')
Window to front, matching base and eye level
cabinets, built in cooker, electric hob, extractor fan,
laminate wood effect flooring, coving to ceiling.