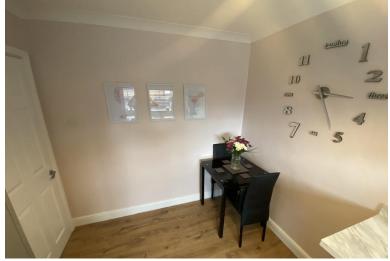

### Landing

Fitted carpet, coving to ceiling, doors to:

Bedroom 1 4.76m (15'7") x 2.78m (9'2") Large window to rear, double doors to built in wardrobe, fitted carpet, coving to ceiling.

Bedroom 2 3.90m (12'9") x 2.66m (8'9") Window to front, double doors to built in wardrobe, fitted carpet, coving to ceiling, door to: