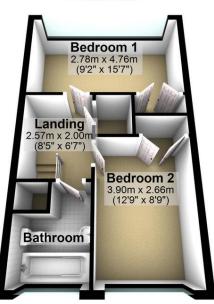

### Landing

Fitted carpet, coving to ceiling, doors to:

Bedroom 1 4.76m (15'7") x 2.78m (9'2") Large window to rear, double doors to built in wardrobe, fitted carpet, coving to ceiling.

Bedroom 2 3.90m (12'9") x 2.66m (8'9") Window to front, double doors to built in wardrobe, fitted carpet, coving to ceiling, door to:

### Bathroom

Window to front, coving to ceiling, bath/shower, wash basin, toilet, door to storage/water tank.