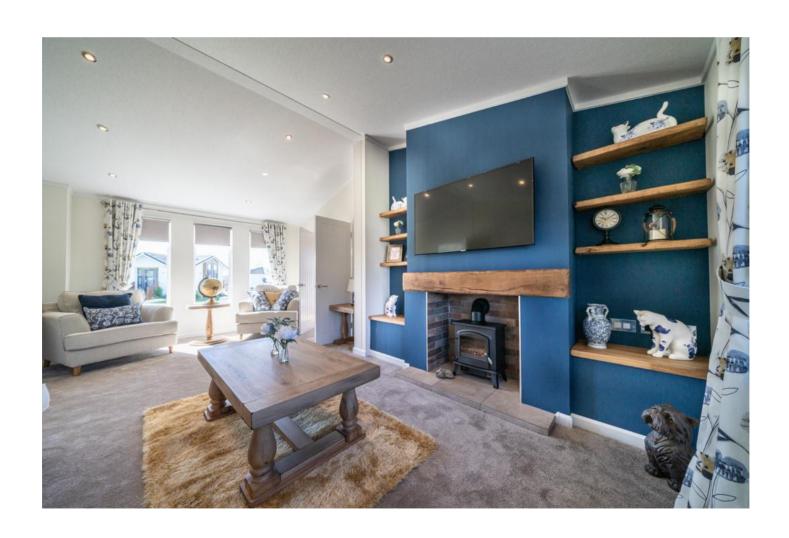

## New Lane, Lymington, Hampshire, SO41

The Stately Chartwell bungalow park home features a country style kitchen diner and the central lounge is luxuriously appointed around the inglenook style fireplace. The bedrooms are a haven of relaxation and practicality with a large comfortable en suite and well-equipped, walk-in wardrobe.