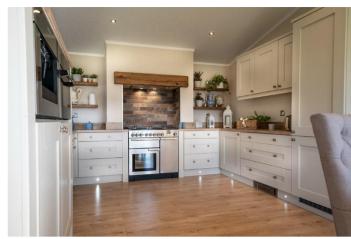

## New Lane, Lymington, Hampshire, SO41

The Stately Chartwell bungalow park home features a country style kitchen diner and the central lounge is luxuriously appointed around the inglenook style fireplace. The bedrooms are a haven of relaxation and practicality with a large comfortable en suite and well-equipped, walk-in wardrobe.

- Brand new home
- Community Living
- Exceptionally High Specification
- Fully Fitted Kitchen
- Luxury 2 Bed Park Bungalow
- Over 45's
- Park Home Bungalow
- RoyaleLife development
- Retirement Property