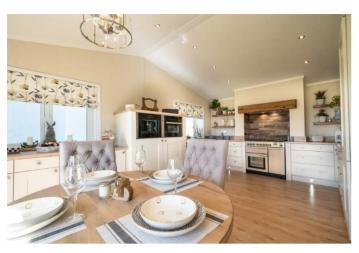

## New Lane, Lymington, Hampshire, SO41

The Stately Chartwell bungalow park home features a country style kitchen diner and the central lounge is luxuriously appointed around the inglenook style fireplace. The bedrooms are a haven of relaxation and practicality with a large comfortable en suite and well-equipped, walk-in wardrobe.