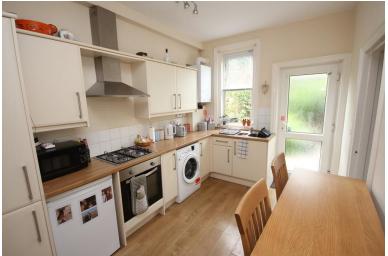

The private entrance is located at the front of the building and enjoys a private enclosed front garden. The gas and electric are on separate meters to main residence and council tax is also separate. The accommodation comprises of a studio/living room, bathroom and modern kitchen with space for appliances and wall modern boiler.

The property is well maintained and viewings are highly recommended.

Studio/Annexe kitchen

Main residence garden

2ND FLOOR APPROX. FLOOR AREA 353 SQ.FT. (32.8 SQ.M.) TOTAL APPROX. FLOOR AREA 2165 SQ.FT. (201.1 SQ.M.)