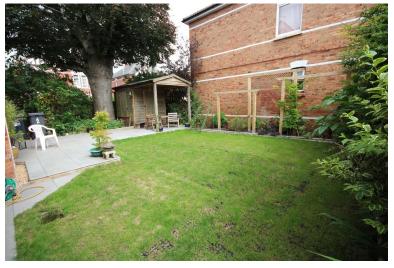

The rear garden is fully enclosed with a patio area, mainly laid to lawn with shrubs to borders, garden shed with extended roof covering, outside power points, side access gate, bounded by fencing.

'2a Gerald Road' The studio flat/annexe is currently let for £595 per calendar month.

The property is well maintained and viewings are highly recommended.

Studio/Annexe kitchen

Main residence garden

2ND FLOOR APPROX. FLOOR AREA 353 SQ.FT. (32.8 SQ.M.) TOTAL APPROX. FLOOR AREA 2165 SQ.FT. (201.1 SQ.M.)