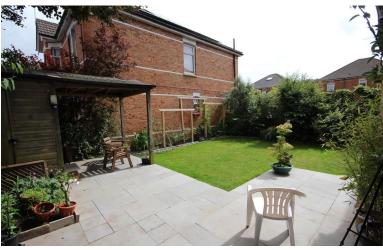

The rear garden is fully enclosed with a patio area, mainly laid to lawn with shrubs to borders, garden shed with extended roof covering, outside power points, side access gate, bounded by fencing.

'2a Gerald Road' The studio flat/annexe is currently let for £595 per calendar month.

The property is well maintained and viewings are highly recommended.

Studio/Annexe kitchen

Main residence garden

2ND FLOOR APPROX. FLOOR AREA 353 SQ.FT. (32.8 SQ.M.) TOTAL APPROX. FLOOR AREA 2165 SQ.FT. (201.1 SQ.M.)