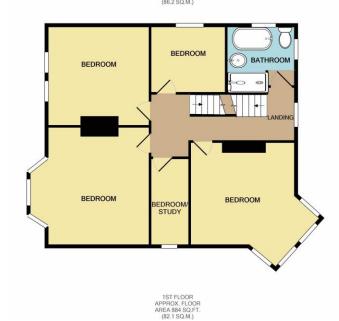

'2 Gerald Road' The main residence accommodation comprises of a porch, spacious entrance hall, lounge with high ceiling and access to the rear garden. The modern kitchen/diner also offers access to the garden and has plenty of storage cupboards and space for all the normal appliances, a modern boiler is also housed in one of the cupboards. On the first floor there are 4 bedrooms plus a study/bedroom and luxury bathroom with a separate shower cubicle. Finally on the top floor, there are two further bedrooms, eaves storage and a shower room.

The property is well maintained and viewings are highly recommended.

Studio/Annexe kitchen

Main residence garden

2ND FLOOR APPROX. FLOOR AREA 353 SQ.FT. (32.8 SQ.M.) TOTAL APPROX. FLOOR AREA 2165 SQ.FT. (201.1 SQ.M.)