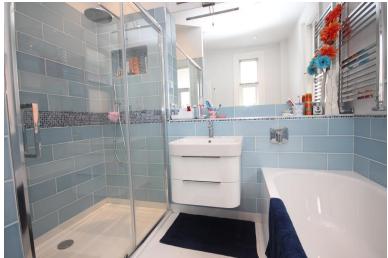

'2 Gerald Road' The main residence accommodation comprises of a porch, spacious entrance hall, lounge with high ceiling and access to the rear garden. The modern kitchen/diner also offers access to the garden and has plenty of storage cupboards and space for all the normal appliances, a modern boiler is also housed in one of the cupboards. On the first floor there are 4 bedrooms plus a study/bedroom and luxury bathroom with a separate shower cubicle. Finally on the top floor, there are two further bedrooms, eaves storage and a shower room.