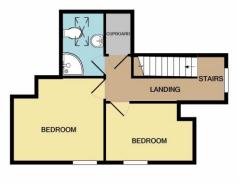

'2 Gerald Road' The main residence accommodation comprises of a porch, spacious entrance hall, lounge with high ceiling and access to the rear garden. The modern kitchen/diner also offers access to the garden and has plenty of storage cupboards and space for all the normal appliances, a modern boiler is also housed in one of the cupboards. On the first floor there are 4 bedrooms plus a study/bedroom and luxury bathroom with a separate shower cubicle. Finally on the top floor, there are two further bedrooms, eaves storage and a shower room.