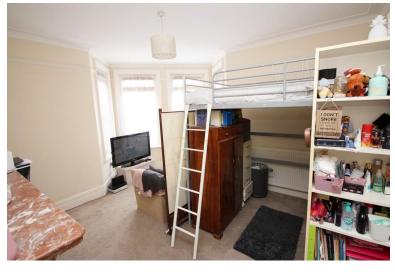

'2 Gerald Road' The main residence accommodation comprises of a porch, spacious entrance hall, lounge with high ceiling and access to the rear garden. The modern kitchen/diner also offers access to the garden and has plenty of storage cupboards and space for all the normal appliances, a modern boiler is also housed in one of the cupboards. On the first floor there are 4 bedrooms plus a study/bedroom and luxury bathroom with a separate shower cubicle. Finally on the top floor, there are two further bedrooms, eaves storage and a shower room.