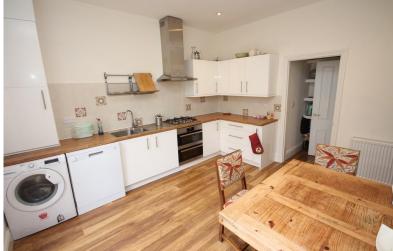

The private entrance is located at the front of the building and enjoys a private enclosed front garden. The gas and electric are on separate meters to main residence and council tax is also separate. The accommodation comprises of a studio/living room, bathroom and modern kitchen with space for appliances and wall modern boiler.

The property is well maintained and viewings are highly recommended.

Studio/Annexe kitchen

Main residence garden

2ND FLOOR APPROX. FLOOR AREA 353 SQ.FT. (32.8 SQ.M.) TOTAL APPROX. FLOOR AREA 2165 SQ.FT. (201.1 SQ.M.)