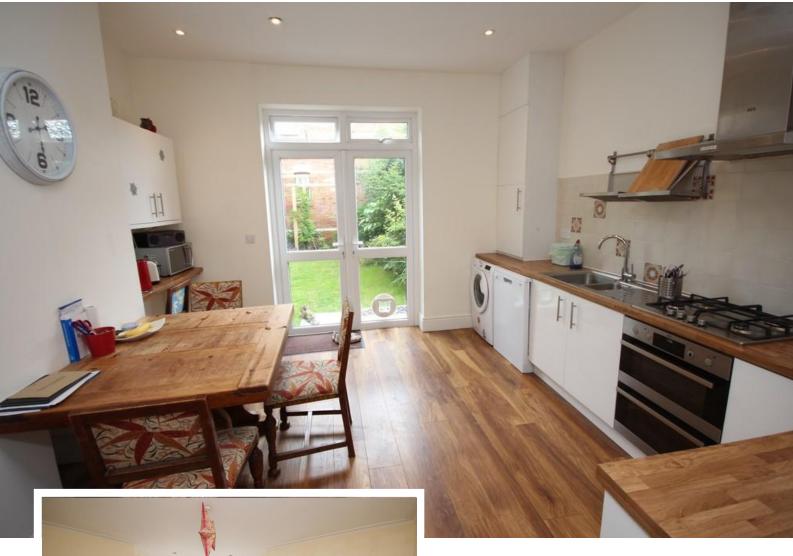

'2 Gerald Road' The main residence accommodation comprises of a porch, spacious entrance hall, lounge with high ceiling and access to the rear garden. The modern kitchen/diner also offers access to the garden and has plenty of storage cupboards and space for all the normal appliances, a modern boiler is also housed in one of the cupboards. On the first floor there are 4 bedrooms plus a study/bedroom and luxury bathroom with a separate shower cubicle. Finally on the top floor, there are two further bedrooms, eaves storage and a shower room.