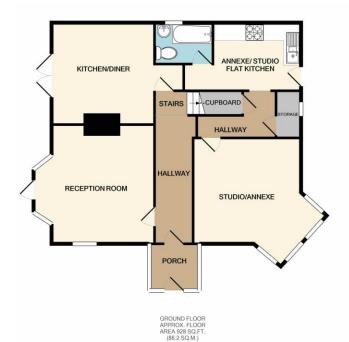

'2 Gerald Road' The main residence accommodation comprises of a porch, spacious entrance hall, lounge with high ceiling and access to the rear garden. The modern kitchen/diner also offers access to the garden and has plenty of storage cupboards and space for all the normal appliances, a modern boiler is also housed in one of the cupboards. On the first floor there are 4 bedrooms plus a study/bedroom and luxury bathroom with a separate shower cubicle. Finally on the top floor, there are two further bedrooms, eaves storage and a shower room.

The rear garden is fully enclosed with a patio area, mainly laid to lawn with shrubs to borders, garden shed with extended roof covering, outside power points, side access gate, bounded by fencing.

'2a Gerald Road' The studio flat/annexe is currently let for £595 per calendar month.

The private entrance is located at the front of the building and enjoys a private enclosed front garden. The gas and electric are on separate meters to main residence and council tax is also separate. The accommodation comprises of a studio/living room, bathroom and modern kitchen with space for appliances and wall modern boiler.