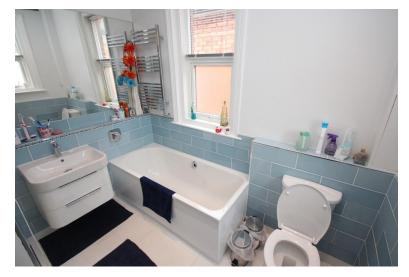

'2 Gerald Road' The main residence accommodation comprises of a porch, spacious entrance hall, lounge with high ceiling and access to the rear garden. The modern kitchen/diner also offers access to the garden and has plenty of storage cupboards and space for all the normal appliances, a modern boiler is also housed in one of the cupboards. On the first floor there are 4 bedrooms plus a study/bedroom and luxury bathroom with a separate shower cubicle. Finally on the top floor, there are two further bedrooms, eaves storage and a shower room.