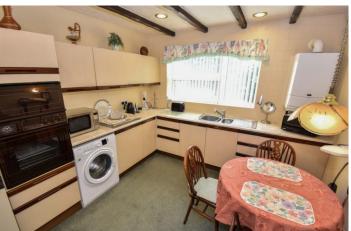

#### **KITCHEN**

11' 5" x 10' 6" (3.48m x 3.21m) A range of wall and base units with complimentary work surface over, inset 1.5 sink unit with mixer tap and drainer, gas hob with extractor above, eye level oven and grill, plumbing for washing machine, fridge freezer, wall mounted boiler, fitted carpet flooring, store cupboard and double glazed window to rear.