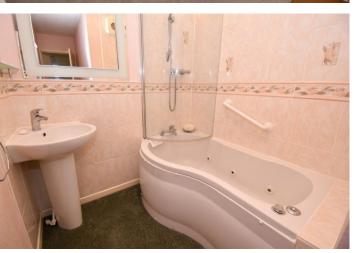

#### **BATHTOOM**

A two piece suite comprising of pedestal wash hand basin and P shaped bath with mains fed shower over. Fitted carpet and radiator.