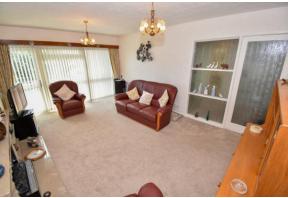

#### LOUNGE

17' 2" x 11' 11" (5.25m x 3.65m) Double glazed window and door to rear, fitted carpet, radiator and electric fire.