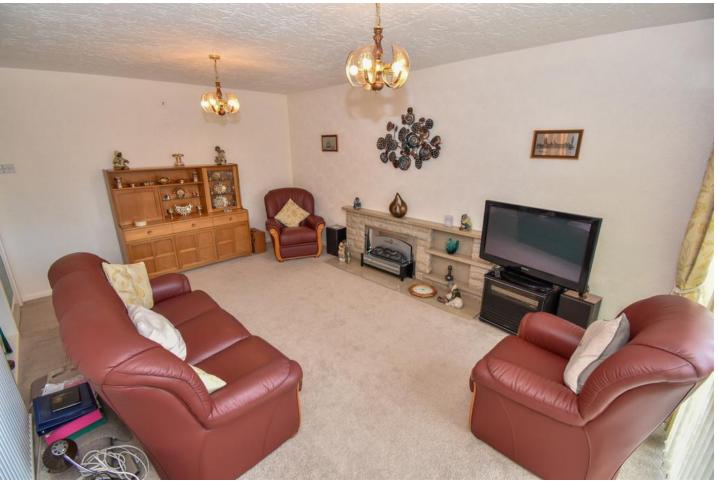

#### LOUNGE

17' 2" x 11' 11" (5.25m x 3.65m) Double glazed window and door to rear, fitted carpet, radiator and electric fire.