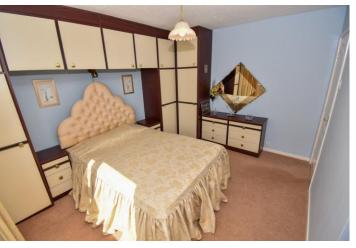

#### **BEDROOM TWO**

 $15' \ 0" \ x \ 8' \ 9" \ (4.58m \ x \ 2.68m)$  Double glazed window to rear, fitted carpet and radiator.