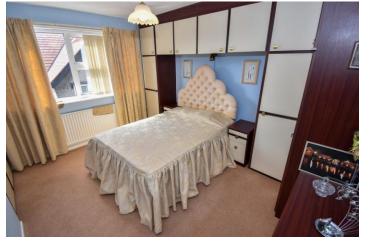

#### **BEDROOM ONE**

10' 4" x 12' 6" (3.15m x 3.82m) Double glazed window to side, fitted wardrobes, radiator and fitted carpet.