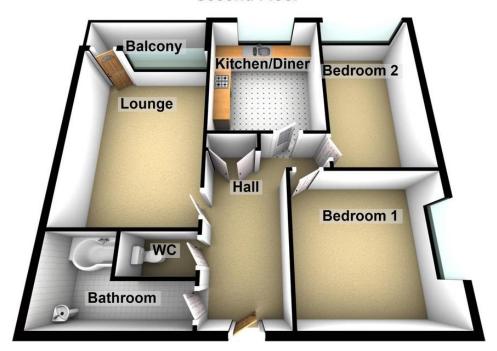

#### COMMUNAL HALL

Intercom gives access to the communal area with stairs to each floor.

#### PRIVATE HALL

Fitted carpet, storage cupboard and access to all rooms.

#### LOUNGE

17' 2" x 11' 11" (5.25m x 3.65m) Double glazed window and door to rear, fitted carpet, radiator and electric fire.

#### **KITCHEN**

11' 5" x 10' 6" (3.48m x 3.21m) A range of wall and base units with complimentary work surface over, inset 1.5 sink unit with mixer tap and drainer, gas hob with extractor above, eye level oven and grill, plumbing for washing machine, fridge freezer, wall mounted boiler, fitted carpet flooring, store cupboard and double glazed window to rear.

#### **BEDROOM ONE**

10' 4" x 12' 6" (3.15m x 3.82m) Double glazed window to side, fitted wardrobes, radiator and fitted carpet.

#### **BEDROOM TWO**

 $15' \ 0" \ x \ 8' \ 9" \ (4.58m \ x \ 2.68m)$  Double glazed window to rear, fitted carpet and radiator.

#### **BATHTOOM**

A two piece suite comprising of pedestal wash hand basin and P shaped bath with mains fed shower over. Fitted carpet and radiator.

#### WC

Low flush WC, fitted carpet.

### **Second Floor**

Awaiting EPC