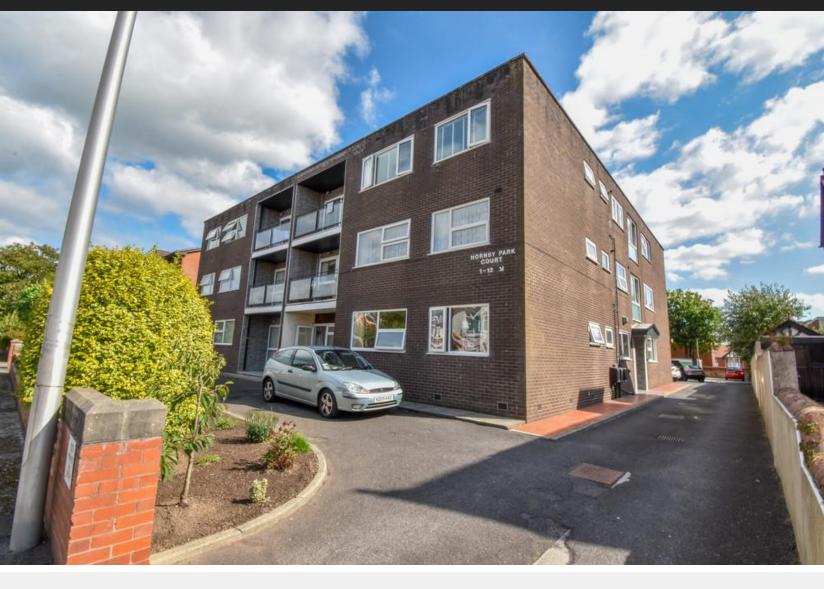

# Hornby Road, Blackpool, FY1

A BRILLIANTLY BRIGHT & SPACIOUS APARTMENT WITH SOUTH FACING BALCONY - GOOD SIZED ENTRANCE HALL- LARGE LOUNGE WITH DOOR ONTO BALCONY - KITCHEN WITH AMPLY DINING SPACE - TWO DOUBLE BEDROOMS BATHROOM WITH SEPARATE WC - ALLOCATED PARKING - GARAGE - NO CHAIN - VIEWINGS RECOMMENDED

#### COMMUNAL HALL

Intercom gives access to the communal area with stairs to each floor.