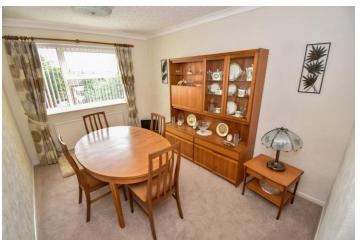

#### LOUNGE

17' 2" x 11' 11" (5.25m x 3.65m) Double glazed window and door to rear, fitted carpet, radiator and electric fire.