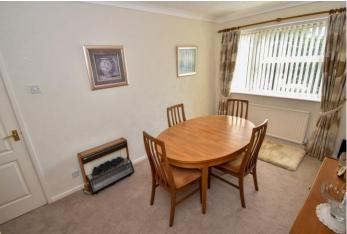

#### LOUNGE

17' 2" x 11' 11" (5.25m x 3.65m) Double glazed window and door to rear, fitted carpet, radiator and electric fire.