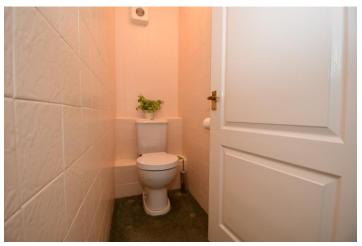

th complimentary work surface over, inset 1.5 sink unit with mixer tap and drainer, gas hob with extractor above, eye level oven and grill, plumbing for washing machine, fridge freezer, wall mounted boiler, fitted carpet flooring, store cupboard and double glazed window to rear.

#### **BEDROOM ONE**

10' 4" x 12' 6" (3.15m x 3.82m) Double glazed window to side, fitted wardrobes, radiator and fitted carpet.

#### **BEDROOM TWO**

 $15' \ 0" \ x \ 8' \ 9" \ (4.58m \ x \ 2.68m)$  Double glazed window to rear, fitted carpet and radiator.

#### **BATHTOOM**

A two piece suite comprising of pedestal wash hand basin and P shaped bath with mains fed shower over. Fitted carpet and radiator.

#### WC

Low flush WC, fitted carpet.

#### **GARAGE**

Up and over door to front gives access.













### FURTHER INFORMATION

The vendor has informed us that a maintenance charge of £800 which can be paid in full or split into two payments of £400. 2021 payment has already been paid.

The property is free hold however the apartments cannot be rented.

### **Second Floor**



Awaiting EPC