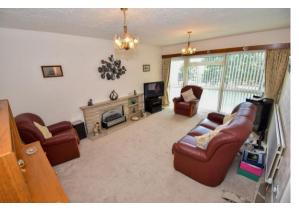

#### LOUNGE

17' 2" x 11' 11" (5.25m x 3.65m) Double glazed window and door to rear, fitted carpet, radiator and electric fire.